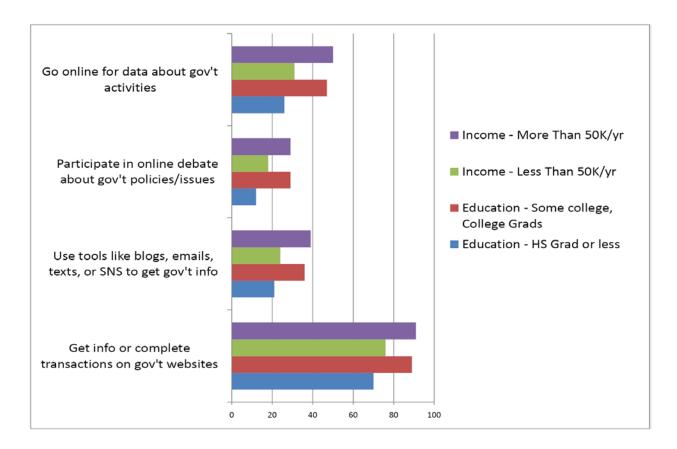

|                            | 57               | 65               | 53                            | 49                          | 45                                           | 24                          | 55                      |
| Visit Gov't<br>Sites       | 8                          | 55               | 64               | 62                            | 63                          | 60                                           | 31                          | 59                      |
| Get Religious<br>Info      | 26                         | 31               | 38               | 42                            | 30                          | 30                                           | 26                          | 35                      |

#### Slide 20: E-Gov Users



### Slide 21: E-commerce

| Туре | Sector                         | Sector Percent of Total Sales |        |  |
|------|--------------------------------|-------------------------------|--------|--|
| B2B  | Manufacturing Shipments        | 39.3%                         | 58.1%  |  |
| B2B  | Merchant Wholesale Trade Sales | 20.6%                         | 34.1%  |  |
| B2C  | Retail Trade Sales             | 3.6%                          | 3.8%   |  |
| B2C  | Selected Services Revenue      | 2.1%                          | 4.0%   |  |
|      | Total                          | 16.5%                         | 100.0% |  |

### Slide 22: E-Education

| School e-offering                                     | Lev        | vel       | Population |          |      |       |
|-------------------