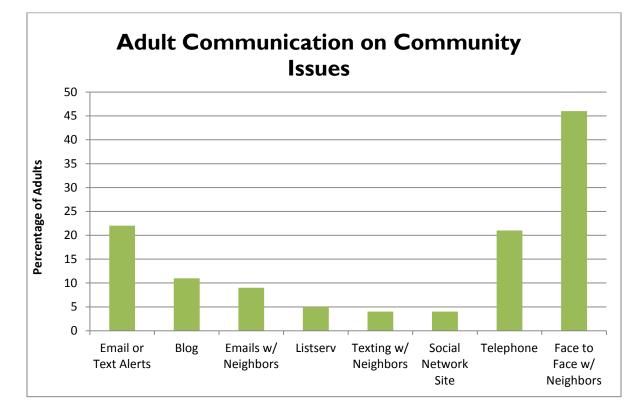

| 21         | 28        | 18         | 26       | 26   | 21    |
| Online student assessment                             | 72         | 71        | 73         | 72       | 71   | 72    |
| Distance Ed. access for students                      | 34         | 65        | 35         | 37       | 44   | 52    |
| Standardized assessment results and data for teachers | 88         | 83        | 91         | 86       | 85   | 85    |
| Data for instructional planning at the school         | 86         | 82        | 88         | 84       | 84   | 83    |
| Online professional development                       | 60         | 57        | 61         | 58       | 60   | 58    |
| High-quality digital content                          | 64         | 68        | 61         | 69       | 64   | 63    |