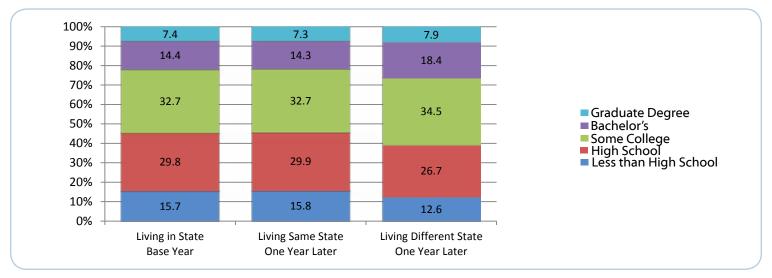

## GEOGRAPHICAL MOBILITY (Over Past Year)

Source: 2006-2010 5-Yr ACS

What is the educational profile of residents who stayed or left the state over the past year? The first bar highlights the educational status of those 25 years old and over living in the state during the base year. The second bar outlines the educational levels of persons who have remained in the state a year later. The final bar showcases the educational credentials of adults who moved to another state a year later.