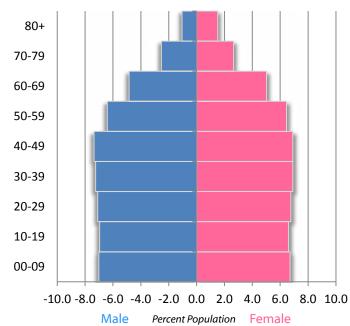

## PROFILE

**Total Population** *Source*: U.S. Census Bureau

**2000** 1,998,257

**2010** 2,700,551

**2020** 3,122,818



## 2010 POPULATION PYRAMID



Source: U.S. Census Bureau

## Components of Population Change 2000-2009

|                  | - The state of the |         |
|------------------|----------------------------------------------------------------------------------------------------------------------------------------------------------------------------------------------------------------------------------------------------------------------------------------------------------------------------------------------------------------------------------------------------------------------------------------------------------------------------------------------------------------------------------------------------------------------------------------------------------------------------------------------------------------------------