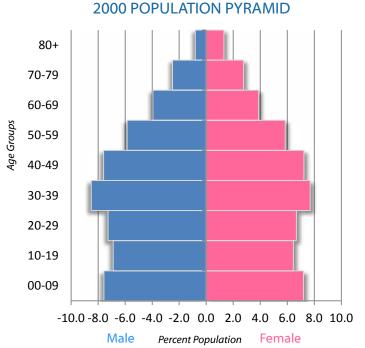

## PROFILE

**Total Population** *Source*: U.S. Census Bureau

**2000** 1,998,257

**2010** 2,700,551

**2020** 3,122,818