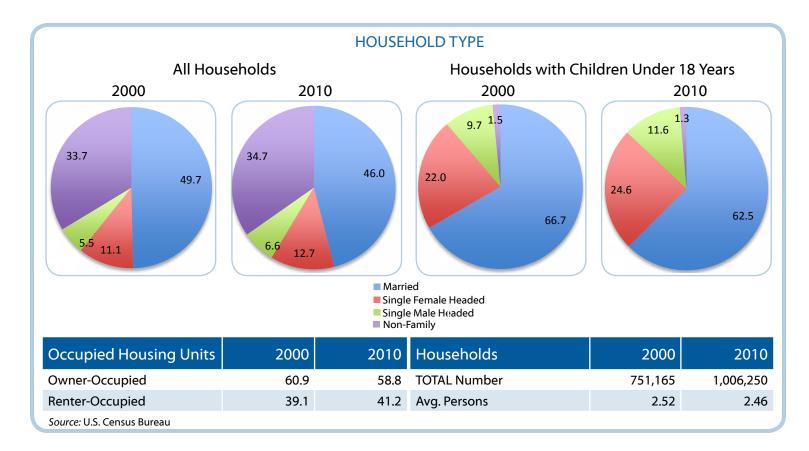

5 |

Source: U.S. Census Bureau





## GEOGRAPHICAL MOBILITY (Over Past Year)



Source: 2006-2010 5-Yr ACS

What is the educational profile of residents who stayed or left the state over the past year? The first bar highlights the educational status of those 25 years old and over living in the state during the base year. The second bar outlines the educational levels of persons who have remained in the state a year later. The final bar showcases the educational credentials of adults who moved to another state a year later.

| Educational Attainment | 2000 | 2010 |
|------------------------|------|------|
| Less than High School  | 19.3 | 16.7 |
| High School            | 29.3 | 28.7 |
| Some College           | 33.2 | 32.9 |
| Bachelor's or More     | 18.2 | 21.7 |

Source: EMSI 2011.1