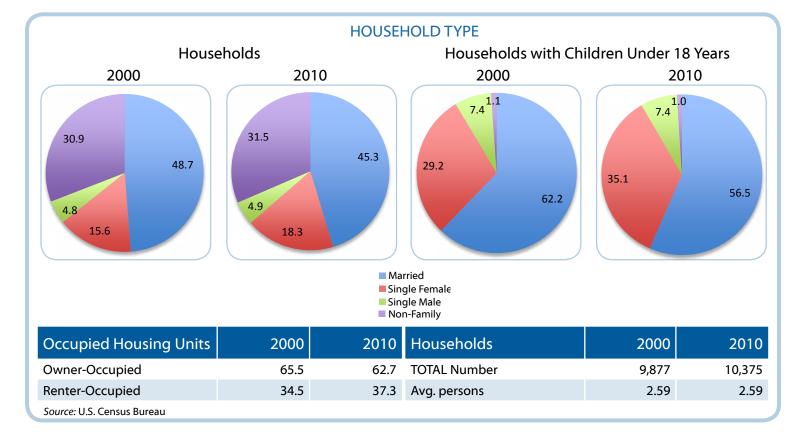

lack, Non-Hispanic | 23.9 | 24.7 |
| Other               | 1.1  | 2.1  |
| Hispanic            | 8.9  | 11.2 |
|                     |      |      |

Source: U.S. Census Bureau

| Educational Attainment | 2000 | 2010 |
|------------------------|------|------|
| Less than high school  | 32.7 | 17.8 |
| High school            | 35.0 | 39.1 |
| Some college           | 19.7 | 28.2 |
| Bachelor's or more     | 12.7 | 14.9 |
|                        |      |      |

Source: EMSI 2011.1

## **MORTALITY** (Premature Death)



- Lowest
- SET Region

#### **MORBIDITY**

(Poor or fair health, Poor physical health days, Poor mental health days, and low birthweight)



Source: County Health Rankings, University of Wisconsin Health Institute

# Toombs, Georgia

Stronger Economies Together Phase III