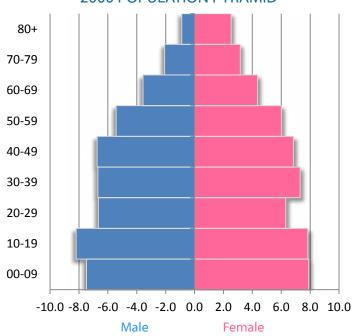

## Toombs, Georgia

Stronger Economies Together Phase III

**Total Population** Source: U.S. Census Bureau

2000 26,067

2010 27,223

2020 28,766

Source: U.S. Census Bureau