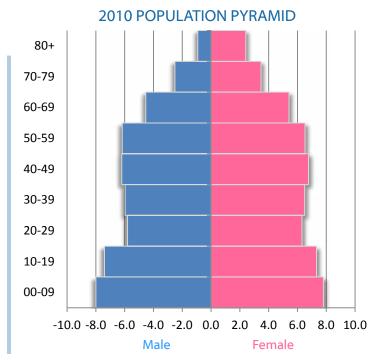

## Toombs, Georgia

Stronger Economies Together Phase III

**Total Population** Source: U.S. Census Bureau

2000 26,067

2010 27,223

2020 28,766

Source: U.S. Census Bureau