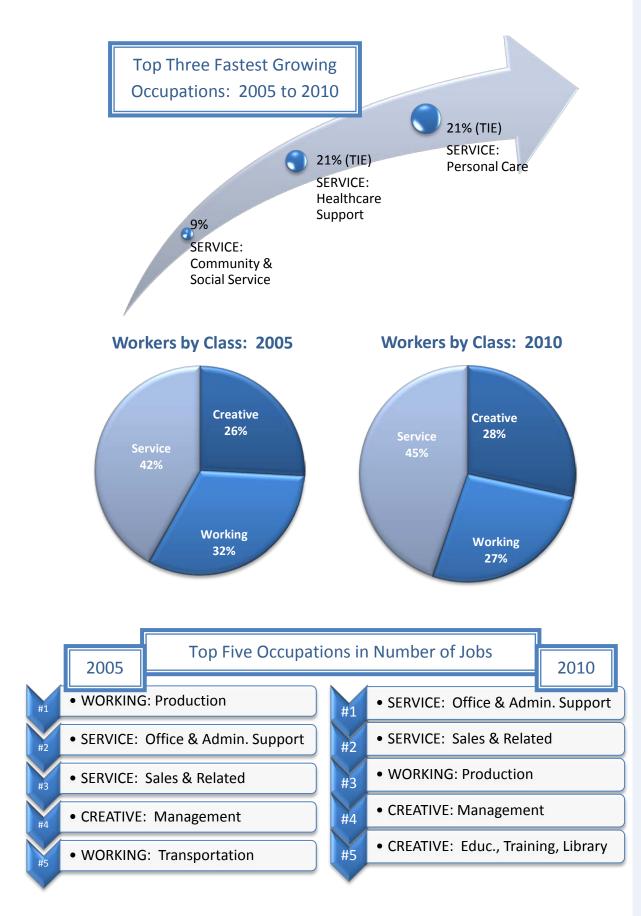

## Module 7 Occupations: Creative, Working & Service Classes Slide 52

| Wrest Alabama Region Data                                                                                                                                                                                                                                                                        |                                                                  |                                                                    |                                           |                                                     |                                                 |                                                  |  |  |  |  |
|--------------------------------------------------------------------------------------------------------------------------------------------------------------------------------------------------------------------------------------------------------------------------------------------------|------------------------------------------------------------------|--------------------------------------------------------------------|-------------------------------------------|-----------------------------------------------------|-------------------------------------------------|--------------------------------------------------|--|--|--|--|
| CREATIVE CLASS: Occupations                                                                                                                                                                                                                                                                      | 2005<br>Jobs                                                     | 2010<br>Jobs                                                       | Change                                    | % Change                                            | 2011<br>Median<br>Hourly<br>Wage                | 2011 Avg<br>Hourly<br>Wage                       |  |  |  |  |
| Management occupations                                                                                                                                                                                                                                                                           | 3,910                                                            | 3,980                                                              | 70                                        | 2%                                                  | \$14.37                                         | \$17.21                                          |  |  |  |  |
| Business and financial operations<br>occupations                                                                                                                                                                                                                                                 | 875                                                              | 866                                                                | (9)                                       | (1%)                                                | \$16.12                                         | \$18.18                                          |  |  |  |  |
| Computer and mathematical science occupations                                                                                                                                                                                                                                                    | 155                                                              | 145                                                                | (10)                                      | (6%)                                                | \$16.50                                         | \$18.55                                          |  |  |  |  |
| Architecture and engineering<br>occupations                                                                                                                                                                                                                                                      | 285                                                              | 283                                                                | (2)                                       | (1%)                                                | \$23.45                                         | \$24.32                                          |  |  |  |  |
| Life, physical, and social science<br>occupations                                                                                                                                                                                                                                                | 183                                                              | 191                                                                | 8                                         | 4%                                                  | \$20.33                                         | \$22.05                                          |  |  |  |  |
| Legal occupations                                                                                                                                                                                                                                                                                | 154                                                              | 160                                                                | 6                                         | 4%                                                  | \$24.42                                         | \$28.86                                          |  |  |  |  |
| Education, training, and library occupations                                                                                                                                                                                                                                                     | 3,070                                                            | 3,125                                                              | 55                                        | 2%                                                  | \$21.41                                         | \$21.22                                          |  |  |  |  |
| Arts, design, entertainment, sports, and media occupations                                                                                                                                                                                                                                       | 536                                                              | 494                                                                | (42)                                      | (8%)                                                | \$10.74                                         | \$11.85                                          |  |  |  |  |
| Healthcare practitioners and technical<br>occupations                                                                                                                                                                                                                                            | 1,816                                                            | 1,820                                                              | 4                                         | 0%                                                  | \$23.25                                         | \$25.03                                          |  |  |  |  |
| Total                                                                                                                                                                                                                                                                                            | 10984                                                            | 11065                                                              | 81                                        | 0.01                                                | 18.33                                           | 19.94                                            |  |  |  |  |
| WORKING CLASS: Occupations                                                                                                                                                                                                                                                                       | 2005<br>Jobs                                                     | 2010<br>Jobs                                                       | Change                                    | % Change                                            | 2011<br>Median<br>Hourly<br>Wage                | 2011 Avg<br>Hourly<br>Wage                       |  |  |  |  |
| Construction and extraction occupations                                                                                                                                                                                                                                                          | 1,999                                                            | 1,520                                                              | (479)                                     | (24%)                                               | \$13.70                                         | \$15.05                                          |  |  |  |  |
| Installation, maintenance, and repair occupations                                                                                                                                                                                                                                                | 2,222                                                            | 1,996                                                              | (226)                                     | (10%)                                               | \$17.62                                         | \$18.21                                          |  |  |  |  |
| Production occupations                                                                                                                                                                                                                                                                           | 6,029                                                            | 4,251                                                              | (1,778)                                   | (29%)                                               | \$13.24                                         | \$14.15                                          |  |  |  |  |
| Transportation and material moving<br>occupations                                                                                                                                                                                                                                                | 3,459                                                            | 2,668                                                              | (791)                                     | (23%)                                               | \$12.45                                         | \$13.52                                          |  |  |  |  |
| Total                                                                                                                                                                                                                                                                                            | 13709                                                            | 10436                                                              | -3273                                     | -0.24                                               | 13.95                                           | 14.91                                            |  |  |  |  |
| SERVICE CLASS: Occupations                                                                                                                                                                                                                                                                       | 2005<br>Jobs                                                     | 2010<br>Jobs                                                       | Change                                    | % Change                                            | 2011<br>Median<br>Hourly<br>Wage                | 2011 Avg<br>Hourly<br>Wage                       |  |  |  |  |
| Community and social services                                                                                                                                                                                                                                                                    | 529                                                              | 576                                                                | 47                                        | 9%                                                  | \$13.74                                         | \$14.23                                          |  |  |  |  |
| occupations                                                                                                                                                                                                                                                                                      | 020                                                              | 0/0                                                                |                                           |                                                     |                                                 |                                                  |  |  |  |  |
| Healthcare support occupations                                                                                                                                                                                                                                                                   | 912                                                              | 1,105                                                              | 193                                       | 21%                                                 | \$9.34                                          | \$9.73                                           |  |  |  |  |
| Healthcare support occupations Protective service occupations                                                                                                                                                                                                                                    |                                                                  |                                                                    |                                           | 21%<br>(3%)                                         | \$9.34<br>\$14.75                               | \$9.73<br>\$14.97                                |  |  |  |  |
| Healthcare support occupations<br>Protective service occupations<br>Food preparation and serving related<br>occupations                                                                                                                                                                          | 912                                                              | 1,105                                                              | 193                                       |                                                     | · · ·                                           |                                                  |  |  |  |  |
| Healthcare support occupations<br>Protective service occupations<br>Food preparation and serving related<br>occupations<br>Building and grounds cleaning and<br>maintenance occupations                                                                                                          | 912<br>955<br>2,031<br>1,914                                     | 1,105<br>925<br>1,985<br>1,982                                     | 193<br>(30)<br>(46)<br>68                 | (3%)<br>(2%)<br>4%                                  | \$14.75<br>\$8.27<br>\$8.30                     | \$14.97<br>\$8.47<br>\$8.59                      |  |  |  |  |
| Healthcare support occupationsProtective service occupationsFood preparation and serving related<br>occupationsBuilding and grounds cleaning and<br>maintenance occupationsPersonal care and service occupations                                                                                 | 912<br>955<br>2,031<br>1,914<br>1,757                            | 1,105<br>925<br>1,985<br>1,982<br>2,129                            | 193<br>(30)<br>(46)<br>68<br>372          | (3%)<br>(2%)<br>4%<br>21%                           | \$14.75<br>\$8.27<br>\$8.30<br>\$8.33           | \$14.97<br>\$8.47<br>\$8.59<br>\$8.93            |  |  |  |  |
| Healthcare support occupationsProtective service occupationsFood preparation and serving related<br>occupationsBuilding and grounds cleaning and<br>maintenance occupationsPersonal care and service occupationsSales and related occupations                                                    | 912<br>955<br>2,031<br>1,914                                     | 1,105<br>925<br>1,985<br>1,982                                     | 193<br>(30)<br>(46)<br>68                 | (3%)<br>(2%)<br>4%                                  | \$14.75<br>\$8.27<br>\$8.30                     | \$14.97<br>\$8.47<br>\$8.59                      |  |  |  |  |
| Healthcare support occupationsProtective service occupationsFood preparation and serving related<br>occupationsBuilding and grounds cleaning and<br>maintenance occupationsPersonal care and service occupations                                                                                 | 912<br>955<br>2,031<br>1,914<br>1,757                            | 1,105<br>925<br>1,985<br>1,982<br>2,129                            | 193<br>(30)<br>(46)<br>68<br>372          | (3%)<br>(2%)<br>4%<br>21%                           | \$14.75<br>\$8.27<br>\$8.30<br>\$8.33           | \$14.97<br>\$8.47<br>\$8.59<br>\$8.93            |  |  |  |  |
| Healthcare support occupations Protective service occupations Food preparation and serving related occupations Building and grounds cleaning and maintenance occupations Personal care and service occupations Sales and related occupations Office and administrative support occupations Total | 912<br>955<br>2,031<br>1,914<br>1,757<br>4,726<br>4,985<br>17809 | 1,105<br>925<br>1,985<br>1,982<br>2,129<br>4,328<br>4,390<br>17420 | 193<br>(30)<br>(46)<br>68<br>372<br>(398) | (3%)<br>(2%)<br>4%<br>21%<br>(8%)<br>(12%)<br>-0.02 | \$14.75<br>\$8.27<br>\$8.30<br>\$8.33<br>\$9.90 | \$14.97<br>\$8.47<br>\$8.59<br>\$8.93<br>\$11.41 |  |  |  |  |