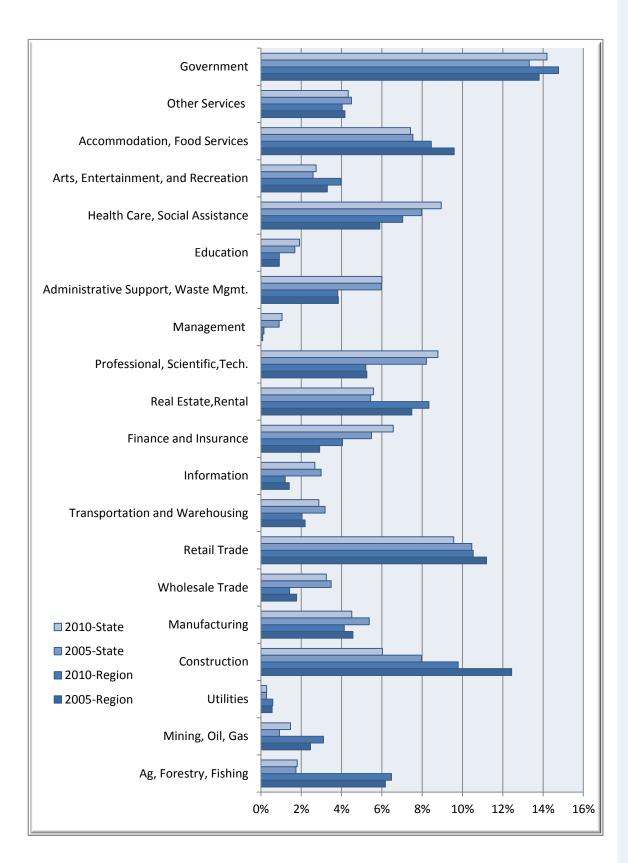

## Region 10 Colorado

Businesses & Industries

| Region 10 Data                                                                 |              |           |         |             |                                                         |                        |  |  |  |  |  |  |
|--------------------------------------------------------------------------------|--------------|-----------|---------|-------------|---------------------------------------------------------|------------------------|--|--|--|--|--|--|
| Description                                                                    | 2005<br>Jobs | 2010 Jobs | Change  | %<br>Change | 2011<br>Wages,<br>Salaries, &<br>Proprietor<br>Earnings | 2011<br>Establishments |  |  |  |  |  |  |
| Agriculture, Forestry, Fishing and<br>Hunting                                  | 3,688        | 3,934     | 246     | 7%          | \$21,231                                                | 115                    |  |  |  |  |  |  |
| Mining, Quarrying, and Oil and Gas<br>Extraction                               | 1,470        | 1,888     | 418     | 28%         | \$57,814                                                | 37                     |  |  |  |  |  |  |
| Utilities                                                                      | 332          | 358       | 26      | 8%          | \$65,717                                                | 29                     |  |  |  |  |  |  |
| Construction                                                                   | 7,429        | 5,947     | (1,482) | (20%)       | \$34,788                                                | 788                    |  |  |  |  |  |  |
| Manufacturing                                                                  | 2,728        | 2,513     | (215)   | (8%)        | \$31,525                                                | 175                    |  |  |  |  |  |  |
| Wholesale Trade                                                                | 1,056        | 865       | (191)   | (18%)       | \$43,088                                                | 156                    |  |  |  |  |  |  |
| Retail Trade                                                                   | 6,685        | 6,400     | (285)   | (4%)        | \$23,513                                                | 533                    |  |  |  |  |  |  |
| Transportation and Warehousing                                                 | 1,308        | 1,239     | (69)    | (5%)        | \$32,357                                                | 143                    |  |  |  |  |  |  |
| Information                                                                    | 838          | 731       | (107)   | (13%)       | \$29,266                                                | 77                     |  |  |  |  |  |  |
| Finance and Insurance                                                          | 1,741        | 2,458     | 717     | 41%         | \$42,439                                                | 164                    |  |  |  |  |  |  |
| Real Estate and Rental and Leasing                                             | 4,474        | 5,064     | 590     | 13%         | \$17,206                                                | 265                    |  |  |  |  |  |  |
| Professional, Scientific, and<br>Technical Services                            | 3,140        | 3,165     | 25      | 1%          | \$31,682                                                | 462                    |  |  |  |  |  |  |
| Management of Companies and<br>Enterprises                                     | 52           | 90        | 38      | 73%         | \$116,282                                               | 25                     |  |  |  |  |  |  |
| Administrative and Support and<br>Waste Management and<br>Remediation Services | 2,294        | 2,315     | 21      | 1%          | \$18,220                                                | 189                    |  |  |  |  |  |  |
| Educational Services                                                           | 543          | 555       | 12      | 2%          | \$13,029                                                | 32                     |  |  |  |  |  |  |
| Health Care and Social Assistance                                              | 3,524        | 4,275     | 751     | 21%         | \$28,893                                                | 308                    |  |  |  |  |  |  |
| Arts, Entertainment, and Recreation                                            | 1,970        | 2,410     | 440     | 22%         | \$16,915                                                | 111                    |  |  |  |  |  |  |
| Accommodation and Food Services                                                | 5,730        | 5,135     | (595)   | (10%)       | \$17,958                                                | 400                    |  |  |  |  |  |  |
| Other Services (except Public<br>Administration)                               | 2,488        | 2,451     | (37)    | (1%)        | \$25,257                                                | 258                    |  |  |  |  |  |  |
| Government                                                                     | 8,247        | 8,972     | 725     | 9%          | \$39,340                                                | 198                    |  |  |  |  |  |  |
| Total                                                                          | 59,735       | 60,765    | 1,030   | 0.02        | 29,210                                                  | 4,464                  |  |  |  |  |  |  |

Source: EMSI Complete Employment - 4th Quarter 2010

| Colorado State Data                                                            |           |           |          |             |                                                            |                            |  |  |  |  |  |
|--------------------------------------------------------------------------------|-----------|-----------|----------|-------------|------------------------------------------------------------|----------------------------|--|--|--|--|--|
| Description                                                                    | 2005 Jobs | 2010 Jobs | Change   | %<br>Change | 2011<br>Wages,<br>Salaries,<br>&<br>Proprietor<br>Earnings | 2011<br>Establish<br>ments |  |  |  |  |  |
| Agriculture, Forestry, Fishing and<br>Hunting                                  | 52,017    | 56,209    | 4,192    | 8%          | \$24,366                                                   | 1,402                      |  |  |  |  |  |
| Mining, Quarrying, and Oil and Gas<br>Extraction                               | 27,651    | 45,951    | 18,300   | 66%         | \$77,561                                                   | 1,556                      |  |  |  |  |  |
| Utilities                                                                      | 8,368     | 8,802     | 434      | 5%          | \$84,064                                                   | 412                        |  |  |  |  |  |
| Construction                                                                   | 238,666   | 188,514   | (50,152) | (21%)       | \$46,281                                                   | 18,577                     |  |  |  |  |  |
| Manufacturing                                                                  | 161,224   | 140,749   | (20,475) | (13%)       | \$58,163                                                   | 5,397                      |  |  |  |  |  |
| Wholesale Trade                                                                | 104,379   | 101,441   | (2,938)  | (3%)        | \$70,128                                                   | 12,671                     |  |  |  |  |  |
| Retail Trade                                                                   | 313,734   | 298,804   | (14,930) | (5%)        | \$26,169                                                   | 17,322                     |  |  |  |  |  |
| Transportation and Warehousing                                                 | 95,386    | 89,737    | (5,649)  | (6%)        | \$44,896                                                   | 3,963                      |  |  |  |  |  |
| Information                                                                    | 89,571    | 83,503    | (6,068)  | (7%)        | \$77,036                                                   | 3,201                      |  |  |  |  |  |
| Finance and Insurance                                                          | 164,543   | 205,108   | 40,565   | 25%         | \$56,710                                                   | 10,292                     |  |  |  |  |  |
| Real Estate and Rental and Leasing                                             | 163,212   | 174,419   | 11,207   | 7%          | \$25,334                                                   | 9,206                      |  |  |  |  |  |
| Professional, Scientific, and Technical Services                               | 246,024   | 274,104   | 28,080   | 11%         | \$63,287                                                   | 29,394                     |  |  |  |  |  |
| Management of Companies and<br>Enterprises                                     | 27,120    | 32,838    | 5,718    | 21%         | \$117,969                                                  | 1,653                      |  |  |  |  |  |
| Administrative and Support and<br>Waste Management and Remediation<br>Services | 179,262   | 187,432   | 8,170    | 5%          | \$29,089                                                   | 9,968                      |  |  |  |  |  |
| Educational Services                                                           | 50,374    | 59,777    | 9,403    | 19%         | \$28,596                                                   | 2,277                      |  |  |  |  |  |
| Health Care and Social Assistance                                              | 238,799   | 279,392   | 40,593   | 17%         | \$42,510                                                   | 13,756                     |  |  |  |  |  |
| Arts, Entertainment, and Recreation                                            | 77,561    | 85,629    | 8,068    | 10%         | \$20,906                                                   | 2,509                      |  |  |  |  |  |
| Accommodation and Food Services                                                | 226,213   | 231,677   | 5,464    | 2%          | \$18,861                                                   | 11,901                     |  |  |  |  |  |
| Other Services (except Public<br>Administration)                               | 134,800   | 135,366   | 566      | 0%          | \$30,932                                                   | 12,522                     |  |  |  |  |  |
| Government                                                                     | 399,158   | 443,146   | 43,988   | 11%         | \$47,009                                                   | 3,032                      |  |  |  |  |  |
| Total                                                                          | 2,998,064 | 3,122,598 | 124,534  | 0.04        | 43,391                                                     | 171,011                    |  |  |  |  |  |