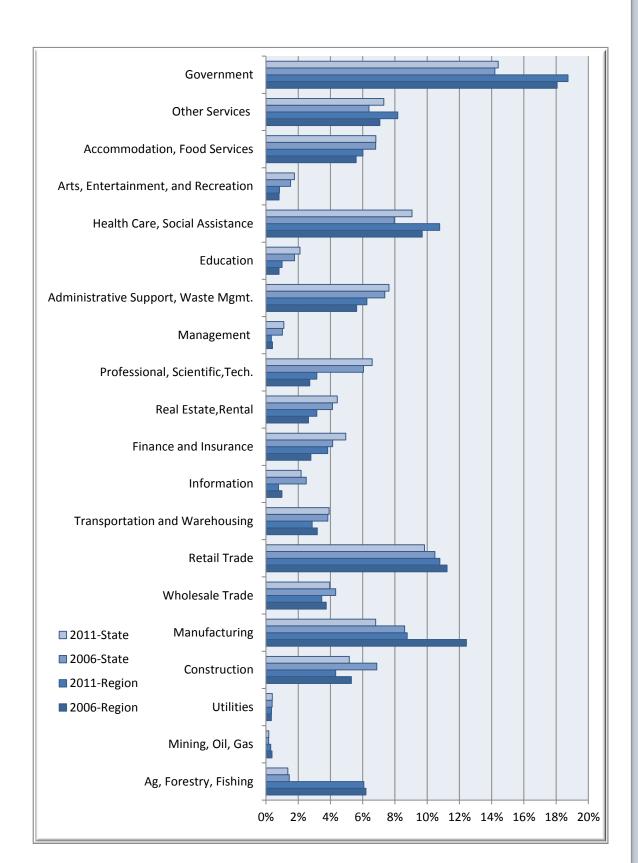

## Percent of Jobs by Industry

## Southwest Georgia Region

Businesses & Industries

## Business and Industry

| Southwest Georgia Regional Data                                          |              |           |          |             |                                                         |                        |  |  |  |
|--------------------------------------------------------------------------|--------------|-----------|----------|-------------|---------------------------------------------------------|------------------------|--|--|--|
| Description                                                              | 2006<br>Jobs | 2011 Jobs | Change   | %<br>Change | 2011<br>Wages,<br>Salaries, &<br>Proprietor<br>Earnings | 2011<br>Establishments |  |  |  |
| Agriculture, Forestry, Fishing and Hunting                               | 15,119       | 13,970    | (1,149)  | (8%)        | \$28,340                                                | 595                    |  |  |  |
| Mining, Quarrying, and Oil and Gas Extraction                            | 922          | 675       | (247)    | (27%)       | \$46,312                                                | 10                     |  |  |  |
| Utilities                                                                | 820          | 792       | (28)     | (3%)        | \$77,298                                                | 29                     |  |  |  |
| Construction                                                             | 12,926       | 9,954     | (2,972)  | (23%)       | \$32,471                                                | 894                    |  |  |  |
| Manufacturing                                                            | 30,310       | 20,161    | (10,149) | (33%)       | \$51,918                                                | 485                    |  |  |  |
| Wholesale Trade                                                          | 9,122        | 7,968     | (1,154)  | (13%)       | \$49,030                                                | 677                    |  |  |  |
| Retail Trade                                                             | 27,398       | 24,799    | (2,599)  | (9%)        | \$24,887                                                | 2,108                  |  |  |  |
| Transportation and Warehousing                                           | 7,756        | 6,593     | (1,163)  | (15%)       | \$41,750                                                | 356                    |  |  |  |
| Information                                                              | 2,413        | 1,800     | (613)    | (25%)       | \$42,909                                                | 132                    |  |  |  |
| Finance and Insurance                                                    | 6,810        | 8,809     | 1,999    | 29%         | \$47,216                                                | 688                    |  |  |  |
| Real Estate and Rental and Leasing                                       | 6,426        | 7,251     | 825      | 13%         | \$16,596                                                | 403                    |  |  |  |
| Professional, Scientific, and Technical Services                         | 6,631        | 7,262     | 631      | 10%         | \$37,187                                                | 694                    |  |  |  |
| Management of Companies and Enterprises                                  | 993          | 784       | (209)    | (21%)       | \$60,874                                                | 50                     |  |  |  |
| Administrative and Support and Waste Management and Remediation Services | 13,707       | 14,408    | 701      | 5%          | \$19,131                                                | 404                    |  |  |  |
| Educational Services                                                     | 1,973        | 2,313     | 340      | 17%         | \$24,041                                                | 57                     |  |  |  |
| Health Care and Social Assistance                                        | 23,631       | 24,775    | 1,144    | 5%          | \$42,888                                                | 1,070                  |  |  |  |
| Arts, Entertainment, and Recreation                                      | 1,974        | 1,940     | (34)     | (2%)        | \$15,077                                                | 109                    |  |  |  |
| Accommodation and Food Services                                          | 13,651       | 13,837    | 186      | 1%          | \$15,645                                                | 780                    |  |  |  |
| Other Services (except Public Administration)                            | 17,226       | 18,816    | 1,590    | 9%          | \$14,848                                                | 966                    |  |  |  |
| Government                                                               | 44,028       | 43,086    | (942)    | (2%)        | \$48,192                                                | 856                    |  |  |  |
| Total                                                                    | 243837       | 229995    | (13842)  | (0.06)      | 34963                                                   | 11361                  |  |  |  |

Source: EMSI Complete Employment - 4th Quarter 2011

|  | Georg | aic | <b>State</b> | Data |
|--|-------|-----|--------------|------|
|--|-------|-----|--------------|------|

| Description                                                              | 2006 Jobs | 2011 Jobs | Change   | %<br>Change | 2011 Wages, Salaries, & Proprietor Earnings | 2011<br>Establish<br>ments |
|--------------------------------------------------------------------------|-----------|-----------|----------|-------------|---------------------------------------------|----------------------------|
| Agriculture, Forestry, Fishing and Hunting                               | 77,543    | 73,486    | (4,057)  | (5%)        | \$30,100                                    | 2,342                      |
| Mining, Quarrying, and Oil and Gas Extraction                            | 9,151     | 9,731     | 580      | 6%          | \$49,197                                    | 234                        |
| Utilities                                                                | 20,900    | 21,328    | 428      | 2%          | \$108,099                                   | 460                        |
| Construction                                                             | 369,143   | 278,998   | (90,145) | (24%)       | \$41,331                                    | 22,105                     |
| Manufacturing                                                            | 462,019   | 367,131   | (94,888) | (21%)       | \$65,602                                    | 9,437                      |
| Wholesale Trade                                                          | 232,265   | 213,866   | (18,399) | (8%)        | \$75,919                                    | 22,893                     |
| Retail Trade                                                             | 562,241   | 530,447   | (31,794) | (6%)        | \$28,952                                    | 32,566                     |
| Transportation and Warehousing                                           | 206,322   | 211,567   | 5,245    | 3%          | \$55,281                                    | 6,653                      |
| Information                                                              | 134,100   | 118,002   | (16,098) | (12%)       | \$84,987                                    | 4,710                      |
| Finance and Insurance                                                    | 222,279   | 267,420   | 45,141   | 20%         | \$63,773                                    | 14,556                     |
| Real Estate and Rental and Leasing                                       | 221,623   | 238,733   | 17,110   | 8%          | \$22,697                                    | 11,003                     |
| Professional, Scientific, and Technical Services                         | 324,782   | 355,717   | 30,935   | 10%         | \$66,305                                    | 34,379                     |
| Management of Companies and Enterprises                                  | 54,881    | 59,752    | 4,871    | 9%          | \$102,418                                   | 1,526                      |
| Administrative and Support and Waste Management and Remediation Services | 395,819   | 411,625   | 15,806   | 4%          | \$29,161                                    | 16,185                     |
| Educational Services                                                     | 95,172    | 114,008   | 18,836   | 20%         | \$34,459                                    | 2,868                      |
| Health Care and Social Assistance                                        | 426,920   | 489,091   | 62,171   | 15%         | \$49,021                                    | 21,604                     |
| Arts, Entertainment, and Recreation                                      | 82,110    | 95,420    | 13,310   | 16%         | \$23,921                                    | 2,859                      |
| Accommodation and Food Services                                          | 365,302   | 367,657   | 2,355    | 1%          | \$19,134                                    | 18,325                     |
| Other Services (except Public Administration)                            | 343,114   | 394,378   | 51,264   | 15%         | \$18,262                                    | 18,934                     |
| Government                                                               | 762,080   | 777,407   | 15,327   | 2%          | \$56,452                                    | 8,862                      |
| Total                                                                    | 5367765   | 5395764   | 27999    | 0.01        | 45708                                       | 252500                     |
|                                                                          |           |           |          |             |                                             |                            |