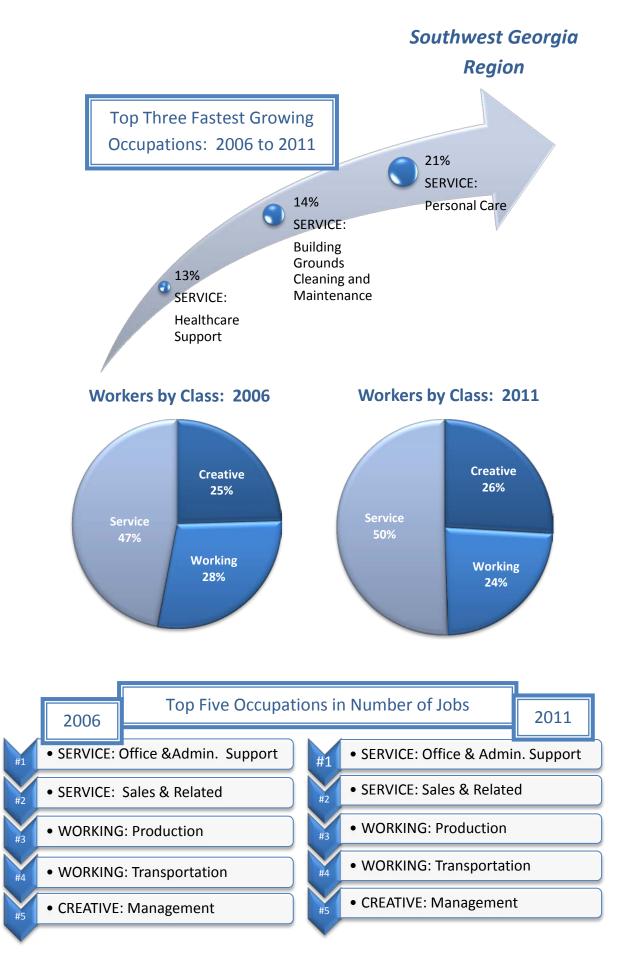

Creative, Working & Service Classes

| Southwest Georgia Region Data                                |              |           |         |          |                                  |                            |  |  |  |
|--------------------------------------------------------------|--------------|-----------|---------|----------|----------------------------------|----------------------------|--|--|--|
| CREATIVE CLASS: Occupations                                  | 2006<br>Jobs | 2011 Jobs | Change  | % Change | 2011<br>Median<br>Hourly<br>Wage | 2011 Avg<br>Hourly<br>Wage |  |  |  |
| Management occupations                                       | 16,061       | 15,412    | (649)   | (4%)     | \$21.41                          | \$22.99                    |  |  |  |
| Business and financial operations occupations                | 6,789        | 7,421     | 632     | 9%       | \$25.63                          | \$27.10                    |  |  |  |
| Computer and mathematical science<br>occupations             | 1,640        | 1,542     | (98)    | (6%)     | \$26.01                          | \$27.26                    |  |  |  |
| Architecture and engineering occupations                     | 2,043        | 1,844     | (199)   | (10%)    | \$27.91                          | \$28.40                    |  |  |  |
| Life, physical, and social science occupations               | 1,534        | 1,568     | 34      | 2%       | \$25.96                          | \$26.97                    |  |  |  |
| Legal occupations                                            | 798          | 772       | (26)    | (3%)     | \$31.80                          | \$35.70                    |  |  |  |
| Education, training, and library occupations                 | 13,876       | 13,961    | 85      | 1%       | \$19.04                          | \$19.68                    |  |  |  |
| Arts, design, entertainment, sports, and media occupations   | 3,408        | 3,273     | (135)   | (4%)     | \$15.08                          | \$16.30                    |  |  |  |
| Healthcare practitioners and technical<br>occupations        | 11,388       | 11,552    | 164     | 1%       | \$27.08                          | \$28.26                    |  |  |  |
| Total                                                        | 57536        | 57346     | -190    | 0        | 22.79                            | 24                         |  |  |  |
| WORKING CLASS: Occupations                                   | 2006<br>Jobs | 2011 Jobs | Change  | % Change | 2011<br>Median<br>Hourly<br>Wage | 2011 Avg<br>Hourly<br>Wage |  |  |  |
| Construction and extraction occupations                      | 11,768       | 9,266     | (2,502) | (21%)    | \$13.41                          | \$13.74                    |  |  |  |
| Installation, maintenance, and repair occupations            | 9,873        | 8,506     | (1,367) | (14%)    | \$15.66                          | \$16.28                    |  |  |  |
| Production occupations                                       | 24,192       | 17,339    | (6,853) | (28%)    | \$13.65                          | \$13.79                    |  |  |  |
| Transportation and material moving occupations               | 20,817       | 17,147    | (3,670) | (18%)    | \$12.30                          | \$13.06                    |  |  |  |
| Total                                                        | 66651        | 52258     | -14393  | -0.22    | 13.49                            | 13.94                      |  |  |  |
| SERVICE CLASS: Occupations                                   | 2006<br>Jobs | 2011 Jobs | Change  | % Change | 2011<br>Median<br>Hourly<br>Wage | 2011 Avg<br>Hourly<br>Wage |  |  |  |
| Community and social services<br>occupations                 | 3,359        | 3,260     | (99)    | (3%)     | \$17.56                          | \$18.51                    |  |  |  |
| Healthcare support occupations                               | 6,018        | 6,811     | 793     | 13%      | \$10.00                          | \$10.21                    |  |  |  |
| Protective service occupations                               | 6,612        | 6,199     | (413)   | (6%)     | \$14.00                          | \$14.61                    |  |  |  |
| Food preparation and serving related<br>occupations          | 13,944       | 14,202    | 258     | 2%       | \$8.21                           | \$8.55                     |  |  |  |
| Building and grounds cleaning and<br>maintenance occupations | 10,949       | 12,498    | 1,549   | 14%      | \$8.54                           | \$8.73                     |  |  |  |
| Personal care and service occupations                        | 9,707        | 11,794    | 2,087   | 21%      | \$8.05                           | \$8.29                     |  |  |  |
| Sales and related occupations                                | 27,244       | 26,826    | (418)   | (2%)     | \$12.25                          | \$12.97                    |  |  |  |
| Office and administrative support occupations                | 32,231       | 29,910    | (2,321) | (7%)     | \$12.38                          | \$13.05                    |  |  |  |
| Total                                                        | 110065       | 111500    | 1435    | 0.01     | 11                               | 11.51                      |  |  |  |
| Source: EMSI Complete Employment - 4th Quarter 2011          |              |           |         |          |                                  |                            |  |  |  |
|                                                              |              |           |         |          |                                  |                            |  |  |  |