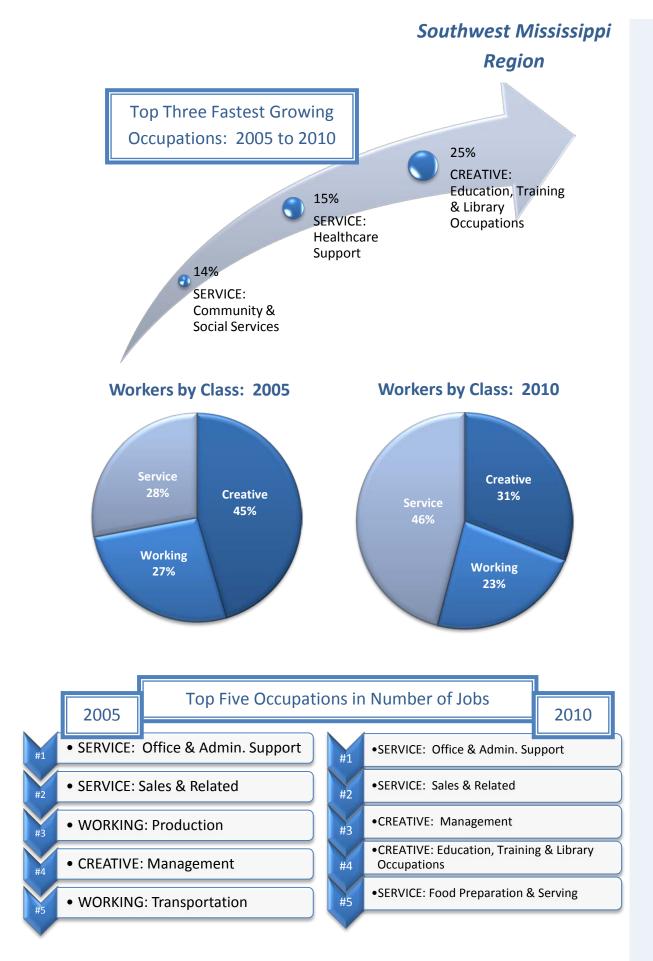

| Southwest Mississippi Region Data                            |              |              |         |          |                                  |                            |  |  |  |  |
|--------------------------------------------------------------|--------------|--------------|---------|----------|----------------------------------|----------------------------|--|--|--|--|
| CREATIVE CLASS: Occupations                                  | 2005<br>Jobs | 2010<br>Jobs | Change  | % Change | 2011<br>Median<br>Hourly<br>Wage | 2011 Avg<br>Hourly<br>Wage |  |  |  |  |
| Management occupations                                       | 4,120        | 4,387        | 267     | 6%       | \$18.15                          | \$21.36                    |  |  |  |  |
| Business and financial operations occupations                | 1,320        | 1,435        | 115     | 9%       | \$18.79                          | \$21.90                    |  |  |  |  |
| Computer and mathematical science<br>occupations             | 454          | 426          | (28)    | (6%)     | \$26.81                          | \$28.76                    |  |  |  |  |
| Architecture and engineering occupations                     | 1,088        | 1,151        | 63      | 6%       | \$37.30                          | \$38.25                    |  |  |  |  |
| Life, physical, and social science<br>occupations            | 502          | 559          | 57      | 11%      | \$29.55                          | \$31.66                    |  |  |  |  |
| Legal occupations                                            | 284          | 299          | 15      | 5%       | \$20.41                          | \$26.05                    |  |  |  |  |
| Education, training, and library occupations                 | 3,176        | 3,972        | 796     | 25%      | \$16.38                          | \$17.40                    |  |  |  |  |
| Arts, design, entertainment, sports, and media occupations   | 721          | 807          | 86      | 12%      | \$9.55                           | \$11.65                    |  |  |  |  |
| Healthcare practitioners and technical<br>occupations        | 2,919        | 3,028        | 109     | 4%       | \$27.31                          | \$29.12                    |  |  |  |  |
| Total                                                        | 14,584       | 16,063       | 1,479   | 0.1      | \$21.11                          | \$23.26                    |  |  |  |  |
| WORKING CLASS: Occupations                                   | 2005<br>Jobs | 2010<br>Jobs | Change  | % Change | 2011<br>Median<br>Hourly<br>Wage | 2011 Avg<br>Hourly<br>Wage |  |  |  |  |
| Construction and extraction occupations                      | 3,321        | 3,021        | (300)   | (9%)     | \$15.69                          | \$17.09                    |  |  |  |  |
| Installation, maintenance, and repair occupations            | 2,174        | 1,991        | (183)   | (8%)     | \$17.34                          | \$18.49                    |  |  |  |  |
| Production occupations                                       | 4,278        | 3,196        | (1,082) | (25%)    | \$14.50                          | \$15.68                    |  |  |  |  |
| Transportation and material moving<br>occupations            | 4,061        | 3,812        | (249)   | (6%)     | \$12.88                          | \$13.58                    |  |  |  |  |
| Total                                                        | 13,834       | 12,020       | -1,814  | -0.13    | \$14.76                          | \$15.84                    |  |  |  |  |
| SERVICE CLASS: Occupations                                   | 2005<br>Jobs | 2010<br>Jobs | Change  | % Change | 2011<br>Median<br>Hourly<br>Wage | 2011 Avg<br>Hourly<br>Wage |  |  |  |  |
| Community and social services<br>occupations                 | 556          | 635          | 79      | 14%      | \$12.48                          | \$13.39                    |  |  |  |  |
| Healthcare support occupations                               | 1,159        | 1,332        | 173     | 15%      | \$10.29                          | \$10.68                    |  |  |  |  |
| Protective service occupations                               | 1,397        | 1,361        | (36)    | (3%)     | \$12.16                          | \$13.31                    |  |  |  |  |
| Food preparation and serving related<br>occupations          | 4,004        | 3,901        | (103)   | (3%)     | \$9.25                           | \$9.74                     |  |  |  |  |
| Building and grounds cleaning and<br>maintenance occupations | 2,220        | 2,448        | 228     | 10%      | \$8.31                           | \$8.59                     |  |  |  |  |
| Personal care and service occupations                        | 2,189        | 2,326        | 137     | 6%       | \$8.75                           | \$9.59                     |  |  |  |  |
| Sales and related occupations                                | 5,980        | 5,732        | (248)   | (4%)     | \$10.09                          | \$11.68                    |  |  |  |  |
| Office and administrative support<br>occupations             | 6,362        | 6,132        | (230)   | (4%)     | \$12.68                          | \$13.72                    |  |  |  |  |
| Total                                                        | 23,868       | 23,867       | -1      | 0        | \$10.49                          | \$11.44                    |  |  |  |  |
| Source: EMSI Complete Employment - 4th Quarter 2011          |              |              |         |          |                                  |                            |  |  |  |  |

\*Does not include military or agriculture related occupations.

Module 7 Occupations: Creative, Working & Service Classes Slide 52

| Mississippi State Data                                       |              |              |          |          |                                  |                            |  |  |  |  |
|--------------------------------------------------------------|--------------|--------------|----------|----------|----------------------------------|----------------------------|--|--|--|--|
| CREATIVE CLASS: Occupations                                  | 2005<br>Jobs | 2010<br>Jobs | Change   | % Change | 2011<br>Median<br>Hourly<br>Wage | 2011 Avg<br>Hourly<br>Wage |  |  |  |  |
| Management occupations                                       | 118,623      | 123,924      | 5,301    | 4%       | \$18.20                          | \$21.92                    |  |  |  |  |
| Business and financial operations occupations                | 39,109       | 45,917       | 6,808    | 17%      | \$16.92                          | \$19.51                    |  |  |  |  |
| Computer and mathematical science occupations                | 11,414       | 12,132       | 718      | 6%       | \$22.00                          | \$23.69                    |  |  |  |  |
| Architecture and engineering<br>occupations                  | 17,020       | 17,500       | 480      | 3%       | \$25.98                          | \$27.77                    |  |  |  |  |
| Life, physical, and social science<br>occupations            | 9,150        | 10,124       | 974      | 11%      | \$21.60                          | \$23.94                    |  |  |  |  |
| Legal occupations                                            | 9,680        | 9,805        | 125      | 1%       | \$23.49                          | \$28.15                    |  |  |  |  |
| Education, training, and library occupations                 | 85,195       | 90,984       | 5,789    | 7%       | \$20.69                          | \$21.65                    |  |  |  |  |
| Arts, design, entertainment, sports, and media occupations   | 24,392       | 26,004       | 1,612    | 7%       | \$11.32                          | \$13.46                    |  |  |  |  |
| Healthcare practitioners and technical<br>occupations        | 70,574       | 77,272       | 6,698    | 9%       | \$27.28                          | \$28.36                    |  |  |  |  |
| Total                                                        | 385,158      | 413,663      | 28,505   | 0.07     | 20.54                            | 22.78                      |  |  |  |  |
| WORKING CLASS: Occupations                                   | 2005<br>Jobs | 2010<br>Jobs | Change   | % Change | 2011<br>Median<br>Hourly<br>Wage | 2011 Avg<br>Hourly<br>Wage |  |  |  |  |
| Construction and extraction occupations                      | 85,084       | 82,085       | (2,999)  | (4%)     | \$14.95                          | \$16.67                    |  |  |  |  |
| Installation, maintenance, and repair occupations            | 59,658       | 58,473       | (1,185)  | (2%)     | \$15.85                          | \$16.80                    |  |  |  |  |
| Production occupations                                       | 138,234      | 110,877      | (27,357) | (20%)    | \$13.43                          | \$14.00                    |  |  |  |  |
| Transportation and material moving<br>occupations            | 109,912      | 102,549      | (7,363)  | (7%)     | \$12.98                          | \$14.22                    |  |  |  |  |
| Total                                                        | 392,888      | 353,985      | -38,903  | -0.1     | 14.06                            | 15.15                      |  |  |  |  |
| SERVICE CLASS: Occupations                                   | 2005<br>Jobs | 2010<br>Jobs | Change   | % Change | 2011<br>Median<br>Hourly<br>Wage | 2011 Avg<br>Hourly<br>Wage |  |  |  |  |
| Community and social services<br>occupations                 | 18,320       | 20,674       | 2,354    | 13%      | \$13.21                          | \$13.97                    |  |  |  |  |
| Healthcare support occupations                               | 34,363       | 39,158       | 4,795    | 14%      | \$10.06                          | \$10.60                    |  |  |  |  |
| Protective service occupations                               | 31,756       | 32,923       | 1,167    | 4%       | \$12.54                          | \$13.26                    |  |  |  |  |
| Food preparation and serving related occupations             | 97,429       | 98,953       | 1,524    | 2%       | \$8.71                           | \$9.15                     |  |  |  |  |
| Building and grounds cleaning and<br>maintenance occupations | 55,491       | 60,843       | 5,352    | 10%      | \$8.55                           | \$8.92                     |  |  |  |  |
| Personal care and service occupations                        | 46,557       | 51,262       | 4,705    | 10%      | \$9.33                           | \$10.31                    |  |  |  |  |
| Sales and related occupations                                | 171,527      | 173,448      | 1,921    | 1%       | \$11.19                          | \$13.14                    |  |  |  |  |
| Office and administrative support occupations                | 189,273      | 185,936      | (3,337)  | (2%)     | \$12.59                          | \$13.35                    |  |  |  |  |
| Total                                                        | 644,717      | 663,198      | 18,481   | 0.03     | 10.88                            | 11.87                      |  |  |  |  |
| Source: EMSI Complete Employment - 4th Quarter 2011          |              |              |          |          |                                  |                            |  |  |  |  |