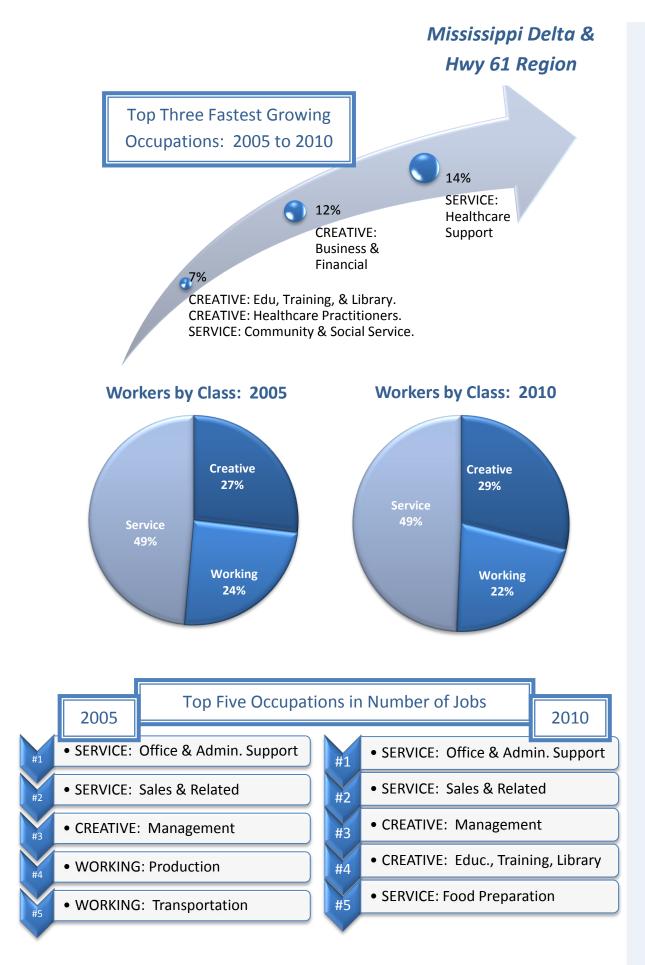

## Module 7 Occupations: Creative, Working & Service Classes Slide 52

| Mississippi Delta & Hwy 61 Region Data                       |              |              |         |          |                                  |                            |  |  |  |  |
|--------------------------------------------------------------|--------------|--------------|---------|----------|----------------------------------|----------------------------|--|--|--|--|
| CREATIVE CLASS: Occupations                                  | 2005<br>Jobs | 2010<br>Jobs | Change  | % Change | 2011<br>Median<br>Hourly<br>Wage | 2011 Avg<br>Hourly<br>Wage |  |  |  |  |
| Management occupations                                       | 14,849       | 15,041       | 192     | 1%       | \$17.70                          | \$20.74                    |  |  |  |  |
| Business and financial operations<br>occupations             | 3,440        | 3,868        | 428     | 12%      | \$16.09                          | \$18.47                    |  |  |  |  |
| Computer and mathematical science occupations                | 900          | 878          | (22)    | (2%)     | \$22.26                          | \$23.72                    |  |  |  |  |
| Architecture and engineering occupations                     | 1,740        | 1,791        | 51      | 3%       | \$31.48                          | \$32.54                    |  |  |  |  |
| Life, physical, and social science<br>occupations            | 1,348        | 1,374        | 26      | 2%       | \$24.02                          | \$26.26                    |  |  |  |  |
| Legal occupations                                            | 799          | 772          | (27)    | (3%)     | \$19.31                          | \$25.50                    |  |  |  |  |
| Education, training, and library occupations                 | 12,045       | 12,844       | 799     | 7%       | \$18.55                          | \$19.24                    |  |  |  |  |
| Arts, design, entertainment, sports, and media occupations   | 2,138        | 2,159        | 21      | 1%       | \$10.42                          | \$12.20                    |  |  |  |  |
| Healthcare practitioners and technical<br>occupations        | 7,336        | 7,840        | 504     | 7%       | \$25.31                          | \$27.85                    |  |  |  |  |
| Total                                                        | 44,596       | 46,567       | 1,971   | 0.04     | 19.59                            | 21.71                      |  |  |  |  |
| WORKING CLASS: Occupations                                   | 2005<br>Jobs | 2010<br>Jobs | Change  | % Change | 2011<br>Median<br>Hourly<br>Wage | 2011 Avg<br>Hourly<br>Wage |  |  |  |  |
| Construction and extraction occupations                      | 6,448        | 6,053        | (395)   | (6%)     | \$13.47                          | \$14.91                    |  |  |  |  |
| Installation, maintenance, and repair occupations            | 6,779        | 6,411        | (368)   | (5%)     | \$15.19                          | \$16.13                    |  |  |  |  |
| Production occupations                                       | 14,625       | 11,282       | (3,343) | (23%)    | \$12.53                          | \$13.33                    |  |  |  |  |
| Transportation and material moving<br>occupations            | 12,717       | 11,346       | (1,371) | (11%)    | \$12.12                          | \$13.06                    |  |  |  |  |
| Total                                                        | 40,570       | 35,092       | -5,478  | -0.14    | 13.04                            | 14.03                      |  |  |  |  |
| SERVICE CLASS: Occupations                                   | 2005<br>Jobs | 2010<br>Jobs | Change  | % Change | 2011<br>Median<br>Hourly<br>Wage | 2011 Avg<br>Hourly<br>Wage |  |  |  |  |
| Community and social services<br>occupations                 | 2,435        | 2,596        | 161     | 7%       | \$12.96                          | \$13.59                    |  |  |  |  |
| Healthcare support occupations                               | 3,632        | 4,139        | 507     | 14%      | \$9.89                           | \$10.23                    |  |  |  |  |
| Protective service occupations                               | 5,752        | 5,675        | (77)    | (1%)     | \$12.14                          | \$12.86                    |  |  |  |  |
| Food preparation and serving related occupations             | 12,520       | 12,216       | (304)   | (2%)     | \$9.94                           | \$10.52                    |  |  |  |  |
| Building and grounds cleaning and<br>maintenance occupations | 7,793        | 8,130        | 337     | 4%       | \$8.51                           | \$8.79                     |  |  |  |  |
| Personal care and service occupations                        | 9,565        | 9,727        | 162     | 2%       | \$9.10                           | \$9.61                     |  |  |  |  |
| Sales and related occupations                                | 18,286       | 17,599       | (687)   | (4%)     | \$10.43                          | \$11.96                    |  |  |  |  |
| Office and administrative support occupations                | 20,468       | 19,357       | (1,111) | (5%)     | \$11.87                          | \$12.73                    |  |  |  |  |
| Total                                                        | 80,451       | 79,439       | -1,012  | -0.01    | 10.51                            | 11.33                      |  |  |  |  |
| Source: EMSI Complete Employment - 4th Quarter 2011          |              |              |         |          |                                  |                            |  |  |  |  |

\*Does not include military or agriculture related occupations.

Module 7 Occupations: Creative, Working & Service Classes Slide 52

| Mississippi State Data                                       |              |              |          |          |                                  |                            |  |  |  |  |
|--------------------------------------------------------------|--------------|--------------|----------|----------|----------------------------------|----------------------------|--|--|--|--|
| CREATIVE CLASS: Occupations                                  | 2005<br>Jobs | 2010<br>Jobs | Change   | % Change | 2011<br>Median<br>Hourly<br>Wage | 2011 Avg<br>Hourly<br>Wage |  |  |  |  |
| Management occupations                                       | 118,623      | 123,924      | 5,301    | 4%       | \$18.20                          | \$21.92                    |  |  |  |  |
| Business and financial operations occupations                | 39,109       | 45,917       | 6,808    | 17%      | \$16.92                          | \$19.51                    |  |  |  |  |
| Computer and mathematical science occupations                | 11,414       | 12,132       | 718      | 6%       | \$22.00                          | \$23.69                    |  |  |  |  |
| Architecture and engineering<br>occupations                  | 17,020       | 17,500       | 480      | 3%       | \$25.98                          | \$27.77                    |  |  |  |  |
| Life, physical, and social science<br>occupations            | 9,150        | 10,124       | 974      | 11%      | \$21.60                          | \$23.94                    |  |  |  |  |
| Legal occupations                                            | 9,680        | 9,805        | 125      | 1%       | \$23.49                          | \$28.15                    |  |  |  |  |
| Education, training, and library occupations                 | 85,195       | 90,984       | 5,789    | 7%       | \$20.69                          | \$21.65                    |  |  |  |  |
| Arts, design, entertainment, sports, and media occupations   | 24,392       | 26,004       | 1,612    | 7%       | \$11.32                          | \$13.46                    |  |  |  |  |
| Healthcare practitioners and technical<br>occupations        | 70,574       | 77,272       | 6,698    | 9%       | \$27.28                          | \$28.36                    |  |  |  |  |
| Total                                                        | 385,158      | 413,663      | 28,505   | 0.07     | 20.54                            | 22.78                      |  |  |  |  |
| WORKING CLASS: Occupations                                   | 2005<br>Jobs | 2010<br>Jobs | Change   | % Change | 2011<br>Median<br>Hourly<br>Wage | 2011 Avg<br>Hourly<br>Wage |  |  |  |  |
| Construction and extraction occupations                      | 85,084       | 82,085       | (2,999)  | (4%)     | \$14.95                          | \$16.67                    |  |  |  |  |
| Installation, maintenance, and repair occupations            | 59,658       | 58,473       | (1,185)  | (2%)     | \$15.85                          | \$16.80                    |  |  |  |  |
| Production occupations                                       | 138,234      | 110,877      | (27,357) | (20%)    | \$13.43                          | \$14.00                    |  |  |  |  |
| Transportation and material moving<br>occupations            | 109,912      | 102,549      | (7,363)  | (7%)     | \$12.98                          | \$14.22                    |  |  |  |  |
| Total                                                        | 392,888      | 353,985      | -38,903  | -0.1     | 14.06                            | 15.15                      |  |  |  |  |
| SERVICE CLASS: Occupations                                   | 2005<br>Jobs | 2010<br>Jobs | Change   | % Change | 2011<br>Median<br>Hourly<br>Wage | 2011 Avg<br>Hourly<br>Wage |  |  |  |  |
| Community and social services<br>occupations                 | 18,320       | 20,674       | 2,354    | 13%      | \$13.21                          | \$13.97                    |  |  |  |  |
| Healthcare support occupations                               | 34,363       | 39,158       | 4,795    | 14%      | \$10.06                          | \$10.60                    |  |  |  |  |
| Protective service occupations                               | 31,756       | 32,923       | 1,167    | 4%       | \$12.54                          | \$13.26                    |  |  |  |  |
| Food preparation and serving related<br>occupations          | 97,429       | 98,953       | 1,524    | 2%       | \$8.71                           | \$9.15                     |  |  |  |  |
| Building and grounds cleaning and<br>maintenance occupations | 55,491       | 60,843       | 5,352    | 10%      | \$8.55                           | \$8.92                     |  |  |  |  |
| Personal care and service occupations                        | 46,557       | 51,262       | 4,705    | 10%      | \$9.33                           | \$10.31                    |  |  |  |  |
| Sales and related occupations                                | 171,527      | 173,448      | 1,921    | 1%       | \$11.19                          | \$13.14                    |  |  |  |  |
| Office and administrative support occupations                | 189,273      | 185,936      | (3,337)  | (2%)     | \$12.59                          | \$13.35                    |  |  |  |  |
| Total                                                        | 644,717      | 663,198      | 18,481   | 0.03     | 10.88                            | 11.87                      |  |  |  |  |
| Source: EMSI Complete Employment - 4th Quarter 2011          |              |              |          |          |                                  |                            |  |  |  |  |