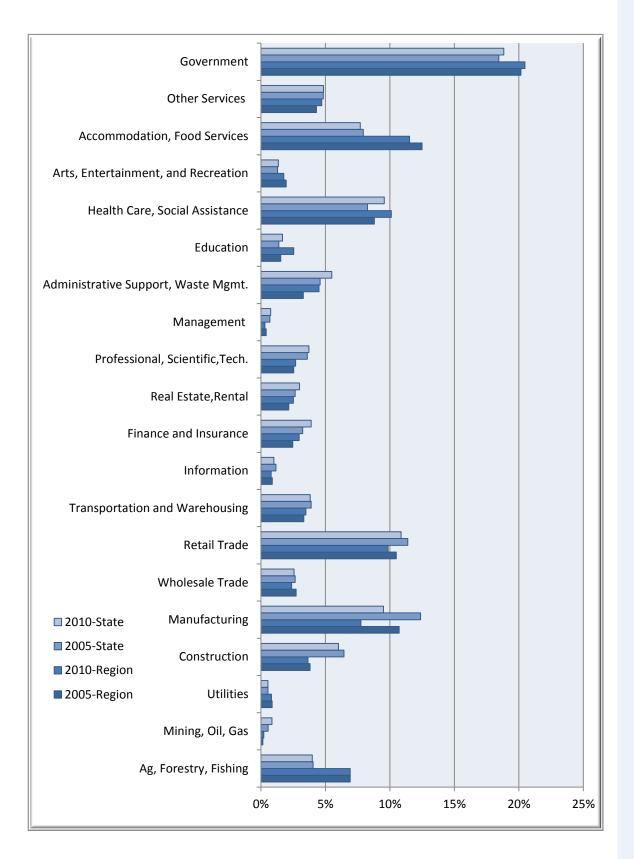

Percent of Jobs by Industry

## Mississippi Delta & Hwy 61 Region Mississippi

Businesses & Industries

| Mississippi Delta Regional Data                                                |              |           |         |             |                                                         |                        |  |  |  |  |  |
|--------------------------------------------------------------------------------|--------------|-----------|---------|-------------|---------------------------------------------------------|------------------------|--|--|--|--|--|
| Description                                                                    | 2005<br>Jobs | 2010 Jobs | Change  | %<br>Change | 2011<br>Wages,<br>Salaries, &<br>Proprietor<br>Earnings | 2011<br>Establishments |  |  |  |  |  |
| Agriculture, Forestry, Fishing and<br>Hunting                                  | 11,887       | 11,588    | (299)   | (3%)        | \$26,492                                                | 701                    |  |  |  |  |  |
| Mining, Quarrying, and Oil and Gas<br>Extraction                               | 258          | 369       | 111     | 43%         | \$35,265                                                | 22                     |  |  |  |  |  |
| Utilities                                                                      | 1,491        | 1,378     | (113)   | (8%)        | \$110,717                                               | 74                     |  |  |  |  |  |
| Construction                                                                   | 6,555        | 6,098     | (457)   | (7%)        | \$35,003                                                | 505                    |  |  |  |  |  |
| Manufacturing                                                                  | 18,417       | 12,974    | (5,443) | (30%)       | \$36,587                                                | 227                    |  |  |  |  |  |
| Wholesale Trade                                                                | 4,697        | 3,974     | (723)   | (15%)       | \$45,753                                                | 380                    |  |  |  |  |  |
| Retail Trade                                                                   | 18,034       | 16,498    | (1,536) | (9%)        | \$23,616                                                | 1,395                  |  |  |  |  |  |
| Transportation and Warehousing                                                 | 5,719        | 5,823     | 104     | 2%          | \$39,120                                                | 392                    |  |  |  |  |  |
| Information                                                                    | 1,516        | 1,325     | (191)   | (13%)       | \$35,605                                                | 125                    |  |  |  |  |  |
| Finance and Insurance                                                          | 4,244        | 4,958     | 714     | 17%         | \$34,596                                                | 495                    |  |  |  |  |  |
| Real Estate and Rental and Leasing                                             | 3,701        | 4,202     | 501     | 14%         | \$18,662                                                | 326                    |  |  |  |  |  |
| Professional, Scientific, and<br>Technical Services                            | 4,379        | 4,505     | 126     | 3%          | \$38,657                                                | 532                    |  |  |  |  |  |
| Management of Companies and<br>Enterprises                                     | 694          | 519       | (175)   | (25%)       | \$59,978                                                | 33                     |  |  |  |  |  |
| Administrative and Support and<br>Waste Management and<br>Remediation Services | 5,655        | 7,522     | 1,867   | 33%         | \$16,984                                                | 313                    |  |  |  |  |  |
| Educational Services                                                           | 2,642        | 4,262     | 1,620   | 61%         | \$20,055                                                | 49                     |  |  |  |  |  |
| Health Care and Social Assistance                                              | 15,118       | 16,902    | 1,784   | 12%         | \$29,433                                                | 752                    |  |  |  |  |  |
| Arts, Entertainment, and Recreation                                            | 3,366        | 2,975     | (391)   | (12%)       | \$23,483                                                | 90                     |  |  |  |  |  |
| Accommodation and Food Services                                                | 21,466       | 19,286    | (2,180) | (10%)       | \$21,951                                                | 508                    |  |  |  |  |  |
| Other Services (except Public<br>Administration)                               | 7,397        | 7,886     | 489     | 7%          | \$18,727                                                | 605                    |  |  |  |  |  |
| Government                                                                     | 34,645       | 34,232    | (413)   | (1%)        | \$35,601                                                | 631                    |  |  |  |  |  |
| Total                                                                          | 171,883      | 167,278   | -4,605  | -0.03       | 29,984                                                  | 8,154                  |  |  |  |  |  |

Source: EMSI Complete Employment - 4th Quarter 2010

| Mississippi State Data                                                         |           |           |          |             |                                                            |                            |  |  |  |  |  |
|--------------------------------------------------------------------------------|-----------|-----------|----------|-------------|------------------------------------------------------------|----------------------------|--|--|--|--|--|
| Description                                                                    | 2005 Jobs | 2010 Jobs | Change   | %<br>Change | 2011<br>Wages,<br>Salaries,<br>&<br>Proprietor<br>Earnings | 2011<br>Establish<br>ments |  |  |  |  |  |
| Agriculture, Forestry, Fishing and<br>Hunting                                  | 59,492    | 58,903    | (589)    | (1%)        | \$27,868                                                   | 1,735                      |  |  |  |  |  |
| Mining, Quarrying, and Oil and Gas<br>Extraction                               | 8,200     | 12,650    | 4,450    | 54%         | \$50,510                                                   | 499                        |  |  |  |  |  |
| Utilities                                                                      | 8,086     | 8,087     | 1        | 0%          | \$68,426                                                   | 506                        |  |  |  |  |  |
| Construction                                                                   | 94,711    | 88,916    | (5,795)  | (6%)        | \$39,298                                                   | 5,995                      |  |  |  |  |  |
| Manufacturing                                                                  | 181,975   | 140,402   | (41,573) | (23%)       | \$41,933                                                   | 2,587                      |  |  |  |  |  |
| Wholesale Trade                                                                | 39,000    | 37,886    | (1,114)  | (3%)        | \$48,553                                                   | 4,623                      |  |  |  |  |  |
| Retail Trade                                                                   | 167,287   | 160,481   | (6,806)  | (4%)        | \$24,414                                                   | 11,315                     |  |  |  |  |  |
| Transportation and Warehousing                                                 | 57,198    | 56,536    | (662)    | (1%)        | \$38,876                                                   | 2,862                      |  |  |  |  |  |
| Information                                                                    | 17,098    | 14,870    | (2,228)  | (13%)       | \$36,423                                                   | 962                        |  |  |  |  |  |
| Finance and Insurance                                                          | 47,563    | 57,464    | 9,901    | 21%         | \$38,286                                                   | 4,648                      |  |  |  |  |  |
| Real Estate and Rental and Leasing                                             | 39,010    | 44,207    | 5,197    | 13%         | \$20,967                                                   | 2,710                      |  |  |  |  |  |
| Professional, Scientific, and Technical Services                               | 52,931    | 55,043    | 2,112    | 4%          | \$44,277                                                   | 5,957                      |  |  |  |  |  |
| Management of Companies and<br>Enterprises                                     | 10,138    | 11,178    | 1,040    | 10%         | \$65,748                                                   | 477                        |  |  |  |  |  |
| Administrative and Support and<br>Waste Management and Remediation<br>Services | 67,480    | 81,236    | 13,756   | 20%         | \$18,870                                                   | 3,389                      |  |  |  |  |  |
| Educational Services                                                           | 20,487    | 24,705    | 4,218    | 21%         | \$23,458                                                   | 543                        |  |  |  |  |  |
| Health Care and Social Assistance                                              | 121,429   | 141,394   | 19,965   | 16%         | \$37,959                                                   | 6,071                      |  |  |  |  |  |
| Arts, Entertainment, and Recreation                                            | 18,895    | 20,046    | 1,151    | 6%          | \$16,126                                                   | 691                        |  |  |  |  |  |
| Accommodation and Food Services                                                | 116,683   | 113,858   | (2,825)  | (2%)        | \$16,676                                                   | 5,027                      |  |  |  |  |  |
| Other Services (except Public<br>Administration)                               | 71,094    | 71,584    | 490      | 1%          | \$22,164                                                   | 5,023                      |  |  |  |  |  |
| Government                                                                     | 271,103   | 278,291   | 7,188    | 3%          | \$37,226                                                   | 3,588                      |  |  |  |  |  |
| Total                                                                          | 1,469,859 | 1,477,736 | 7,877    | 0.01        | 32,810                                                     | 69,206                     |  |  |  |  |  |