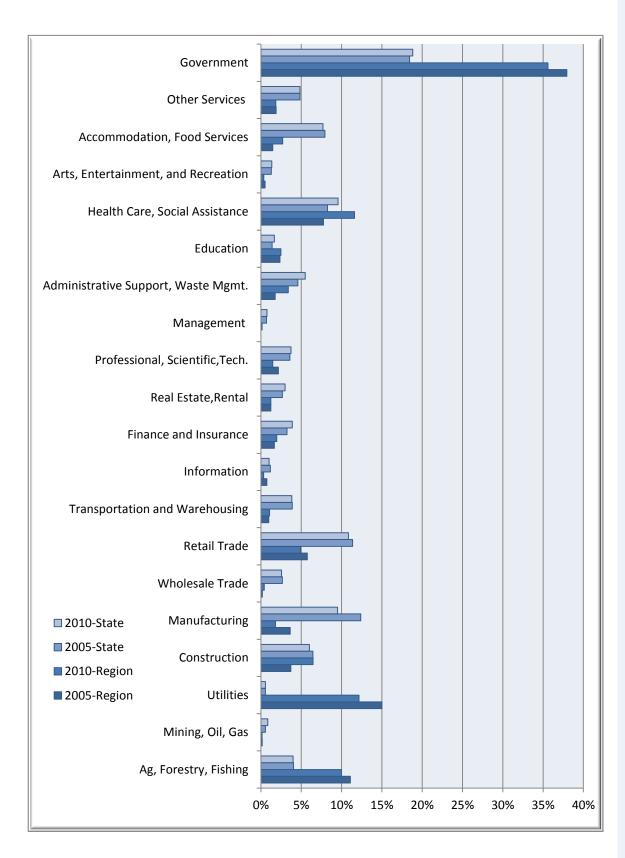

## Southwest Region Mississippi

Businesses & Industries

Module 7: Businesses & Industries Slide 18

| Southwest Regional Data                                                        |              |           |        |             |                                                         |                        |  |  |  |  |  |  |
|--------------------------------------------------------------------------------|--------------|-----------|--------|-------------|---------------------------------------------------------|------------------------|--|--|--|--|--|--|
| Description                                                                    | 2005<br>Jobs | 2010 Jobs | Change | %<br>Change | 2011<br>Wages,<br>Salaries, &<br>Proprietor<br>Earnings | 2011<br>Establishments |  |  |  |  |  |  |
| Agriculture, Forestry, Fishing and<br>Hunting                                  | 731          | 690       | (41)   | (6%)        | \$26,038                                                | 9                      |  |  |  |  |  |  |
| Mining, Quarrying, and Oil and Gas Extraction                                  | <10          | <10       |        |             |                                                         |                        |  |  |  |  |  |  |
| Utilities                                                                      | 989          | 841       | (148)  | (15%)       | \$149,685                                               | 14                     |  |  |  |  |  |  |
| Construction                                                                   | 245          | 447       | 202    | 82%         | \$47,571                                                | 15                     |  |  |  |  |  |  |
| Manufacturing                                                                  | 240          | 125       | (115)  | (48%)       | \$31,285                                                | 6                      |  |  |  |  |  |  |
| Wholesale Trade                                                                | 12           | 29        | 17     | 142%        | \$47,698                                                | 3                      |  |  |  |  |  |  |
| Retail Trade                                                                   | 380          | 340       | (40)   | (11%)       | \$20,744                                                | 41                     |  |  |  |  |  |  |
| Transportation and Warehousing                                                 | 64           | 74        | 10     | 16%         | \$35,883                                                | 7                      |  |  |  |  |  |  |
| Information                                                                    | 48           | 23        | (25)   | (52%)       | \$34,289                                                | 5                      |  |  |  |  |  |  |
| Finance and Insurance                                                          | 110          | 136       | 26     | 24%         | \$30,661                                                | 10                     |  |  |  |  |  |  |
| Real Estate and Rental and Leasing                                             | 81           | 85        | 4      | 5%          | \$8,101                                                 | 4                      |  |  |  |  |  |  |
| Professional, Scientific, and<br>Technical Services                            | 143          | 102       | (41)   | (29%)       | \$46,428                                                | 14                     |  |  |  |  |  |  |
| Management of Companies and<br>Enterprises                                     | 0            | <10       |        |             |                                                         |                        |  |  |  |  |  |  |
| Administrative and Support and<br>Waste Management and<br>Remediation Services | 117          | 235       | 118    | 101%        | \$14,994                                                | 10                     |  |  |  |  |  |  |
| Educational Services                                                           | 156          | 171       | 15     | 10%         | \$12,209                                                | 3                      |  |  |  |  |  |  |
| Health Care and Social Assistance                                              | 512          | 803       | 291    | 57%         | \$24,866                                                | 31                     |  |  |  |  |  |  |
| Arts, Entertainment, and Recreation                                            | 34           | 25        | (9)    | (26%)       | \$6,992                                                 | 2                      |  |  |  |  |  |  |
| Accommodation and Food Services                                                | 97           | 187       | 90     | 93%         | \$13,047                                                | 14                     |  |  |  |  |  |  |
| Other Services (except Public<br>Administration)                               | 124          | 127       | 3      | 2%          | \$14,173                                                | 13                     |  |  |  |  |  |  |
| Government                                                                     | 2,503        | 2,461     | (42)   | (2%)        | \$30,885                                                | 40                     |  |  |  |  |  |  |
| Total                                                                          | 6,595        | 6,911     | 316    | 0.05        | 42,880                                                  | 243                    |  |  |  |  |  |  |

Source: EMSI Complete Employment - 4th Quarter 2010

| Mississippi State Data                                                         |           |           |          |             |                                                            |                            |  |  |  |  |  |
|--------------------------------------------------------------------------------|-----------|-----------|----------|-------------|------------------------------------------------------------|----------------------------|--|--|--|--|--|
| Description                                                                    | 2005 Jobs | 2010 Jobs | Change   | %<br>Change | 2011<br>Wages,<br>Salaries,<br>&<br>Proprietor<br>Earnings | 2011<br>Establish<br>ments |  |  |  |  |  |
| Agriculture, Forestry, Fishing and<br>Hunting                                  | 59,492    | 58,903    | (589)    | (1%)        | \$27,868                                                   | 1,735                      |  |  |  |  |  |
| Mining, Quarrying, and Oil and Gas<br>Extraction                               | 8,200     | 12,650    | 4,450    | 54%         | \$50,510                                                   | 499                        |  |  |  |  |  |
| Utilities                                                                      | 8,086     | 8,087     | 1        | 0%          | \$68,426                                                   | 506                        |  |  |  |  |  |
| Construction                                                                   | 94,711    | 88,916    | (5,795)  | (6%)        | \$39,298                                                   | 5,995                      |  |  |  |  |  |
| Manufacturing                                                                  | 181,975   | 140,402   | (41,573) | (23%)       | \$41,933                                                   | 2,587                      |  |  |  |  |  |
| Wholesale Trade                                                                | 39,000    | 37,886    | (1,114)  | (3%)        | \$48,553                                                   | 4,623                      |  |  |  |  |  |
| Retail Trade                                                                   | 167,287   | 160,481   | (6,806)  | (4%)        | \$24,414                                                   | 11,315                     |  |  |  |  |  |
| Transportation and Warehousing                                                 | 57,198    | 56,536    | (662)    | (1%)        | \$38,876                                                   | 2,862                      |  |  |  |  |  |
| Information                                                                    | 17,098    | 14,870    | (2,228)  | (13%)       | \$36,423                                                   | 962                        |  |  |  |  |  |
| Finance and Insurance                                                          | 47,563    | 57,464    | 9,901    | 21%         | \$38,286                                                   | 4,648                      |  |  |  |  |  |
| Real Estate and Rental and Leasing                                             | 39,010    | 44,207    | 5,197    | 13%         | \$20,967                                                   | 2,710                      |  |  |  |  |  |
| Professional, Scientific, and Technical Services                               | 52,931    | 55,043    | 2,112    | 4%          | \$44,277                                                   | 5,957                      |  |  |  |  |  |
| Management of Companies and<br>Enterprises                                     | 10,138    | 11,178    | 1,040    | 10%         | \$65,748                                                   | 477                        |  |  |  |  |  |
| Administrative and Support and<br>Waste Management and Remediation<br>Services | 67,480    | 81,236    | 13,756   | 20%         | \$18,870                                                   | 3,389                      |  |  |  |  |  |
| Educational Services                                                           | 20,487    | 24,705    | 4,218    | 21%         | \$23,458                                                   | 543                        |  |  |  |  |  |
| Health Care and Social Assistance                                              | 121,429   | 141,394   | 19,965   | 16%         | \$37,959                                                   | 6,071                      |  |  |  |  |  |
| Arts, Entertainment, and Recreation                                            | 18,895    | 20,046    | 1,151    | 6%          | \$16,126                                                   | 691                        |  |  |  |  |  |
| Accommodation and Food Services                                                | 116,683   | 113,858   | (2,825)  | (2%)        | \$16,676                                                   | 5,027                      |  |  |  |  |  |
| Other Services (except Public<br>Administration)                               | 71,094    | 71,584    | 490      | 1%          | \$22,164                                                   | 5,023                      |  |  |  |  |  |
| Government                                                                     | 271,103   | 278,291   | 7,188    | 3%          | \$37,226                                                   | 3,588                      |  |  |  |  |  |
| Total                                                                          | 1,469,859 | 1,477,736 | 7,877    | 0.01        | 32,810                                                     | 69,206                     |  |  |  |  |  |

Source: EMSI Complete Employment - 4th Quarter 2010