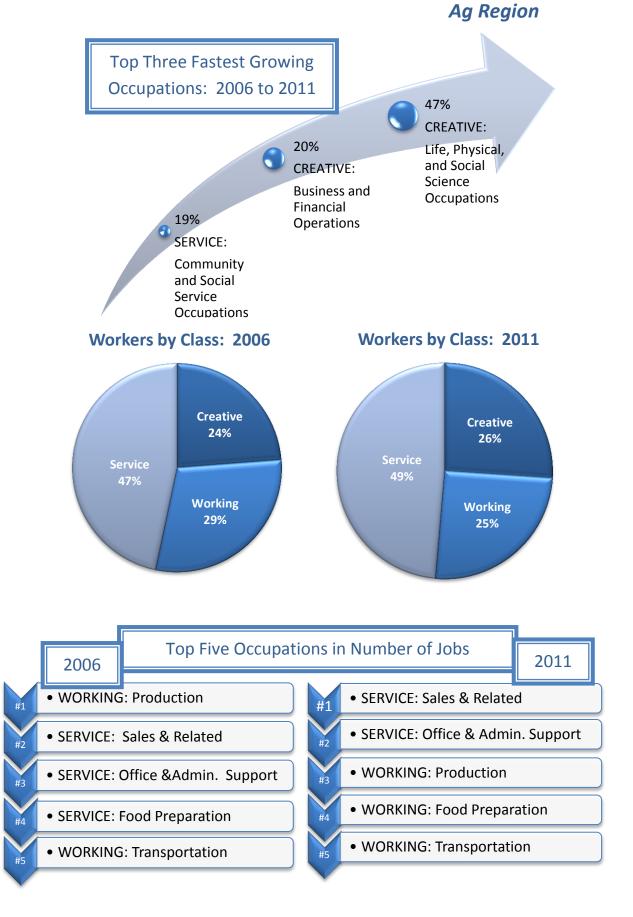

## Creative, Working & Service Classes

Sandhills Sustainable

Occupations: Creative, Working & Service Classes

| North Carolina Sandhills Sustainable Ag Region Data                                                                                                             |                                             |                                    |            |          |                                  |                            |  |  |  |  |
|-----------------------------------------------------------------------------------------------------------------------------------------------------------------|---------------------------------------------|------------------------------------|------------|----------|----------------------------------|----------------------------|--|--|--|--|
| CREATIVE CLASS: Occupations                                                                                                                                     | 2006<br>Jobs                                | 2011 Jobs                          | Change     | % Change | 2011<br>Median<br>Hourly<br>Wage | 2011 Avg<br>Hourly<br>Wage |  |  |  |  |
| Management occupations                                                                                                                                          | 5,319                                       | 5,650                              | 331        | 6%       | \$25.42                          | \$27.14                    |  |  |  |  |
| Business and financial operations occupations                                                                                                                   | 2,689                                       | 3,218                              | 529        | 20%      | \$25.03                          | \$25.78                    |  |  |  |  |
| Computer and mathematical science occupations                                                                                                                   | 699                                         | 792                                | 93         | 13%      | \$29.03                          | \$29.48                    |  |  |  |  |
| Architecture and engineering occupations                                                                                                                        | 880                                         | 705                                | (175)      | (20%)    | \$29.25                          | \$29.54                    |  |  |  |  |
| Life, physical, and social science occupations                                                                                                                  | 549                                         | 805                                | 256        | 47%      | \$28.82                          | \$29.96                    |  |  |  |  |
| Legal occupations                                                                                                                                               | 333                                         | 353                                | 20         | 6%       | \$25.87                          | \$28.14                    |  |  |  |  |
| Education, training, and library occupations                                                                                                                    | 5,231                                       | 5,388                              | 157        | 3%       | \$17.33                          | \$17.76                    |  |  |  |  |
| Arts, design, entertainment, sports, and media occupations                                                                                                      | 1,739                                       | 1,914                              | 175        | 10%      | \$16.47                          | \$17.56                    |  |  |  |  |
| Healthcare practitioners and technical occupations                                                                                                              | 5,038                                       | 5,339                              | 301        | 6%       | \$32.65                          | \$34.31                    |  |  |  |  |
| Total                                                                                                                                                           | 22478                                       | 24165                              | 1687       | 0.08     | 24.79                            | 25.93                      |  |  |  |  |
| WORKING CLASS: Occupations                                                                                                                                      | 2006<br>Jobs                                | 2011 Jobs                          | Change     | % Change | 2011<br>Median<br>Hourly<br>Wage | 2011 Avg<br>Hourly<br>Wage |  |  |  |  |
| Construction and extraction occupations                                                                                                                         | 5,386                                       | 4,350                              | (1,036)    | (19%)    | \$14.70                          | \$14.82                    |  |  |  |  |
| Installation, maintenance, and repair occupations                                                                                                               | 3,998                                       | 3,552                              | (446)      | (11%)    | \$17.33                          | \$17.82                    |  |  |  |  |
| Production occupations                                                                                                                                          | 12,332                                      | 10,109                             | (2,223)    | (18%)    | \$13.39                          | \$14.02                    |  |  |  |  |
| Transportation and material moving occupations                                                                                                                  | 6,163                                       | 5,450                              | (713)      | (12%)    | \$13.26                          | \$13.83                    |  |  |  |  |
| Total                                                                                                                                                           | 27879                                       | 23461                              | (4418)     | (0.16)   | 14.19                            | 14.69                      |  |  |  |  |
| SERVICE CLASS: Occupations                                                                                                                                      | 2006<br>Jobs                                | 2011 Jobs                          | Change     | % Change | 2011<br>Median<br>Hourly<br>Wage | 2011 Avg<br>Hourly<br>Wage |  |  |  |  |
| Community and social services occupations                                                                                                                       | 1,283                                       | 1,293                              | 10         | 1%       | \$17.23                          | \$17.90                    |  |  |  |  |
| Healthcare support occupations                                                                                                                                  | 3,823                                       | 3,932                              | 109        | 3%       | \$11.30                          | \$11.53                    |  |  |  |  |
| Protective service occupations                                                                                                                                  | 1,484                                       | 1,474                              | (10)       | (1%)     | \$14.64                          | \$15.56                    |  |  |  |  |
| Food preparation and serving related                                                                                                                            | 6,545                                       | 6,869                              | 324        | 5%       | \$8.83                           | \$9.25                     |  |  |  |  |
| occupations                                                                                                                                                     |                                             |                                    |            |          |                                  |                            |  |  |  |  |
| Building and grounds cleaning and maintenance occupations                                                                                                       | 4,611                                       | 4,808                              | 197        | 4%       | \$9.66                           | \$9.80                     |  |  |  |  |
| Building and grounds cleaning and maintenance occupations Personal care and service occupations                                                                 |                                             | 4,808<br>3,965                     | 197<br>141 | 4%<br>4% | \$9.66<br>\$9.12                 | \$9.80<br>\$9.48           |  |  |  |  |
| Building and grounds cleaning and maintenance occupations                                                                                                       | 4,611                                       |                                    |            |          |                                  |                            |  |  |  |  |
| Building and grounds cleaning and maintenance occupations Personal care and service occupations                                                                 | 4,611<br>3,824                              | 3,965                              | 141        | 4%       | \$9.12                           | \$9.48                     |  |  |  |  |
| Building and grounds cleaning and maintenance occupations Personal care and service occupations Sales and related occupations Office and administrative support | 4,611<br>3,824<br>11,439<br>11,104<br>44113 | 3,965<br>12,060<br>10,673<br>45073 | 141<br>621 | 4%<br>5% | \$9.12<br>\$13.06                | \$9.48<br>\$13.92          |  |  |  |  |