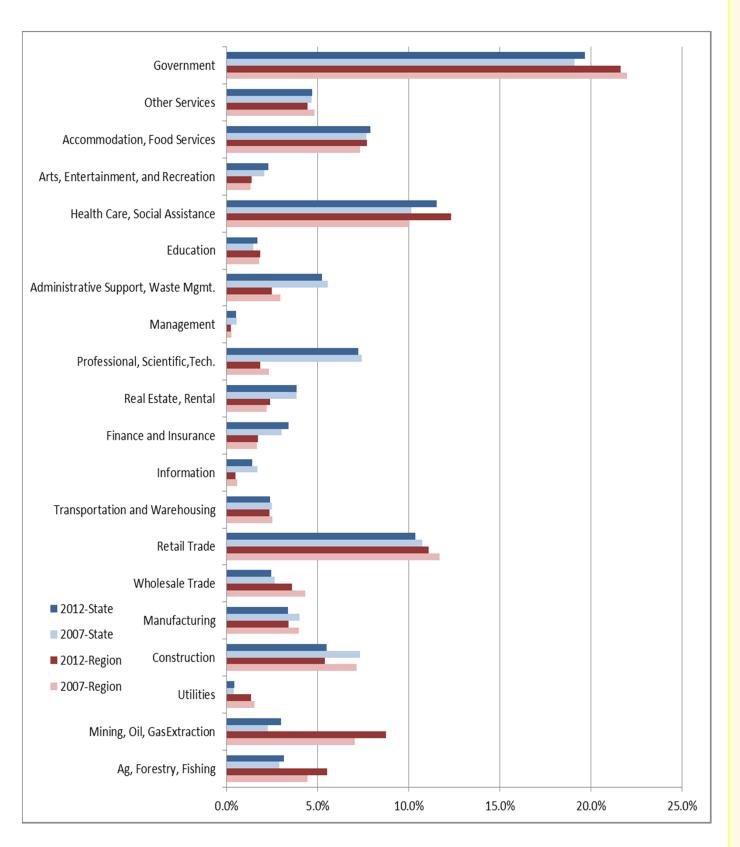

## Percent of jobs by Industry

Businesses & Industries

| Trails of the Ancients Region                                               |              |              |         |             |                                     |                             |  |  |  |  |  |
|-----------------------------------------------------------------------------|--------------|--------------|---------|-------------|-------------------------------------|-----------------------------|--|--|--|--|--|
| Industry Type                                                               | 2007<br>Jobs | 2012<br>Jobs | Change  | %<br>Change | 2012 Total<br>Earning per<br>Worker | 2012<br>Establish-<br>ments |  |  |  |  |  |
| Agriculture, Forestry, Fishing and Hunting                                  | 4,829        | 5,642        | 813     | 17%         | \$27,979                            | 17                          |  |  |  |  |  |
| Mining, Quarrying, and Oil and Gas Extraction                               | 7,623        | 8,929        | 1,306   | 17%         | \$81,969                            | 258                         |  |  |  |  |  |
| Utilities                                                                   | 1,669        | 1,376        | (293)   | (18%)       | \$122,040                           | 30                          |  |  |  |  |  |
| Construction                                                                | 7,715        | 5,518        | (2,197) | (28%)       | \$47,892                            | 435                         |  |  |  |  |  |
| Manufacturing                                                               | 4,313        | 3,469        | (844)   | (20%)       | \$41,696                            | 130                         |  |  |  |  |  |
| Wholesale Trade                                                             | 4,691        | 3,670        | (1,021) | (22%)       | \$39,620                            | 260                         |  |  |  |  |  |
| Retail Trade                                                                | 12,664       | 11,322       | (1,342) | (11%)       | \$28,197                            | 672                         |  |  |  |  |  |
| Transportation and Warehousing                                              | 2,738        | 2,416        | (322)   | (12%)       | \$56,961                            | 159                         |  |  |  |  |  |
| Information                                                                 | 654          | 490          | (164)   | (25%)       | \$37,817                            | 55                          |  |  |  |  |  |
| Finance and Insurance                                                       | 1,787        | 1,763        | (24)    | (1%)        | \$37,976                            | 220                         |  |  |  |  |  |
| Real Estate and Rental and Leasing                                          | 2,375        | 2,449        | 74      | 3%          | \$30,765                            | 164                         |  |  |  |  |  |
| Professional, Scientific, and Technical Services                            | 2,530        | 1,904        | (626)   | (25%)       | \$38,854                            | 317                         |  |  |  |  |  |
| Management of Companies and Enterprises                                     | 293          | 258          | (35)    | (12%)       | \$65,696                            | 13                          |  |  |  |  |  |
| Administrative and Support and Waste Management<br>and Remediation Services | 3,195        | 2,539        | (656)   | (21%)       | \$28,718                            | 176                         |  |  |  |  |  |
| Educational Services                                                        | 1,932        | 1,893        | (39)    | (2%)        | \$25,687                            | 31                          |  |  |  |  |  |
| Health Care and Social Assistance                                           | 10,859       | 12,573       | 1,714   | 16%         | \$40,630                            | 484                         |  |  |  |  |  |
| Arts, Entertainment, and Recreation                                         | 1,434        | 1,413        | (21)    | (1%)        | \$13,864                            | 36                          |  |  |  |  |  |
| Accommodation and Food Services                                             | 7,941        | 7,879        | (62)    | (1%)        | \$16,657                            | 368                         |  |  |  |  |  |
| Other Services (except Public Administration)                               | 5,221        | 4,556        | (665)   | (13%)       | \$21,326                            | 357                         |  |  |  |  |  |
| Government                                                                  | 23,758       | 22,097       | (1,661) | (7%)        | \$54,941                            | 439                         |  |  |  |  |  |
| Total                                                                       | 108,225      | 102,159      | (6,066) | (6%)        | \$43,219                            | 4,619                       |  |  |  |  |  |

Note: red colored numbers in parenthesis are negative s Source: EMSI Complete Employment- 2013.1

| New Mexico State Data                                                       |           |           |          |             |                                     |                             |  |  |  |  |
|-----------------------------------------------------------------------------|-----------|-----------|----------|-------------|-------------------------------------|-----------------------------|--|--|--|--|
| Industry Type                                                               | 2007 Jobs | 2012 Jobs | Change   | %<br>Change | 2012 Total<br>Earning per<br>Worker | 2012<br>Establish-<br>ments |  |  |  |  |
| Agriculture, Forestry, Fishing and Hunting                                  | 31,764    | 33,436    | 1,672    | 5%          | \$27,801                            | 787                         |  |  |  |  |
| Mining, Quarrying, and Oil and Gas Extraction                               | 24,926    | 31,854    | 6,928    | 28%         | \$74,756                            | 995                         |  |  |  |  |
| Utilities                                                                   | 4,415     | 4,566     | 151      | 3%          | \$97,212                            | 269                         |  |  |  |  |
| Construction                                                                | 80,773    | 58,407    | (22,366) | (28%)       | \$43,604                            | 5,665                       |  |  |  |  |
| Manufacturing                                                               | 44,269    | 35,896    | (8,373)  | (19%)       | \$62,534                            | 1,656                       |  |  |  |  |
| Wholesale Trade                                                             | 29,165    | 25,986    | (3,179)  | (11%)       | \$52,763                            | 3,007                       |  |  |  |  |
| Retail Trade                                                                | 118,307   | 110,076   | (8,231)  | (7%)        | \$28,639                            | 6,376                       |  |  |  |  |
| Transportation and Warehousing                                              | 27,377    | 25,312    | (2,065)  | (8%)        | \$48,915                            | 1,465                       |  |  |  |  |
| Information                                                                 | 18,783    | 15,159    | (3,624)  | (19%)       | \$49,633                            | 929                         |  |  |  |  |
| Finance and Insurance                                                       | 33,371    | 36,096    | 2,725    | 8%          | \$49,432                            | 2,709                       |  |  |  |  |
| Real Estate and Rental and Leasing                                          | 42,364    | 40,949    | (1,415)  | (3%)        | \$23,916                            | 2,268                       |  |  |  |  |
| Professional, Scientific, and Technical Services                            | 81,541    | 76,810    | (4,731)  | (6%)        | \$65,494                            | 6,597                       |  |  |  |  |
| Management of Companies and Enterprises                                     | 6,077     | 5,449     | (628)    | (10%)       | \$72,543                            | 306                         |  |  |  |  |
| Administrative and Support and Waste Management<br>and Remediation Services | 61,135    | 55,824    | (5,311)  | (9%)        | \$32,856                            | 2,931                       |  |  |  |  |
| Educational Services                                                        | 16,185    | 18,083    | 1,898    | 12%         | \$27,234                            | 799                         |  |  |  |  |
| Health Care and Social Assistance                                           | 111,744   | 122,786   | 11,042   | 10%         | \$44,742                            | 5,970                       |  |  |  |  |
| Arts, Entertainment, and Recreation                                         | 22,902    | 24,347    | 1,445    | 6%          | \$14,328                            | 710                         |  |  |  |  |
| Accommodation and Food Services                                             | 84,456    | 83,863    | (593)    | (1%)        | \$18,491                            | 4,055                       |  |  |  |  |
| Other Services (except Public Administration)                               | 51,496    | 49,991    | (1,505)  | (3%)        | \$22,706                            | 4,085                       |  |  |  |  |
| Government                                                                  | 210,278   | 209,093   | (1,185)  | (1%)        | \$58,733                            | 3,650                       |  |  |  |  |
| Total                                                                       | 1,101,393 | 1,063,997 | (37,396) | (3%)        | \$43,596                            | 55,242                      |  |  |  |  |