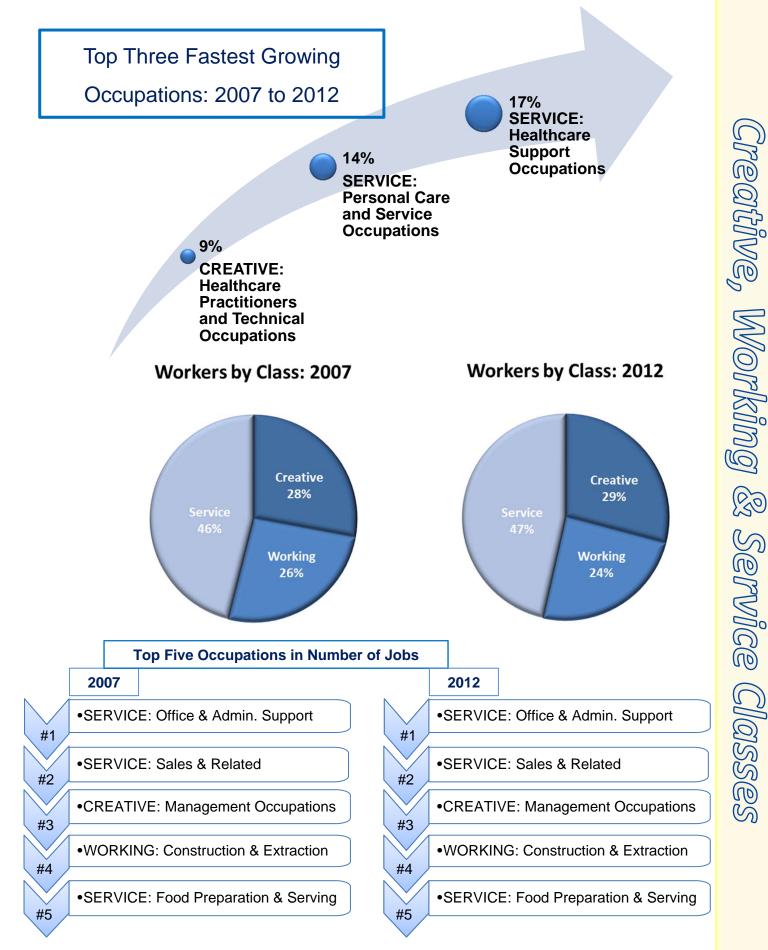

Source: EMSI Complete Employment- 2013.1

\* Does not include military or agriculture related occupations