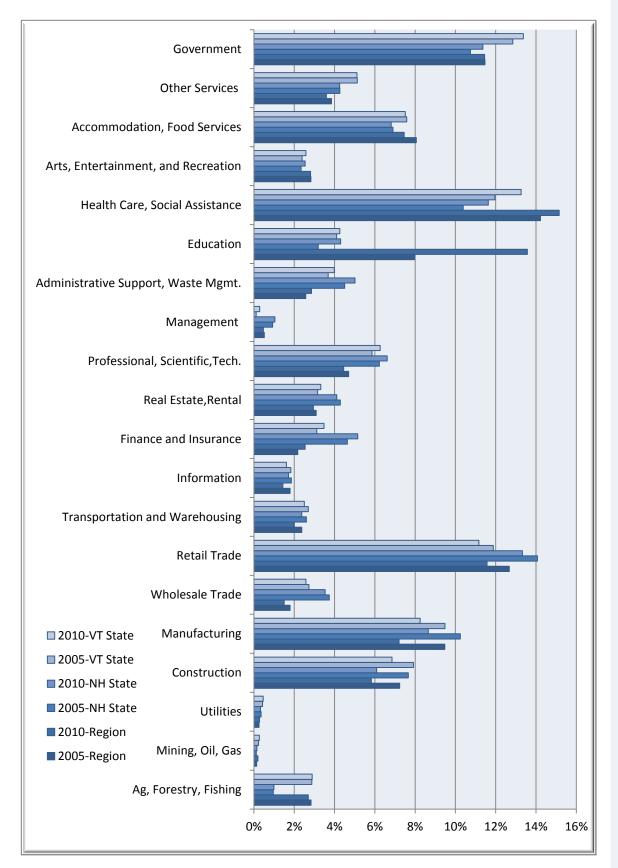

Percent of Jobs by Industry

## Keep Growing Region Vermont – New Hampshire



Businesses & Industries

| Keep Growing Regional Data                                                     |              |           |         |             |                                                         |                        |  |
|--------------------------------------------------------------------------------|--------------|-----------|---------|-------------|---------------------------------------------------------|------------------------|--|
| Description                                                                    | 2005<br>Jobs | 2010 Jobs | Change  | %<br>Change | 2011<br>Wages,<br>Salaries, &<br>Proprietor<br>Earnings | 2011<br>Establishments |  |
| Agriculture, Forestry, Fishing and<br>Hunting                                  | 3,059        | 3,082     | 23