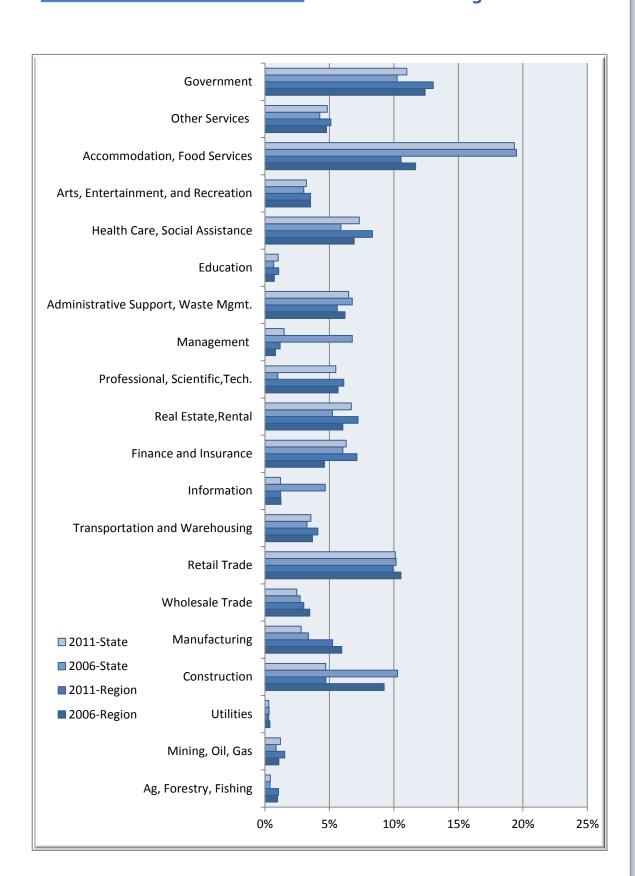

## Business and Industry

| Western Nevada Regional Data                                             |              |           |          |             |                                                         |                        |  |  |  |  |  |
|--------------------------------------------------------------------------|--------------|-----------|----------|-------------|---------------------------------------------------------|------------------------|--|--|--|--|--|
| Description                                                              | 2006<br>Jobs | 2011 Jobs | Change   | %<br>Change | 2011<br>Wages,<br>Salaries, &<br>Proprietor<br>Earnings | 2011<br>Establishments |  |  |  |  |  |
| Agriculture, Forestry, Fishing and Hunting                               | 3,979        | 4,043     | 64       | 2%          | \$25,819                                                | 163                    |  |  |  |  |  |
| Mining, Quarrying, and Oil and Gas Extraction                            | 4,405        | 5,856     | 1,451    | 33%         | \$65,348                                                | 129                    |  |  |  |  |  |
| Utilities                                                                | 1,554        | 1,124     | (430)    | (28%)       | \$120,334                                               | 45                     |  |  |  |  |  |
| Construction                                                             | 37,663       | 18,010    | (19,653) | (52%)       | \$51,651                                                | 2,024                  |  |  |  |  |  |
| Manufacturing                                                            | 24,294       | 20,022    | (4,272)  | (18%)       | \$64,774                                                | 814                    |  |  |  |  |  |
| Wholesale Trade                                                          | 14,176       | 11,504    | (2,672)  | (19%)       | \$63,974                                                | 1,266                  |  |  |  |  |  |
| Retail Trade                                                             | 42,988       | 37,803    | (5,185)  | (12%)       | \$29,467                                                | 2,019                  |  |  |  |  |  |
| Transportation and Warehousing                                           | 15,040       | 15,665    | 625      | 4%          | \$48,416                                                | 706                    |  |  |  |  |  |
| Information                                                              | 5,043        | 4,620     | (423)    | (8%)        | \$53,159                                                | 284                    |  |  |  |  |  |
| Finance and Insurance                                                    | 18,832       | 27,193    | 8,361    | 44%         | \$48,334                                                | 1,110                  |  |  |  |  |  |
| Real Estate and Rental and Leasing                                       | 24,620       | 27,513    | 2,893    | 12%         | \$17,880                                                | 958                    |  |  |  |  |  |
| Professional, Scientific, and Technical Services                         | 23,133       | 23,314    | 181      | 1%          | \$55,377                                                | 2,705                  |  |  |  |  |  |
| Management of Companies and Enterprises                                  | 3,319        | 4,505     | 1,186    | 36%         | \$100,164                                               | 479                    |  |  |  |  |  |
| Administrative and Support and Waste Management and Remediation Services | 25,272       | 21,378    | (3,894)  | (15%)       | \$29,206                                                | 1,358                  |  |  |  |  |  |
| Educational Services                                                     | 3,001        | 4,081     | 1,080    | 36%         | \$25,311                                                | 229                    |  |  |  |  |  |
| Health Care and Social Assistance                                        | 28,214       | 31,803    | 3,589    | 13%         | \$54,796                                                | 1,771                  |  |  |  |  |  |
| Arts, Entertainment, and Recreation                                      | 14,435       | 13,481    | (954)    | (7%)        | \$25,294                                                | 379                    |  |  |  |  |  |
| Accommodation and Food Services                                          | 47,654       | 40,279    | (7,375)  | (15%)       | \$25,059                                                | 1,496                  |  |  |  |  |  |
| Other Services (except Public Administration)                            | 19,449       | 19,470    | 21       | 0%          | \$23,125                                                | 1,358                  |  |  |  |  |  |
| Government                                                               | 50,613       | 49,751    | (862)    | (2%)        | \$66,138                                                | 641                    |  |  |  |  |  |
| Total                                                                    | 407686       | 381415    | (26271)  | (0.06)      | 43815                                                   | 19931                  |  |  |  |  |  |

Source: EMSI Complete Employment - 4th Quarter 2011

| Description                                                              | 2006 Jobs | 2011 Jobs | Change   | %<br>Change | 2011<br>Wages,<br>Salaries,<br>&<br>Proprietor<br>Earnings | 2011<br>Establish<br>ments |
|--------------------------------------------------------------------------|-----------|-----------|----------|-------------|------------------------------------------------------------|----------------------------|
| Agriculture, Forestry, Fishing and Hunting                               | 6,279     | 6,359     | 80       | 1%          | \$24,142                                                   | 274                        |
| Mining, Quarrying, and Oil and Gas Extraction                            | 13,927    | 18,234    | 4,307    | 31%         | \$82,958                                                   | 286                        |
| Utilities                                                                | 5,157     | 4,468     | (689)    | (13%)       | \$126,102                                                  | 110                        |
| Construction                                                             | 164,929   | 71,692    | (93,237) | (57%)       | \$57,657                                                   | 6,210                      |
| Manufacturing                                                            | 54,097    | 42,657    | (11,440) | (21%)       | \$63,897                                                   | 1,893                      |
| Wholesale Trade                                                          | 43,770    | 37,499    | (6,271)  | (14%)       | \$68,820                                                   | 4,944                      |
| Retail Trade                                                             | 163,255   | 153,653   | (9,602)  | (6%)        | \$30,675                                                   | 7,866                      |
| Transportation and Warehousing                                           | 52,300    | 54,092    | 1,792    | 3%          | \$47,828                                                   | 1,893                      |
| Information                                                              | 20,661    | 18,338    | (2,323)  | (11%)       | \$58,206                                                   | 1,180                      |
| Finance and Insurance                                                    | 74,994    | 95,886    | 20,892   | 28%         | \$46,958                                                   | 4,547                      |
| Real Estate and Rental and Leasing                                       | 96,862    | 101,885   | 5,023    | 5%          | \$18,938                                                   | 3,950                      |
| Professional, Scientific, and Technical Services                         | 84,062    | 83,512    | (550)    | (1%)        | \$60,957                                                   | 9,717                      |
| Management of Companies and Enterprises                                  | 16,191    | 22,693    | 6,502    | 40%         | \$108,586                                                  | 1,881                      |
| Administrative and Support and Waste Management and Remediation Services | 108,686   | 98,607    | (10,079) | (9%)        | \$30,571                                                   | 5,221                      |
| Educational Services                                                     | 10,993    | 15,636    | 4,643    | 42%         | \$31,013                                                   | 876                        |
| Health Care and Social Assistance                                        | 94,452    | 111,264   | 16,812   | 18%         | \$56,315                                                   | 6,683                      |
| Arts, Entertainment, and Recreation                                      | 48,437    | 48,879    | 442      | 1%          | \$29,152                                                   | 1,491                      |
| Accommodation and Food Services                                          | 312,962   | 294,034   | (18,928) | (6%)        | \$34,968                                                   | 5,813                      |
| Other Services (except Public Administration)                            | 68,311    | 73,591    | 5,280    | 8%          | \$22,909                                                   | 4,474                      |
| Government                                                               | 164,321   | 167,316   | 2,995    | 2%          | \$68,854                                                   | 1,303                      |
| Total                                                                    | 1604647   | 1520295   | (84352)  | (0.05)      | 45064                                                      | 70611                      |