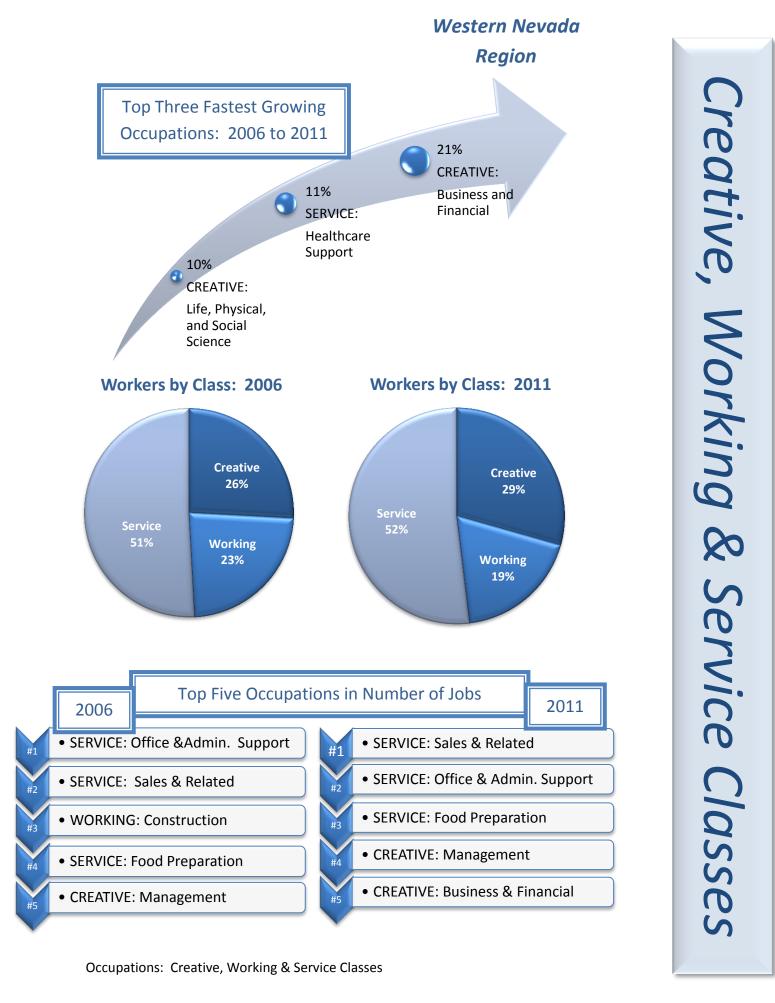

| Western Nevada Region Data                                 |              |           |          |          |                                  |                            |
|------------------------------------------------------------|--------------|-----------|----------|----------|----------------------------------|----------------------------|
| CREATIVE CLASS: Occupations                                | 2006<br>Jobs | 2011 Jobs | Change   | % Change | 2011<br>Median<br>Hourly<br>Wage | 2011 Avg<br>Hourly<br>Wage |
| Management occupations                                     | 26,692       | 27,476    | 784      | 3%       | \$27.14                          | \$29.40                    |
| Business and financial operations occupations              | 19,897       | 23,984    | 4,087    | 21%      | \$27.37                          | \$28.07                    |
| Computer and mathematical science occupations              | 5,634        | 5,783     | 149      | 3%       | \$30.55                          | \$31.39                    |
| Architecture and engineering occupations                   | 5,489        | 4,527     | (962)    | (18%)    | \$31.41                          | \$31.99                    |
| Life, physical, and social science occupations             | 4,105        | 4,507     | 402      | 10%      | \$26.73                          | \$28.02                    |
| Legal occupations                                          | 3,050        | 2,985     | (65)     | (2%)     | \$39.25                          | \$41.46                    |
| Education, training, and library occupations               | 15,251       | 16,273    | 1,022    | 7%       | \$21.39                          | \$23.38                    |
| Arts, design, entertainment, sports, and media occupations | 10,739       | 11,057    | 318      | 3%       | \$19.46                          | \$20.16                    |
| Healthcare practitioners and technical occupations         | 12,995       | 13,449    | 454      | 3%       | \$38.95                          | \$40.15                    |
| Total                                                      | 103853       | 110041    | 6188     | 0.06     | 27.68                            | 29.07                      |
| WORKING CLASS: Occupations                                 | 2006<br>Jobs | 2011 Jobs | Change   | % Change | 2011<br>Median<br>Hourly<br>Wage | 2011 Avg<br>Hourly<br>Wage |
| Construction and extraction occupations                    | 31,768       | 17,439    | (14,329) | (45%)    | \$20.46                          | \$20.82                    |
| Installation, maintenance, and repair occupations          | 16,033       | 13,429    | (2,604)  | (16%)    | \$19.96                          | \$20.23                    |
| Production occupations                                     | 20,465       | 16,581    | (3,884)  | (19%)    | \$15.32                          | \$15.84                    |
| Transportation and material moving occupations             | 25,260       | 22,491    | (2,769)  | (11%)    | \$15.47                          | \$15.95                    |
| Total                                                      | 93526        | 69939     | (23587)  | (0.25)   | 17.53                            | 17.95                      |
| SERVICE CLASS: Occupations                                 | 2006<br>Jobs | 2011 Jobs | Change   | % Change | 2011<br>Median<br>Hourly<br>Wage | 2011 Avg<br>Hourly<br>Wage |
| Community and social services occupations                  | 3,311        | 3,574     | 263      | 8%       | \$23.30                          | \$23.57                    |
| Healthcare support occupations                             | 6,851        | 7,595     | 744      | 11%      | \$13.17                          | \$13.29                    |
| Protective service occupations                             | 7,962        | 7,000     | (962)    | (12%)    | \$19.92                          | \$20.31                    |
| Food preparation and serving related occupations           | 30,732       | 28,135    | (2,597)  | (8%)     | \$9.64                           | \$10.43                    |
| Building and grounds cleaning and maintenance occupations  | 18,409       | 17,039    | (1,370)  | (7%)     | \$10.33                          | \$10.78                    |
| Personal care and service occupations                      | 21,593       | 20,840    | (753)    | (3%)     | \$10.10                          | \$10.50                    |
| Sales and related occupations                              | 56,883       | 58,830    | 1,947    | 3%       | \$15.33                          | \$16.14                    |
| Office and administrative support occupations              | 58,589       | 51,344    | (7,245)  | (12%)    | \$15.50                          | \$16.13                    |
| Tatal                                                      | 204220       | 194356    | (0074)   | (0.05)   | 10 75                            | 14.38                      |
| Total                                                      | 204330       | 194330    | (9974)   | (0.05)   | 13.75                            | 14.30                      |

<sup>\*</sup>Does not include military or agriculture related occupations.

Occupations: Creative, Working & Service Classes

| Nevada State Data                                          |              |              |          |          |                                  |                            |  |  |  |  |
|------------------------------------------------------------|--------------|--------------|----------|----------|----------------------------------|----------------------------|--|--|--|--|
| CREATIVE CLASS: Occupations                                | 2006<br>Jobs | 2011<br>Jobs | Change   | % Change | 2011<br>Median<br>Hourly<br>Wage | 2011 Avg<br>Hourly<br>Wage |  |  |  |  |
| Management occupations                                     | 91,909       | 93,736       | 1,827    | 2%       | \$28.72                          | \$31.69                    |  |  |  |  |
| Business and financial operations occupations              | 69,856       | 80,964       | 11,108   | 16%      | \$26.11                          | \$27.02                    |  |  |  |  |
| Computer and mathematical science occupations              | 18,033       | 18,676       | 643      | 4%       | \$31.30                          | \$31.82                    |  |  |  |  |
| Architecture and engineering occupations                   | 18,585       | 14,866       | (3,719)  | (20%)    | \$32.79                          | \$33.61                    |  |  |  |  |
| Life, physical, and social science occupations             | 10,871       | 11,807       | 936      | 9%       | \$28.47                          | \$29.19                    |  |  |  |  |
| Legal occupations                                          | 10,649       | 10,850       | 201      | 2%       | \$37.53                          | \$40.04                    |  |  |  |  |
| Education, training, and library occupations               | 51,767       | 55,055       | 3,288    | 6%       | \$20.90                          | \$21.96                    |  |  |  |  |
| Arts, design, entertainment, sports, and media occupations | 44,513       | 47,015       | 2,502    | 6%       | \$19.92                          | \$20.44                    |  |  |  |  |
| Healthcare practitioners and technical occupations         | 46,016       | 49,727       | 3,711    | 8%       | \$38.63                          | \$39.24                    |  |  |  |  |
| Total                                                      | 362199       | 382695       | 20496    | 0.06     | 27.78                            | 29.14                      |  |  |  |  |
| WORKING CLASS: Occupations                                 | 2006<br>Jobs | 2011<br>Jobs | Change   | % Change | 2011<br>Median<br>Hourly<br>Wage | 2011 Avg<br>Hourly<br>Wage |  |  |  |  |
| Construction and extraction occupations                    | 138,711      | 68,720       | (69,991) | (50%)    | \$22.29                          | \$22.83                    |  |  |  |  |
| Installation, maintenance, and repair occupations          | 58,797       | 50,808       | (7,989)  | (14%)    | \$20.58                          | \$20.95                    |  |  |  |  |
| Production occupations                                     | 54,974       | 44,822       | (10,152) | (18%)    | \$14.99                          | \$15.57                    |  |  |  |  |
| Transportation and material moving occupations             | 97,679       | 86,758       | (10,921) | (11%)    | \$14.83                          | \$15.70                    |  |  |  |  |
| Total                                                      | 350161       | 251109       | (99052)  | (0.28)   | 18                               | 18.63                      |  |  |  |  |
| SERVICE CLASS: Occupations                                 | 2006<br>Jobs | 2011<br>Jobs | Change   | % Change | 2011<br>Median<br>Hourly<br>Wage | 2011 Avg<br>Hourly<br>Wage |  |  |  |  |
| Community and social services occupations                  | 10,278       | 11,876       | 1,598    | 16%      | \$23.01                          | \$23.48                    |  |  |  |  |
| Healthcare support occupations                             | 25,000       | 29,128       | 4,128    | 17%      | \$13.36                          | \$13.65                    |  |  |  |  |
| Protective service occupations                             | 38,291       | 37,405       | (886)    | (2%)     | \$18.63                          | \$19.37                    |  |  |  |  |
| Food preparation and serving related occupations           | 165,660      | 164,298      | (1,362)  | (1%)     | \$11.03                          | \$11.54                    |  |  |  |  |
| Building and grounds cleaning and maintenance occupations  | 88,211       | 86,480       | (1,731)  | (2%)     | \$12.19                          | \$12.07                    |  |  |  |  |
| Personal care and service occupations                      | 97,016       | 98,874       | 1,858    | 2%       | \$10.77                          | \$11.18                    |  |  |  |  |
| Sales and related occupations                              | 220,120      | 228,772      | 8,652    | 4%       | \$14.26                          | \$15.37                    |  |  |  |  |
| Office and administrative support occupations              | 224,582      | 200,549      | (24,033) | (11%)    | \$15.40                          | \$16.04                    |  |  |  |  |
| Total                                                      | 869157       | 857382       | (11775)  | (0.01)   | 13.55                            | 14.18                      |  |  |  |  |
| Source: EMSI Complete Employment - 4th Quarter 2011        |              |              |          |          |                                  |                            |  |  |  |  |