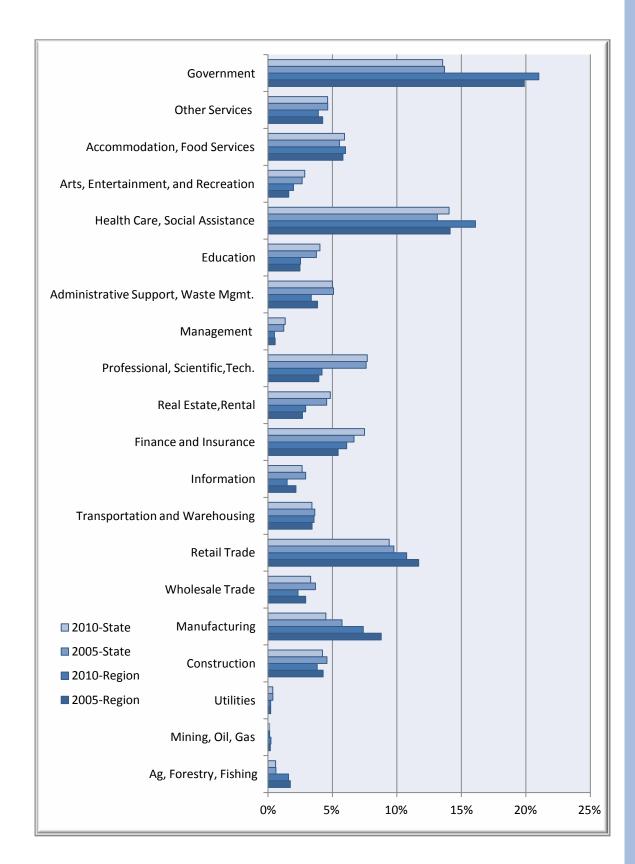

## Businesses & Industries

| CAMP Regional Data                                                       |              |           |         |             |                                                         |                        |  |  |  |  |  |  |
|--------------------------------------------------------------------------|--------------|-----------|---------|-------------|---------------------------------------------------------|------------------------|--|--|--|--|--|--|
| Description                                                              | 2005<br>Jobs | 2010 Jobs | Change  | %<br>Change | 2011<br>Wages,<br>Salaries, &<br>Proprietor<br>Earnings | 2011<br>Establishments |  |  |  |  |  |  |
| Agriculture, Forestry, Fishing and Hunting                               | 2,796        | 2,543     | (253)   | (9%)        | \$20,805                                                | 68                     |  |  |  |  |  |  |
| Mining, Quarrying, and Oil and Gas Extraction                            | 291          | 365       | 74      | 25%         | \$38,072                                                | 17                     |  |  |  |  |  |  |
| Utilities                                                                | 335          | 330       | (5)     | (1%)        | \$79,807                                                | 11                     |  |  |  |  |  |  |
| Construction                                                             | 6,872        | 6,087     | (785)   | (11%)       | \$38,608                                                | 686                    |  |  |  |  |  |  |
| Manufacturing                                                            | 14,128       | 11,789    | (2,339) | (17%)       | \$46,490                                                | 342                    |  |  |  |  |  |  |
| Wholesale Trade                                                          | 4,706        | 3,712     | (994)   | (21%)       | \$46,078                                                | 303                    |  |  |  |  |  |  |
| Retail Trade                                                             | 18,794       | 17,138    | (1,656) | (9%)        | \$22,869                                                | 1,052                  |  |  |  |  |  |  |
| Transportation and Warehousing                                           | 5,498        | 5,689     | 191     | 3%          | \$37,710                                                | 236                    |  |  |  |  |  |  |
| Information                                                              | 3,495        | 2,375     | (1,120) | (32%)       | \$38,365                                                | 113                    |  |  |  |  |  |  |
| Finance and Insurance                                                    | 8,763        | 9,721     | 958     | 11%         | \$49,802                                                | 361                    |  |  |  |  |  |  |
| Real Estate and Rental and Leasing                                       | 4,305        | 4,657     | 352     | 8%          | \$12,387                                                | 231                    |  |  |  |  |  |  |
| Professional, Scientific, and Technical Services                         | 6,348        | 6,683     | 335     | 5%          | \$44,145                                                | 535                    |  |  |  |  |  |  |
| Management of Companies and<br>Enterprises                               | 890          | 811       | (79)    | (9%)        | \$64,079                                                | 38                     |  |  |  |  |  |  |
| Administrative and Support and Waste Management and Remediation Services | 6,183        | 5,366     | (817)   | (13%)       | \$23,532                                                | 289                    |  |  |  |  |  |  |
| Educational Services                                                     | 3,980        | 4,034     | 54      | 1%          | \$32,247                                                | 49                     |  |  |  |  |  |  |
| Health Care and Social Assistance                                        | 22,717       | 25,634    | 2,917   | 13%         | \$33,255                                                | 773                    |  |  |  |  |  |  |
| Arts, Entertainment, and Recreation                                      | 2,593        | 3,155     | 562     | 22%         | \$14,566                                                | 152                    |  |  |  |  |  |  |
| Accommodation and Food Services                                          | 9,346        | 9,597     | 251     | 3%          | \$14,229                                                | 762                    |  |  |  |  |  |  |
| Other Services (except Public Administration)                            | 6,821        | 6,236     | (585)   | (9%)        | \$21,594                                                | 719                    |  |  |  |  |  |  |
| Government                                                               | 31,959       | 33,462    | 1,503   | 5%          | \$44,088                                                | 319                    |  |  |  |  |  |  |
|                                                                          |              |           |         |             |                                                         |                        |  |  |  |  |  |  |

| New York State Data                                                      |            |            |           |             |                                                            |                            |  |  |  |  |  |
|--------------------------------------------------------------------------|------------|------------|-----------|-------------|------------------------------------------------------------|----------------------------|--|--|--|--|--|
| Description                                                              | 2005 Jobs  | 2010 Jobs  | Change    | %<br>Change | 2011<br>Wages,<br>Salaries,<br>&<br>Proprietor<br>Earnings | 2011<br>Establish<br>ments |  |  |  |  |  |
| Agriculture, Forestry, Fishing and Hunting                               | 65,153     | 64,125     | (1,028)   | (2%)        | \$25,632                                                   | 2,475                      |  |  |  |  |  |
| Mining, Quarrying, and Oil and Gas Extraction                            | 9,697      | 13,471     | 3,774     | 39%         | \$40,163                                                   | 406                        |  |  |  |  |  |
| Utilities                                                                | 40,453     | 39,758     | (695)     | (2%)        | \$97,625                                                   | 616                        |  |  |  |  |  |
| Construction                                                             | 482,028    | 460,003    | (22,025)  | (5%)        | \$54,892                                                   | 50,448                     |  |  |  |  |  |
| Manufacturing                                                            | 605,236    | 487,559    | (117,677) | (19%)       | \$59,210                                                   | 19,723                     |  |  |  |  |  |
| Wholesale Trade                                                          | 388,148    | 360,005    | (28,143)  | (7%)        | \$74,012                                                   | 39,068                     |  |  |  |  |  |
| Retail Trade                                                             | 1,028,707  | 1,021,704  | (7,003)   | (1%)        | \$29,743                                                   | 77,207                     |  |  |  |  |  |
| Transportation and Warehousing                                           | 382,395    | 370,789    | (11,606)  | (3%)        | \$42,858                                                   | 14,801                     |  |  |  |  |  |
| Information                                                              | 308,108    | 288,235    | (19,873)  | (6%)        | \$88,957                                                   | 12,722                     |  |  |  |  |  |
| Finance and Insurance                                                    | 702,344    | 813,185    | 110,841   | 16%         | \$148,281                                                  | 31,262                     |  |  |  |  |  |
| Real Estate and Rental and Leasing                                       | 480,037    | 525,554    | 45,517    | 9%          | \$31,377                                                   | 34,524                     |  |  |  |  |  |
| Professional, Scientific, and Technical Services                         | 801,629    | 836,836    | 35,207    | 4%          | \$85,618                                                   | 67,403                     |  |  |  |  |  |
| Management of Companies and<br>Enterprises                               | 129,433    | 145,703    | 16,270    | 13%         | \$132,213                                                  | 4,227                      |  |  |  |  |  |
| Administrative and Support and Waste Management and Remediation Services | 535,211    | 542,332    | 7,121     | 1%          | \$37,235                                                   | 31,636                     |  |  |  |  |  |
| Educational Services                                                     | 396,154    | 438,382    | 42,228    | 11%         | \$42,769                                                   | 8,821                      |  |  |  |  |  |
| Health Care and Social Assistance                                        | 1,383,472  | 1,525,071  | 141,599   | 10%         | \$44,317                                                   | 59,650                     |  |  |  |  |  |
| Arts, Entertainment, and Recreation                                      | 279,941    | 309,847    | 29,906    | 11%         | \$33,973                                                   | 11,854                     |  |  |  |  |  |
| Accommodation and Food Services                                          | 584,034    | 644,775    | 60,741    | 10%         | \$23,041                                                   | 46,866                     |  |  |  |  |  |
| Other Services (except Public Administration)                            | 488,048    | 503,123    | 15,075    | 3%          | \$32,493                                                   | 68,169                     |  |  |  |  |  |
| Government                                                               | 1,442,504  | 1,470,883  | 28,379    | 2%          | \$53,853                                                   | 8,345                      |  |  |  |  |  |
| Total                                                                    | 10,532,731 | 10,861,340 | 328,609   | 0.03        | 56,597                                                     | 590,223                    |  |  |  |  |  |