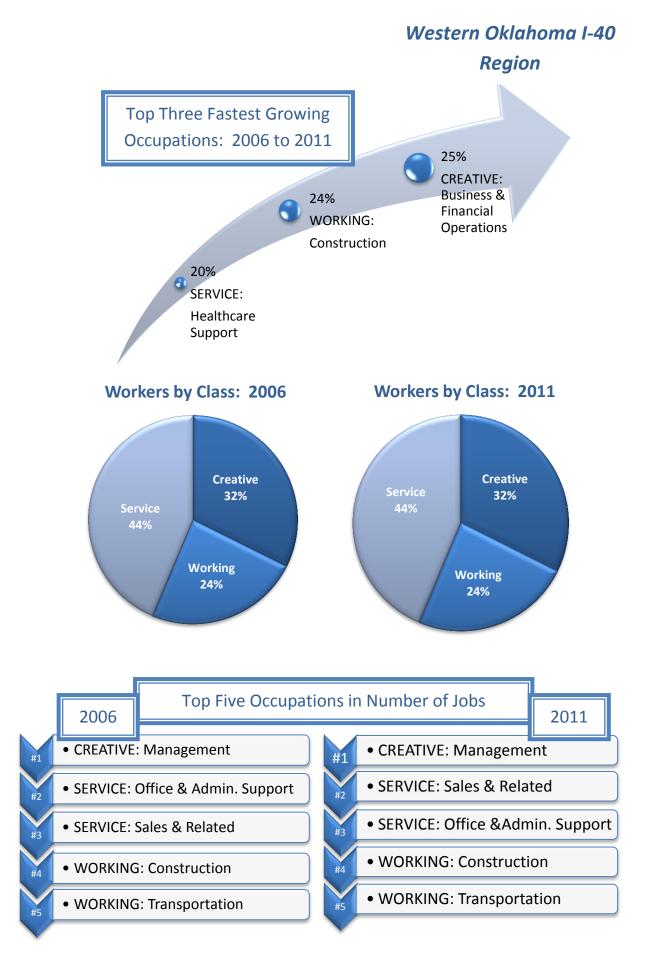

## Western Oklahoma I-40 Region Data

| -                                                            |              |           |        |          |                                  |                            |  |  |
|--------------------------------------------------------------|--------------|-----------|--------|----------|----------------------------------|----------------------------|--|--|
| CREATIVE CLASS: Occupations                                  | 2006<br>Jobs | 2011 Jobs | Change | % Change | 2011<br>Median<br>Hourly<br>Wage | 2011 Avg<br>Hourly<br>Wage |  |  |
| Management occupations                                       | 6,198        | 6,465     | 267    | 4%       | \$15.95                          | \$16.92                    |  |  |
| Business and financial operations occupations                | 1,276        | 1,590     | 314    | 25%      | \$24.22                          | \$25.76                    |  |  |
| Computer and mathematical science occupations                | 325          | 312       | (13)   | (4%)     | \$29.41                          | \$31.43                    |  |  |
| Architecture and engineering occupations                     | 471          | 487       | 16     | 3%       | \$33.34                          | \$34.67                    |  |  |
| Life, physical, and social science occupations               | 370          | 475       | 105    | 28%      | \$31.30                          | \$31.68                    |  |  |
| Legal occupations                                            | 240          | 278       | 38     | 16%      | \$26.03                          | \$27.16                    |  |  |
| Education, training, and library occupations                 | 2,691        | 2,584     | (107)  | (4%)     | \$17.55                          | \$17.92                    |  |  |
| Arts, design, entertainment, sports, and media occupations   | 884          | 833       | (51)   | (6%)     | \$13.88                          | \$14.57                    |  |  |
| Healthcare practitioners and technical occupations           | 1,623        | 1,893     | 270    | 17%      | \$25.26                          | \$26.32                    |  |  |
| Total                                                        | 14078        | 14917     | 839    | 0.06     | 19.83                            | 20.77                      |  |  |
| WORKING CLASS: Occupations                                   | 2006<br>Jobs | 2011 Jobs | Change | % Change | 2011<br>Median<br>Hourly<br>Wage | 2011 Avg<br>Hourly<br>Wage |  |  |
| Construction and extraction occupations                      | 3,465        | 4,296     | 831    | 24%      | \$16.26                          | \$16.39                    |  |  |
| Installation, maintenance, and repair occupations            | 2,187        | 2,253     | 66     | 3%       | \$16.50                          | \$17.15                    |  |  |
| Production occupations                                       | 1,830        | 1,870     | 40     | 2%       | \$15.50                          | \$16.31                    |  |  |
| Transportation and material moving occupations               | 2,915        | 3,470     | 555    | 19%      | \$16.58                          | \$16.84                    |  |  |
| Total                                                        | 10396        | 11889     | 1493   | 0.14     | 16.28                            | 16.65                      |  |  |
| SERVICE CLASS: Occupations                                   | 2006<br>Jobs | 2011 Jobs | Change | % Change | 2011<br>Median<br>Hourly<br>Wage | 2011 Avg<br>Hourly<br>Wage |  |  |
| Community and social services occupations                    | 616          | 628       | 12     | 2%       | \$16.15                          | \$17.09                    |  |  |
| Healthcare support occupations                               | 888          | 1,069     | 181    | 20%      | \$9.76                           | \$10.13                    |  |  |
| Protective service occupations                               | 830          | 958       | 128    | 15%      | \$13.75                          | \$14.14                    |  |  |
| Food preparation and serving related occupations             | 2,989        | 3,137     | 148    | 5%       | \$8.14                           | \$8.48                     |  |  |
| Building and grounds cleaning and<br>maintenance occupations | 1,490        | 1,645     | 155    | 10%      | \$8.92                           | \$9.27                     |  |  |
| Personal care and service occupations                        | 1,645        | 1,706     | 61     | 4%       | \$8.74                           | \$8.86                     |  |  |
| Sales and related occupations                                | 5,268        | 5,440     | 172    | 3%       | \$12.46                          | \$13.30                    |  |  |
| Office and administrative support<br>occupations             | 5,269        | 5,419     | 150    | 3%       | \$11.91                          | \$12.73                    |  |  |
| Total                                                        | 18996        | 20003     | 1007   | 0.05     | 11.07                            | 11.68                      |  |  |
| Source: EMSI Complete Employment - 4th Quarter 2011          |              |           |        |          |                                  |                            |  |  |