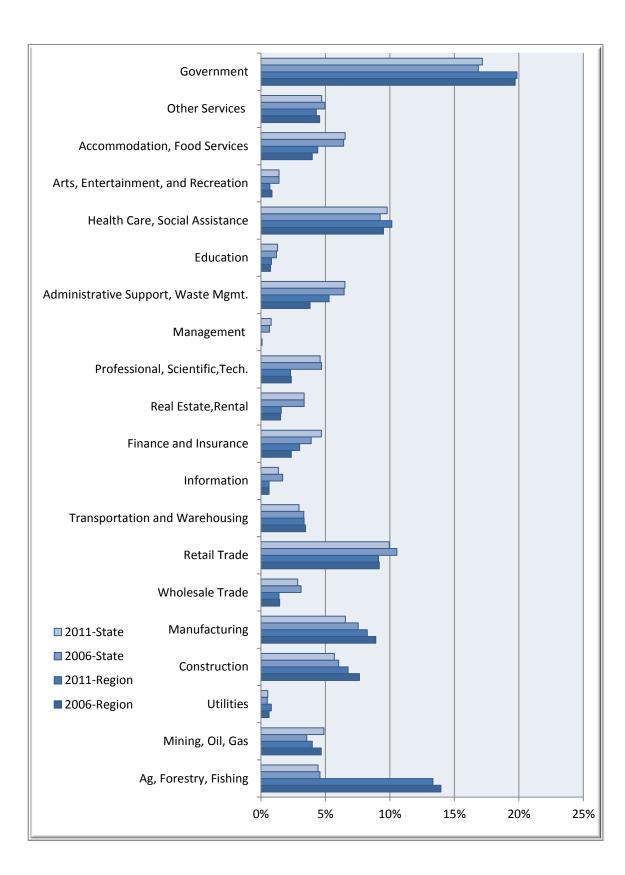

## Percent of Jobs by Industry

## **KIAMICHI REGIONAL TRIANGLE DATA**

| Description                                                                    | 2006<br>Jobs | 2011 Jobs | Change | %<br>Change | 2011<br>Wages,<br>Salaries, &<br>Proprietor<br>Earnings | 2011<br>Establishments |
|--------------------------------------------------------------------------------|--------------|-----------|--------|-------------|---------------------------------------------------------|------------------------|
| Agriculture, Forestry, Fishing and<br>Hunting                                  | 7,849        | 6,878     | (971)  | (12%)       | \$19,562                                                | 64                     |
| Mining, Quarrying, and Oil and Gas<br>Extraction                               | 2,707        | 2,350     | (357)  | (13%)       | \$58,676                                                | 100                    |
| Utilities                                                                      | 386          | 509       | 123    | 32%         | \$85,514                                                | 32                     |
| Construction                                                                   | 4,578        | 3,968     | (610)  | (13%)       | \$33,189                                                | 192                    |
| Manufacturing                                                                  | 5,403        | 4,919     | (484)  | (9%)        | \$42,739                                                | 96                     |
| Wholesale Trade                                                                | 897          | 817       | (80)   | (9%)        | \$37,069                                                | 91                     |
| Retail Trade                                                                   | 5,592        | 5,586     | (6)    | 0%          | \$22,483                                                | 376                    |
| Transportation and Warehousing                                                 | 1,809        | 1,829     | 20     | 1%          | \$46,140                                                | 76                     |
| Information                                                                    | 390          | 396       | 6      | 2%          | \$37,842                                                | 38                     |
| Finance and Insurance                                                          | 1,421        | 1,844     | 423    | 30%         | \$26,442                                                | 173                    |
| Real Estate and Rental and Leasing                                             | 929          | 995       | 66     | 7%          | \$14,696                                                | 48                     |
| Professional, Scientific, and<br>Technical Services                            | 1,404        | 1,368     | (36)   | (3%)        | \$29,619                                                | 181                    |
| Management of Companies and<br>Enterprises                                     | 51           | <10       |        |             |                                                         |                        |
| Administrative and Support and<br>Waste Management and<br>Remediation Services | 2,236        | 2,637     | 401    | 18%         | \$15,868                                                | 91                     |
| Educational Services                                                           | 455          | 506       | 51     | 11%         | \$21,452                                                | 2                      |
| Health Care and Social Assistance                                              | 5,812        | 6,017     | 205    | 4%          | \$26,949                                                | 249                    |
| Arts, Entertainment, and Recreation                                            | 522          | 427       | (95)   | (18%)       | \$11,100                                                | 18                     |
| Accommodation and Food Services                                                | 2,419        | 2,540     | 121    | 5%          | \$15,588                                                | 154                    |
| Other Services (except Public<br>Administration)                               | 3,487        | 3,187     | (300)  | (9%)        | \$20,528                                                | 159                    |
| Government                                                                     | 12,215       | 12,307    | 92     | 1%          | \$42,808                                                | 421                    |
| Total                                                                          | 60561        | 59087     | (1474) | (0.02)      | 31758                                                   | 2564                   |
|                                                                                |              |           |        |             |                                                         |                        |

Source: EMSI Complete Employment - 4th Quarter 2011

| Oklahoma State Data                                                            |           |           |          |             |                                                            |                            |  |  |  |  |
|--------------------------------------------------------------------------------|-----------|-----------|----------|-------------|------------------------------------------------------------|----------------------------|--|--|--|--|
| Description                                                                    | 2006 Jobs | 2011 Jobs | Change   | %<br>Change | 2011<br>Wages,<br>Salaries,<br>&<br>Proprietor<br>Earnings | 2011<br>Establish<br>ments |  |  |  |  |
| Agriculture, Forestry, Fishing and<br>Hunting                                  | 90,098    | 94,446    | 4,348    | 5%          | \$22,196                                                   | 808                        |  |  |  |  |
| Mining, Quarrying, and Oil and Gas<br>Extraction                               | 73,655    | 108,863   | 35,208   | 48%         | \$72,670                                                   | 3,185                      |  |  |  |  |
| Utilities                                                                      | 10,210    | 11,657    | 1,447    | 14%         | \$109,412                                                  | 427                        |  |  |  |  |
| Construction                                                                   | 124,560   | 122,337   | (2,223)  | (2%)        | \$40,350                                                   | 9,377                      |  |  |  |  |
| Manufacturing                                                                  | 156,946   | 135,429   | (21,517) | (14%)       | \$60,342                                                   | 4,456                      |  |  |  |  |
| Wholesale Trade                                                                | 65,220    | 62,369    | (2,851)  | (4%)        | \$57,831                                                   | 6,584                      |  |  |  |  |
| Retail Trade                                                                   | 218,097   | 211,760   | (6,337)  | (3%)        | \$27,986                                                   | 12,575                     |  |  |  |  |
| Transportation and Warehousing                                                 | 60,715    | 57,470    | (3,245)  | (5%)        | \$55,289                                                   | 2,714                      |  |  |  |  |
| Information                                                                    | 35,307    | 29,328    | (5,979)  | (17%)       | \$52,453                                                   | 1,658                      |  |  |  |  |
| Finance and Insurance                                                          | 80,430    | 102,923   | 22,493   | 28%         | \$50,250                                                   | 6,725                      |  |  |  |  |
| Real Estate and Rental and Leasing                                             | 69,299    | 74,052    | 4,753    | 7%          | \$25,654                                                   | 3,713                      |  |  |  |  |
| Professional, Scientific, and Technical Services                               | 97,425    | 104,898   | 7,473    | 8%          | \$49,460                                                   | 11,333                     |  |  |  |  |
| Management of Companies and<br>Enterprises                                     | 13,716    | 17,334    | 3,618    | 26%         | \$84,440                                                   | 499                        |  |  |  |  |
| Administrative and Support and<br>Waste Management and Remediation<br>Services | 132,885   | 129,428   | (3,457)  | (3%)        | \$30,060                                                   | 6,624                      |  |  |  |  |
| Educational Services                                                           | 25,192    | 27,923    | 2,731    | 11%         | \$26,250                                                   | 774                        |  |  |  |  |
| Health Care and Social Assistance                                              | 191,026   | 207,823   | 16,797   | 9%          | \$45,923                                                   | 10,741                     |  |  |  |  |
| Arts, Entertainment, and Recreation                                            | 28,935    | 30,636    | 1,701    | 6%          | \$20,528                                                   | 1,024                      |  |  |  |  |
| Accommodation and Food Services                                                | 132,640   | 138,184   | 5,544    | 4%          | \$16,756                                                   | 6,834                      |  |  |  |  |
| Other Services (except Public<br>Administration)                               | 121,159   | 119,403   | (1,756)  | (1%)        | \$21,204                                                   | 6,669                      |  |  |  |  |
| Government                                                                     | 364,331   | 367,092   | 2,761    | 1%          | \$54,330                                                   | 5,737                      |  |  |  |  |
| Total                                                                          | 2091847   | 2153352   | 61505    | 0.03        | 42945                                                      | 102453                     |  |  |  |  |
|                                                                                |           |           |          |             |                                                            |                            |  |  |  |  |

Source: EMSI Complete Employment - 4th Quarter 2011