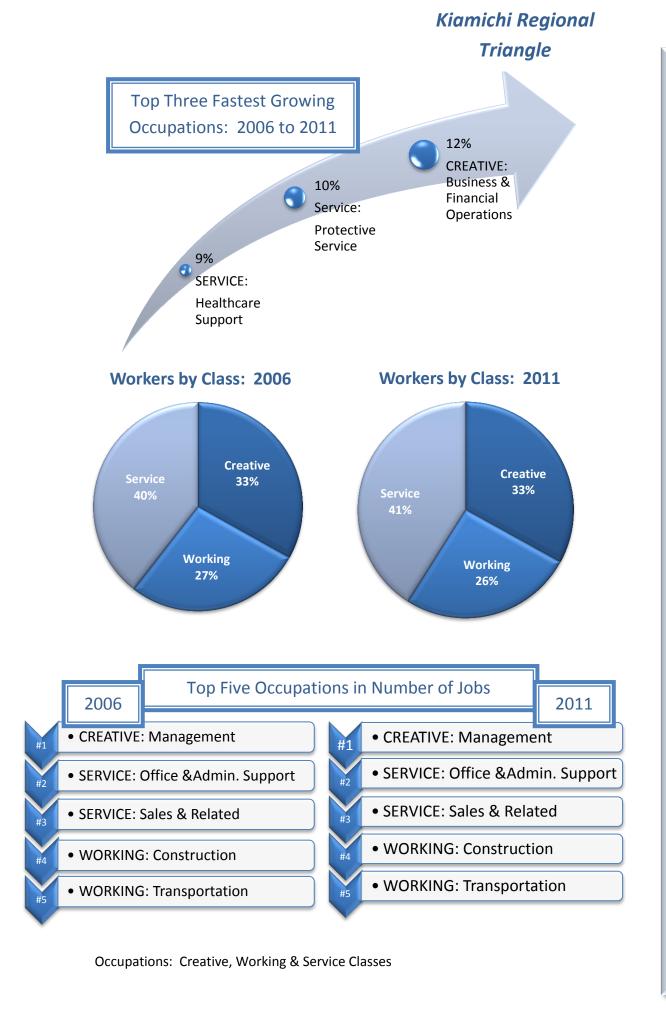

Occupations: Creative, Working & Service Classes

\*Does not include military or agriculture related occupations.

Occupations: Creative, Working & Service Classes