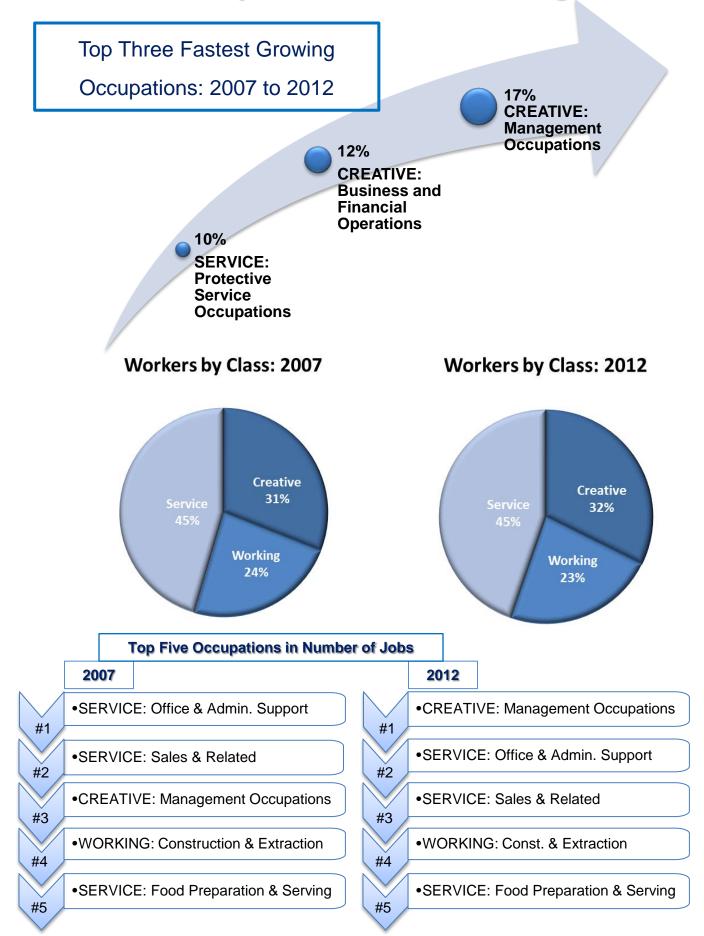

## Rt. 66 Community Partners Region Data

| CREATIVE CLASS: Occupations                                   | 2007 Jobs | 2012 Jobs | Change | % Change | 2012 Median<br>Hourly<br>Earnings | 2012 Avg.<br>Hourly<br>Earnings |
|---------------------------------------------------------------|-----------|-----------|--------|----------|-----------------------------------|---------------------------------|
| Management Occupations                                        | 14,078    | 16,446    | 2,368  | 17%      | \$18.17                           | \$19.10                         |
| Business and Financial Operations Occupations                 | 4,376     | 4,885     | 509    | 12%      | \$21.52                           | \$22.46                         |
| Computer and Mathematical Occupations                         | 1,257     | 1,160     | (97)   | (8%)     | \$21.99                           | \$23.23                         |
| Architecture and Engineering Occupations                      | 1,377     | 1,258     | (119)  | (9%)     | \$27.88                           | \$29.07                         |
| Life, Physical, and Social Science Occupations                | 1,067     | 973       | (94)   | (9%)     | \$29.75                           | \$30.98                         |
| Legal Occupations                                             | 627       | 655       | 28     | 4%       | \$27.56                           | \$29.24                         |
| Education, Training, and Library Occupations                  | 8,015     | 7,341     | (674)  | (8%)     | \$16.71                           | \$17.21                         |
| Arts, Design, Entertainment, Sports, and Media<br>Occupations | 2,836     | 2,815     | (21)   | (1%)     | \$13.83                           | \$14.57                         |
| Healthcare Practitioners and Technical<br>Occupations         | 4,464     | 4,378     | (86)   | (2%)     | \$29.78                           | \$30.60                         |
| Total                                                         | 38,097    | 39,911    | 1,814  | 5%       | \$19.32                           | \$20.14                         |
| WORKING CLASS: Occupations                                    | 2007 Jobs | 2012 Jobs | Change | % Change | 2012 Median<br>Hourly<br>Earnings | 2012 Avg.<br>Hourly<br>Earnings |
| Construction and Extraction Occupations                       | 8,926     | 8,732     | (194)  | (2%)     | \$15.58                           | \$15.84                         |
| Installation, Maintenance, and Repair Occupations             | 4,803     | 5,081     | 278    | 6%       | \$15.90                           | \$16.64                         |
| Production Occupations                                        | 7,877     | 7,500     | (377)  | (5%)     | \$16.07                           | \$16.79                         |
| Transportation and Material Moving Occupations                | 7,275     | 7,060     | (215)  | (3%)     | \$14.87                           | \$15.35                         |
| Total                                                         | 28,881    | 28,373    | (508)  | (2%)     | \$15.87                           | \$16.40                         |
| SERVICE CLASS: Occupations                                    | 2007 Jobs | 2012 Jobs | Change | % Change | 2012 Median<br>Hourly<br>Earnings | 2012 Avg.<br>Hourly<br>Earnings |
| Community and Social Service Occupations                      | 1,744     | 1,793     | 49     | 3%       | \$16.51                           | \$17.34                         |
| Healthcare Support Occupations                                | 2,660     | 2,662     | 2      | 0%       | \$10.57                           | \$10.79                         |
| Protective Service Occupations                                | 2,133     | 2,353     | 220    | 10%      | \$15.07                           | \$15.93                         |
| Food Preparation and Serving Related<br>Occupations           | 8,659     | 8,008     | (651)  | (8%)     | \$8.78                            | \$8.93                          |
| Building and Grounds Cleaning and Maintenance<br>Occupations  | 4,838     | 4,854     | 16     | 0%       | \$9.82                            | \$10.11                         |
| Personal Care and Service Occupations                         | 4,722     | 4,999     | 277    | 6%       | \$9.46                            | \$9.66                          |
| Sales and Related Occupations                                 | 14,214    | 14,586    | 372    | 3%       | \$12.32                           | \$13.20                         |
|                                                               |           |           |        |          |                                   |                                 |
| Office and Administrative Support Occupations Total           | 16,832    | 15,902    | (930)  | (6%)     | \$12.74                           | \$13.38                         |