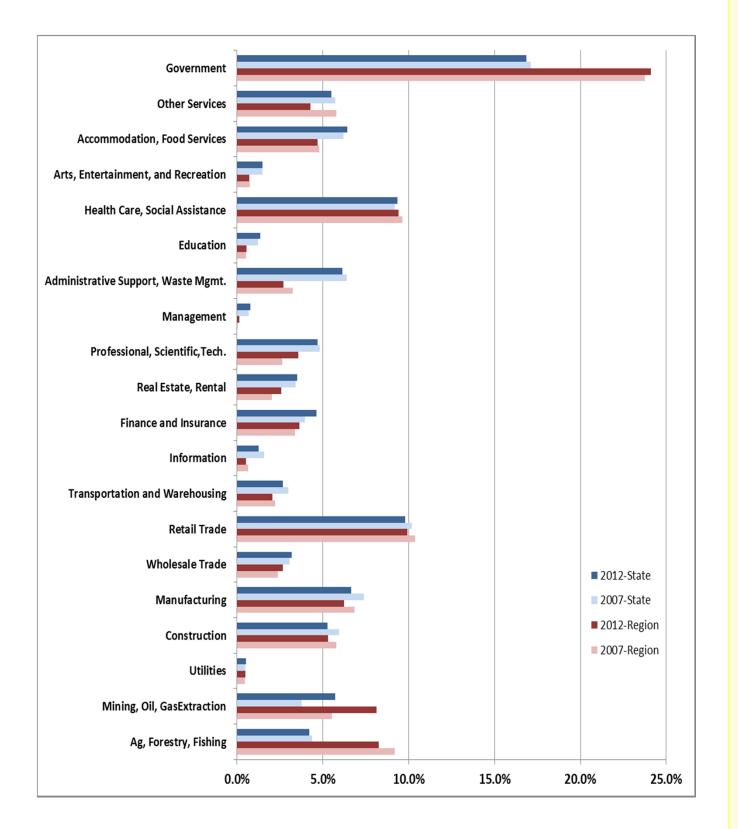

## South Central Oklahoma Region Percent of jobs by Industry

Businesses & Industries

| South Central Oklahoma Regional Data                                     |              |              |        |             |                                     |                             |  |  |  |  |
|--------------------------------------------------------------------------|--------------|--------------|--------|-------------|-------------------------------------|-----------------------------|--|--|--|--|
| Industry Type                                                            | 2007<br>Jobs | 2012<br>Jobs | Change | %<br>Change | 2012 Total<br>Earning per<br>Worker | 2012<br>Establish-<br>ments |  |  |  |  |
| Agriculture, Forestry, Fishing and Hunting                               | 4,979        | 4,572        | (407)  | (8%)        | \$18,086                            | 38                          |  |  |  |  |
| Mining, Quarrying, and Oil and Gas Extraction                            | 2,995        | 4,511        | 1,516  | 51%         | \$67,546                            | 141                         |  |  |  |  |
| Utilities                                                                | 246          | 275          | 29     | 12%         | \$77,469                            | 20                          |  |  |  |  |
| Construction                                                             | 3,125        | 2,945        | (180)  | (6%)        | \$34,833                            | 188                         |  |  |  |  |
| Manufacturing                                                            | 3,699        | 3,456        | (243)  | (7%)        | \$55,229                            | 109                         |  |  |  |  |
| Wholesale Trade                                                          | 1,287        | 1,479        | 192    | 15%         | \$45,159                            | 105                         |  |  |  |  |
| Retail Trade                                                             | 5,614        | 5,504        | (110)  | (2%)        | \$27,292                            | 349                         |  |  |  |  |
| Transportation and Warehousing                                           | 1,197        | 1,150        | (47)   | (4%)        | \$42,162                            | 78                          |  |  |  |  |
| Information                                                              | 361          | 296          | (65)   | (18%)       | \$41,082                            | 30                          |  |  |  |  |
| Finance and Insurance                                                    | 1,832        | 2,012        | 180    | 10%         | \$30,633                            | 153                         |  |  |  |  |
| Real Estate and Rental and Leasing                                       | 1,109        | 1,430        | 321    | 29%         | \$24,991                            | 58                          |  |  |  |  |
| Professional, Scientific, and Technical Services                         | 1,425        | 1,975        | 550    | 39%         | \$37,625                            | 173                         |  |  |  |  |
| Management of Companies and Enterprises                                  | 30           | 84           | 54     | 180%        | \$35,898                            | 9                           |  |  |  |  |
| Administrative and Support and Waste Management and Remediation Services | 1,767        | 1,508        | (259)  | (15%)       | \$19,808                            | 81                          |  |  |  |  |
| Educational Services                                                     | 278          | 315          | 37     | 13%         | \$19,322                            | 7                           |  |  |  |  |
| Health Care and Social Assistance                                        | 5,216        | 5,212        | (4)    | 0%          | \$37,945                            | 259                         |  |  |  |  |
| Arts, Entertainment, and Recreation                                      | 409          | 393          | (16)   | (4%)        | \$12,633                            | 16                          |  |  |  |  |
| Accommodation and Food Services                                          | 2,589        | 2,596        | 7      | 0%          | \$15,593                            | 145                         |  |  |  |  |
| Other Services (except Public Administration)                            | 3,139        | 2,366        | (773)  | (25%)       | \$16,780                            | 114                         |  |  |  |  |
| Government                                                               | 12,856       | 13,355       | 499    | 4%          | \$49,454                            | 305                         |  |  |  |  |
| Total                                                                    | 54,156       | 55,433       | 1,277  | 2%          | \$38,493                            | 2,377                       |  |  |  |  |

Source: EMSI Complete Employment- 2012.4

| Oklahoma State Data                                                         |           |           |          |          |                                     |                             |  |  |  |  |  |
|-----------------------------------------------------------------------------|-----------|-----------|----------|----------|-------------------------------------|-----------------------------|--|--|--|--|--|
| Industry Type                                                               | 2007 Jobs | 2012 Jobs | Change   | % Change | 2012 Total<br>Earning per<br>Worker | 2012<br>Establish-<br>ments |  |  |  |  |  |
| Agriculture, Forestry, Fishing and Hunting                                  | 93,755    | 93,107    | (648)    | (1%)     | \$20,930                            | 813                         |  |  |  |  |  |
| Mining, Quarrying, and Oil and Gas<br>Extraction                            | 80,685    | 126,520   | 45,835   | 57%      | \$87,186                            | 3,288                       |  |  |  |  |  |
| Utilities                                                                   | 10,787    | 11,429    | 642      | 6%       | \$122,039                           | 429                         |  |  |  |  |  |
| Construction                                                                | 127,706   | 116,620   | (11,086) | (9%)     | \$40,865                            | 9,365                       |  |  |  |  |  |
| Manufacturing                                                               | 158,586   | 146,572   | (12,014) | (8%)     | \$61,939                            | 4,411                       |  |  |  |  |  |
| Wholesale Trade                                                             | 65,949    | 70,430    | 4,481    | 7%       | \$59,771                            | 6,672                       |  |  |  |  |  |
| Retail Trade                                                                | 218,145   | 215,778   | (2,367)  | (1%)     | \$28,662                            | 12,614                      |  |  |  |  |  |
| Transportation and Warehousing                                              | 64,260    | 58,690    | (5,570)  | (9%)     | \$56,754                            | 2,730                       |  |  |  |  |  |
| Information                                                                 | 34,072    | 28,157    | (5,915)  | (17%)    | \$55,663                            | 1,662                       |  |  |  |  |  |
| Finance and Insurance                                                       | 85,009    | 102,309   | 17,300   | 20%      | \$51,092                            | 6,759                       |  |  |  |  |  |
| Real Estate and Rental and Leasing                                          | 72,988    | 77,212    | 4,224    | 6%       | \$28,112                            | 3,708                       |  |  |  |  |  |
| Professional, Scientific, and Technical Services                            | 103,559   | 103,503   | (56)     | 0%       | \$49,439                            | 11,459                      |  |  |  |  |  |
| Management of Companies and<br>Enterprises                                  | 14,527    | 17,340    | 2,813    | 19%      | \$100,572                           | 509                         |  |  |  |  |  |
| Administrative and Support and Waste<br>Management and Remediation Services | 136,899   | 135,207   | (1,692)  | (1%)     | \$30,824                            | 6,615                       |  |  |  |  |  |
| Educational Services                                                        | 26,298    | 29,769    | 3,471    | 13%      | \$27,669                            | 780                         |  |  |  |  |  |
| Health Care and Social Assistance                                           | 196,951   | 206,469   | 9,518    | 5%       | \$48,715                            | 10,946                      |  |  |  |  |  |
| Arts, Entertainment, and Recreation                                         | 31,960    | 32,639    | 679      | 2%       | \$22,804                            | 1,018                       |  |  |  |  |  |
| Accommodation and Food Services                                             | 133,392   | 141,607   | 8,215    | 6%       | \$16,918                            | 6,938                       |  |  |  |  |  |
| Other Services (except Public<br>Administration)                            | 122,909   | 121,290   | (1,619)  | (1%)     | \$20,771                            | 6,695                       |  |  |  |  |  |
| Government                                                                  | 367,222   | 371,548   | 4,326    | 1%       | \$55,425                            | 5,714                       |  |  |  |  |  |
| Total                                                                       | 2,146,217 | 2,206,199 | 59,982   | 3%       | \$44,906                            | 103,125                     |  |  |  |  |  |