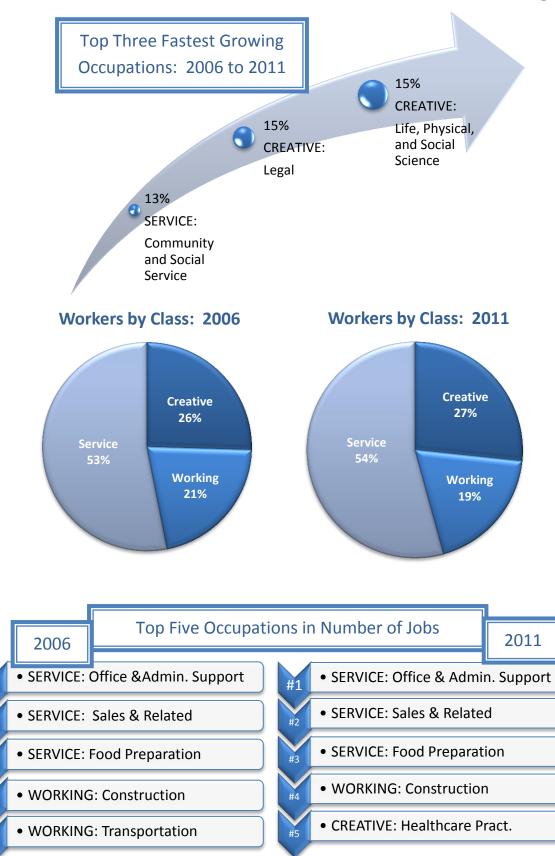

## Here We Grow South Dakota Region

#1

#2

#3

#4

#5

| Here We Grow Region Data                                     |              |           |        |          |                                  |                            |  |  |  |
|--------------------------------------------------------------|--------------|-----------|--------|----------|----------------------------------|----------------------------|--|--|--|
| CREATIVE CLASS: Occupations                                  | 2006<br>Jobs | 2011 Jobs | Change | % Change | 2011<br>Median<br>Hourly<br>Wage | 2011 Avg<br>Hourly<br>Wage |  |  |  |
| Management occupations                                       | 3,451        | 3,229     | (222)  | (6%)     | \$25.16                          | \$26.68                    |  |  |  |
| Business and financial operations occupations                | 2,257        | 2,446     | 189    | 8%       | \$23.86                          | \$24.74                    |  |  |  |
| Computer and mathematical science<br>occupations             | 621          | 691       | 70     | 11%      | \$23.67                          | \$24.64                    |  |  |  |
| Architecture and engineering<br>occupations                  | 734          | 734       | 0      | 0%       | \$27.31                          | \$27.87                    |  |  |  |
| Life, physical, and social science<br>occupations            | 569          | 653       | 84     | 15%      | \$23.24                          | \$24.69                    |  |  |  |
| Legal occupations                                            | 329          | 379       | 50     | 15%      | \$38.06                          | \$37.18                    |  |  |  |
| Education, training, and library<br>occupations              | 3,022        | 3,268     | 246    | 8%       | \$19.26                          | \$20.09                    |  |  |  |
| Arts, design, entertainment, sports, and media occupations   | 1,415        | 1,572     | 157    | 11%      | \$14.91                          | \$15.56                    |  |  |  |
| Healthcare practitioners and technical<br>occupations        | 3,703        | 4,123     | 420    | 11%      | \$29.38                          | \$30.47                    |  |  |  |
| Total                                                        | 16101        | 17094     | 993    | 0.06     | 24.18                            | 25.17                      |  |  |  |
| WORKING CLASS: Occupations                                   | 2006<br>Jobs | 2011 Jobs | Change | % Change | 2011<br>Median<br>Hourly<br>Wage | 2011 Avg<br>Hourly<br>Wage |  |  |  |
| Construction and extraction occupations                      | 4,336        | 4,066     | (270)  | (6%)     | \$15.91                          | \$16.33                    |  |  |  |
| Installation, maintenance, and repair occupations            | 2,429        | 2,370     | (59)   | (2%)     | \$17.01                          | \$17.33                    |  |  |  |
| Production occupations                                       | 2,975        | 2,239     | (736)  | (25%)    | \$13.41                          | \$13.78                    |  |  |  |
| Transportation and material moving<br>occupations            | 3,788        | 3,551     | (237)  | (6%)     | \$14.14                          | \$14.49                    |  |  |  |
| Total                                                        | 13528        | 12225     | (1303) | (0.1)    | 15.14                            | 15.51                      |  |  |  |
| SERVICE CLASS: Occupations                                   | 2006<br>Jobs | 2011 Jobs | Change | % Change | 2011<br>Median<br>Hourly<br>Wage | 2011 Avg<br>Hourly<br>Wage |  |  |  |
| Community and social services<br>occupations                 | 1,008        | 1,136     | 128    | 13%      | \$17.23                          | \$18.00                    |  |  |  |
| Healthcare support occupations                               | 1,445        | 1,575     | 130    | 9%       | \$12.19                          | \$12.39                    |  |  |  |
| Protective service occupations                               | 817          | 893       | 76     | 9%       | \$17.42                          | \$17.56                    |  |  |  |
| Food preparation and serving related<br>occupations          | 5,923        | 6,170     | 247    | 4%       | \$8.61                           | \$8.93                     |  |  |  |
| Building and grounds cleaning and<br>maintenance occupations | 2,789        | 2,905     | 116    | 4%       | \$9.84                           | \$10.21                    |  |  |  |
| Personal care and service occupations                        | 2,788        | 3,127     | 339    | 12%      | \$9.87                           | \$10.04                    |  |  |  |
| Sales and related occupations                                | 9,008        | 9,116     | 108    | 1%       | \$12.93                          | \$14.04                    |  |  |  |
| Office and administrative support<br>occupations             | 9,791        | 9,861     | 70     | 1%       | \$12.15                          | \$12.42                    |  |  |  |
| Total                                                        | 33568        | 34784     | 1216   | 0.04     | 11.64                            | 12.15                      |  |  |  |
| Source: EMSI Complete Employment - 4th Quarter 2011          |              |           |        |          |                                  |                            |  |  |  |

\*Does not include military or agriculture related occupations.

Occupations: Creative, Working & Service Classes

| South Dakota State Data                                      |              |              |         |          |                                  |                            |  |  |  |  |
|--------------------------------------------------------------|--------------|--------------|---------|----------|----------------------------------|----------------------------|--|--|--|--|
| CREATIVE CLASS: Occupations                                  | 2006<br>Jobs | 2011<br>Jobs | Change  | % Change | 2011<br>Median<br>Hourly<br>Wage | 2011 Avg<br>Hourly<br>Wage |  |  |  |  |
| Management occupations                                       | 50,504       | 48,393       | (2,111) | (4%)     | \$19.07                          | \$19.76                    |  |  |  |  |
| Business and financial operations<br>occupations             | 21,631       | 25,490       | 3,859   | 18%      | \$23.90                          | \$24.81                    |  |  |  |  |
| Computer and mathematical science<br>occupations             | 6,536        | 7,141        | 605     | 9%       | \$24.59                          | \$25.29                    |  |  |  |  |
| Architecture and engineering<br>occupations                  | 5,073        | 5,042        | (31)    | (1%)     | \$25.87                          | \$26.66                    |  |  |  |  |
| Life, physical, and social science<br>occupations            | 5,014        | 5,657        | 643     | 13%      | \$22.50                          | \$23.85                    |  |  |  |  |
| Legal occupations                                            | 2,617        | 2,853        | 236     | 9%       | \$30.26                          | \$31.88                    |  |  |  |  |
| Education, training, and library occupations                 | 26,349       | 28,123       | 1,774   | 7%       | \$17.04                          | \$17.83                    |  |  |  |  |
| Arts, design, entertainment, sports, and media occupations   | 12,587       | 13,265       | 678     | 5%       | \$15.00                          | \$15.57                    |  |  |  |  |
| Healthcare practitioners and technical<br>occupations        | 24,772       | 27,784       | 3,012   | 12%      | \$27.73                          | \$29.00                    |  |  |  |  |
| Total                                                        | 155083       | 163747       | 8664    | 0.06     | 21.42                            | 22.29                      |  |  |  |  |
| WORKING CLASS: Occupations                                   | 2006<br>Jobs | 2011<br>Jobs | Change  | % Change | 2011<br>Median<br>Hourly<br>Wage | 2011 Avg<br>Hourly<br>Wage |  |  |  |  |
| Construction and extraction occupations                      | 30,354       | 29,330       | (1,024) | (3%)     | \$15.13                          | \$15.38                    |  |  |  |  |
| Installation, maintenance, and repair occupations            | 18,431       | 18,812       | 381     | 2%       | \$16.75                          | \$17.06                    |  |  |  |  |
| Production occupations                                       | 32,319       | 31,254       | (1,065) | (3%)     | \$13.41                          | \$13.62                    |  |  |  |  |
| Transportation and material moving<br>occupations            | 34,859       | 34,496       | (363)   | (1%)     | \$13.79                          | \$14.28                    |  |  |  |  |
| Total                                                        | 115963       | 113892       | (2071)  | (0.02)   | 14.51                            | 14.84                      |  |  |  |  |
| SERVICE CLASS: Occupations                                   | 2006<br>Jobs | 2011<br>Jobs | Change  | % Change | 2011<br>Median<br>Hourly<br>Wage | 2011 Avg<br>Hourly<br>Wage |  |  |  |  |
| Community and social services<br>occupations                 | 7,027        | 7,756        | 729     | 10%      | \$16.95                          | \$17.63                    |  |  |  |  |
| Healthcare support occupations                               | 10,890       | 12,106       | 1,216   | 11%      | \$11.55                          | \$11.73                    |  |  |  |  |
| Protective service occupations                               | 6,477        | 6,811        | 334     | 5%       | \$15.66                          | \$16.27                    |  |  |  |  |
| Food preparation and serving related<br>occupations          | 38,817       | 40,085       | 1,268   | 3%       | \$8.63                           | \$8.87                     |  |  |  |  |
| Building and grounds cleaning and<br>maintenance occupations | 20,994       | 21,548       | 554     | 3%       | \$9.83                           | \$10.04                    |  |  |  |  |
| Personal care and service occupations                        | 23,493       | 25,415       | 1,922   | 8%       | \$9.80                           | \$9.91                     |  |  |  |  |
| Sales and related occupations                                | 71,313       | 75,305       | 3,992   | 6%       | \$14.20                          | \$15.13                    |  |  |  |  |
| Office and administrative support<br>occupations             | 75,814       | 76,023       | 209     | 0%       | \$12.57                          | \$12.88                    |  |  |  |  |
| Total                                                        | 254824       | 265049       | 10225   | 0.04     | 12.14                            | 12.6                       |  |  |  |  |
| Source: EMSI Complete Employment - 4th Quarter 2011          |              |              |         |          |                                  |                            |  |  |  |  |