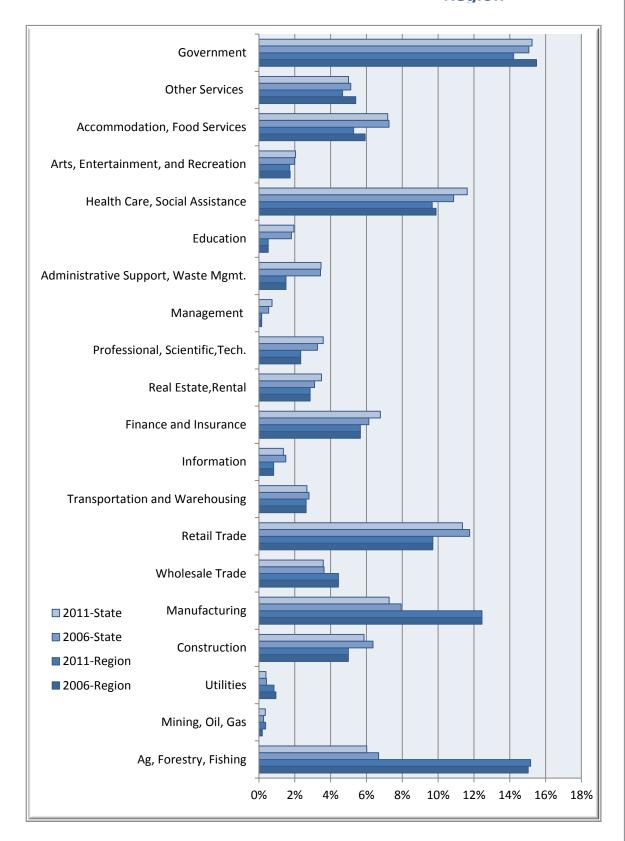

## James River Valley South Dakota Region

**Business and Industry** 

**Businesses & Industries** 

| James River Valley Regional Data                                               |              |           |        |             |                                                         |                        |
|--------------------------------------------------------------------------------|--------------|-----------|--------|-------------|---------------------------------------------------------|------------------------|
| Description                                                                    | 2006<br>Jobs | 2011 Jobs | Change | %<br>Change | 2011<br>Wages,<br>Salaries, &<br>Proprietor<br>Earnings | 2011<br>Establishments |
| Agriculture, Forestry, Fishing and<br>Hunting                                  | 3,505        | 3,847     | 342    | 10%         | \$28,265                                                | 90                     |
| Mining, Quarrying, and Oil and Gas Extraction                                  | 43           | 94        | 51     | 119%        | \$21,358                                                | 1                      |
| Utilities                                                                      | 221          | 214       | (7)    | (3%)        | \$86,824                                                | 13                     |
| Construction                                                                   | 1,281        | 1,266     | (15)   | (1%)        | \$35,971                                                | 170                    |
| Manufacturing                                                                  | 2,309        | 3,158     | 849    | 37%         | \$40,929                                                | 71                     |
| Wholesale Trade                                                                | 1,013        | 1,126     | 113    | 11%         | \$57,353                                                | 102                    |
| Retail Trade                                                                   | 2,522        | 2,464     | (58)   | (2%)        | \$23,397                                                | 191                    |
| Transportation and Warehousing                                                 | 600          | 669       | 69     | 12%         | \$46,267                                                | 70                     |
| Information                                                                    | 170          | 208       | 38     | 22%         | \$28,603                                                | 21                     |
| Finance and Insurance                                                          | 1,032        | 1,436     | 404    | 39%         | \$45,018                                                | 103                    |
| Real Estate and Rental and Leasing                                             | 589          | 724       | 135    | 23%         | \$15,181                                                | 38                     |
| Professional, Scientific, and<br>Technical Services                            | 517          | 592       | 75     | 15%         | \$33,650                                                | 84                     |
| Management of Companies and<br>Enterprises                                     | 46           | 39        | (7)    | (15%)       | \$57,033                                                | 4                      |
| Administrative and Support and<br>Waste Management and<br>Remediation Services | 380          | 383       | 3      | 1%          | \$17,882                                                | 35                     |
| Educational Services                                                           | 120          | 131       | 11     | 9%          | \$17,687                                                | 5                      |
| Health Care and Social Assistance                                              | 2,306        | 2,454     | 148    | 6%          | \$33,829                                                | 114                    |
| Arts, Entertainment, and Recreation                                            | 407          | 436       | 29     | 7%          | \$10,793                                                | 23                     |
| Accommodation and Food Services                                                | 1,383        | 1,341     | (42)   | (3%)        | \$13,829                                                | 103                    |
| Other Services (except Public<br>Administration)                               | 1,260        | 1,184     | (76)   | (6%)        | \$18,483                                                | 100                    |
| Government                                                                     | 3,612        | 3,608     | (4)    | 0%          | \$43,468                                                | 202                    |
| Total                                                                          | 23316        | 25372     | 2056   | 0.09        | 33836                                                   | 1539                   |

Source: EMSI Complete Employment - 4th Quarter 2011

## South Dakota State Data 2011 Wages. 2011 Salaries. Description Establish 2006 Jobs 2011 Jobs Change Change & ments Proprietor Earnings Agriculture, Forestry, Fishing and 36.159 33.718 (2,441)(7%) \$27,958 638 Hunting Mining, Quarrying, and Oil and Gas 1,383 1,991 608 44% \$32,052 67 Extraction Utilities 2,288 2,193 (95) (4%) \$87,059 179 Construction 34,484 32,866 (1.618)(5%) \$39,409 3,647 Manufacturing 42,988 40,719 (2,269)(5%) \$51,200 1,086 Wholesale Trade 406 2% \$56,361 19,692 20,098 2,385 **Retail Trade** 63,678 0% \$25,440 3,896 63,667 (11)**Transportation and Warehousing** 15,136 14,986 (150)(1%)\$45,318 1.240 Information 8,118 7,637 (481)(6%) \$46,563 520 **Finance and Insurance** 33,213 37,984 4,771 14% \$45,284 2,044 Real Estate and Rental and Leasing 16% 959 16,819 19,559 2,740 \$22,509 Professional. Scientific. and Technical 17,669 14% 20,111 2,442 \$43,949 2,544 Services Management of Companies and 2,970 4,084 1,114 38% \$96,371 179 Enterprises Administrative and Support and Waste Management and Remediation 18.612 19.391 779 4% \$24.715 1.484 Services **Educational Services** 9,789 10,955 1,166 12% \$21,625 247 Health Care and Social Assistance 58,828 65,147 6,319 11% \$48,028 2,338 Arts, Entertainment, and Recreation 11,432 6% 670 10,789 643 \$15,621 **Accommodation and Food Services** 40,283 39,303 980 2% \$15,680 2,359 **Other Services (except Public** 27,754 28,025 271 1% \$20,597 2,082 Administration) Government 81,536 85,403 3,867 5% \$47,935 2,404 Total 541206 560250 19044 0.04 37818 30968