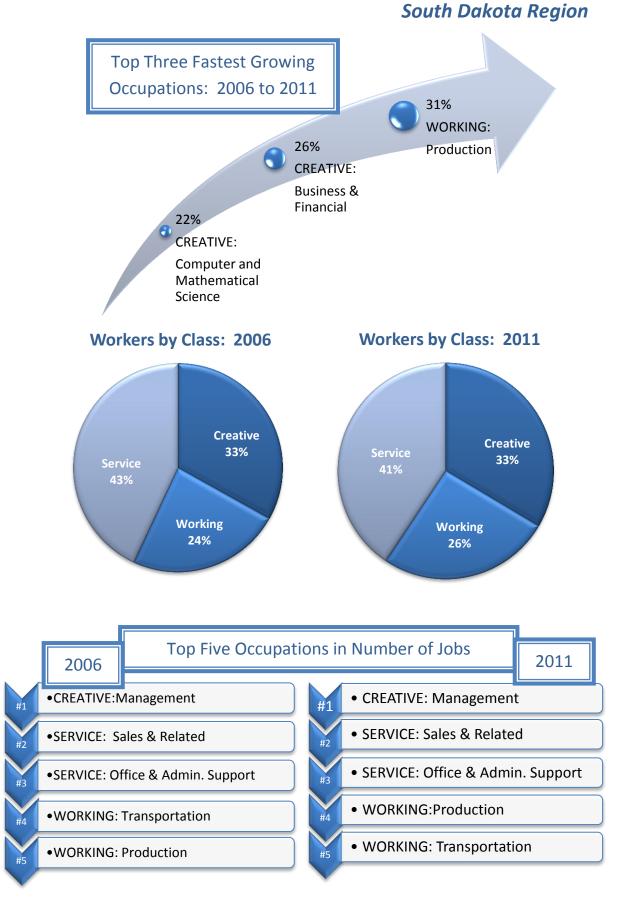

**James River Valley** 

Occupations: Creative, Working & Service Classes

| James River Valley Region Data                             |              |           |        |          |                                  |                            |
|------------------------------------------------------------|--------------|-----------|--------|----------|----------------------------------|----------------------------|
| CREATIVE CLASS: Occupations                                | 2006<br>Jobs | 2011 Jobs | Change | % Change | 2011<br>Median<br>Hourly<br>Wage | 2011 Avg<br>Hourly<br>Wage |
| Management occupations                                     | 3,767        | 3,867     | 100    | 3%       | \$15.29                          | \$15.64                    |
| Business and financial operations occupations              | 790          | 995       | 205    | 26%      | \$24.84                          | \$25.55                    |
| Computer and mathematical science occupations              | 148          | 180       | 32     | 22%      | \$23.44                          | \$24.00                    |
| Architecture and engineering occupations                   | 179          | 193       | 14     | 8%       | \$25.54                          | \$26.32                    |
| Life, physical, and social science occupations             | 214          | 242       | 28     | 13%      | \$21.02                          | \$21.72                    |
| Legal occupations                                          | 102          | 95        | (7)    | (7%)     | \$29.81                          | \$30.79                    |
| Education, training, and library occupations               | 1,004        | 1,079     | 75     | 7%       | \$14.35                          | \$14.73                    |
| Arts, design, entertainment, sports, and media occupations | 443          | 522       | 79     | 18%      | \$14.02                          | \$14.49                    |
| Healthcare practitioners and technical occupations         | 813          | 833       | 20     | 2%       | \$25.45                          | \$26.25                    |
| Total                                                      | 7460         | 8006      | 546    | 0.07     | 18.14                            | 18.63                      |
| WORKING CLASS: Occupations                                 | 2006<br>Jobs | 2011 Jobs | Change | % Change | 2011<br>Median<br>Hourly<br>Wage | 2011 Avg<br>Hourly<br>Wage |
| Construction and extraction occupations                    | 1,142        | 1,130     | (12)   | (1%)     | \$14.44                          | \$14.50                    |
| Installation, maintenance, and repair occupations          | 843          | 893       | 50     | 6%       | \$16.54                          | \$16.72                    |
| Production occupations                                     | 1,681        | 2,195     | 514    | 31%      | \$12.94                          | \$13.17                    |
| Transportation and material moving occupations             | 1,702        | 1,950     | 248    | 15%      | \$13.68                          | \$14.11                    |
| Total                                                      | 5368         | 6169      | 801    | 0.15     | 13.95                            | 14.21                      |
| SERVICE CLASS: Occupations                                 | 2006<br>Jobs | 2011 Jobs | Change | % Change | 2011<br>Median<br>Hourly<br>Wage | 2011 Avg<br>Hourly<br>Wage |
| Community and social services occupations                  | 316          | 350       | 34     | 11%      | \$15.68                          | \$16.24                    |
| Healthcare support occupations                             | 586          | 595       | 9      | 2%       | \$10.44                          | \$10.52                    |
| Protective service occupations                             | 252          | 248       | (4)    | (2%)     | \$16.20                          | \$16.54                    |
| Food preparation and serving related occupations           | 1,404        | 1,424     | 20     | 1%       | \$8.60                           | \$8.76                     |
| Building and grounds cleaning and maintenance occupations  | 868          | 912       | 44     | 5%       | \$9.41                           | \$9.50                     |
| Personal care and service occupations                      | 1,097        | 1,196     | 99     | 9%       | \$9.89                           | \$9.96                     |
| Sales and related occupations                              | 2,680        | 2,907     | 227    | 8%       | \$14.02                          | \$14.54                    |
| Office and administrative support occupations              | 2,502        | 2,574     | 72     | 3%       | \$12.52                          | \$12.83                    |
| Total                                                      | 9704         | 10205     | 501    | 0.05     | 11.93                            | 12.23                      |
| Source: EMSI Complete Employment - 4th                     |              |           |        |          |                                  |                            |