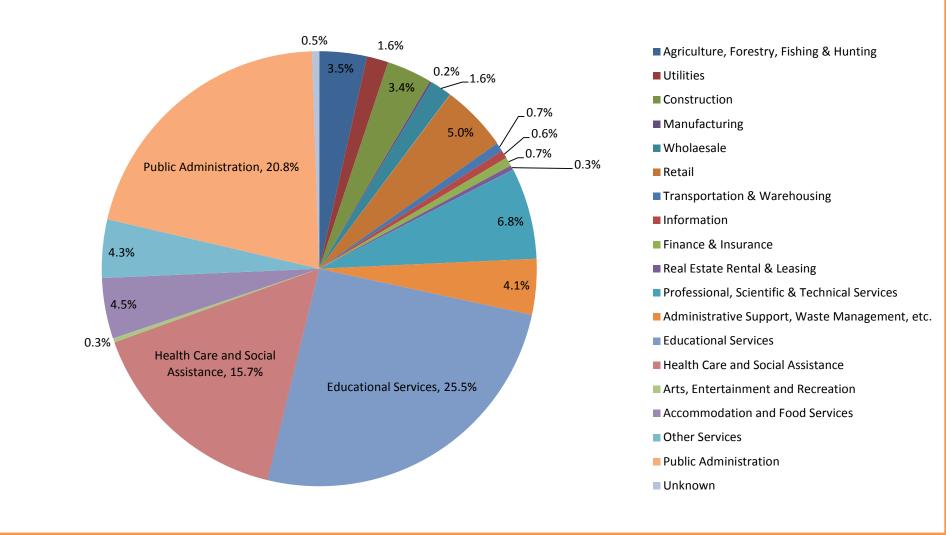

# Pine Ridge Indian Reservation (2011)

| NAICS | Industry Sectors                               | Employment,<br>2011 | Establishments,<br>2011 | Sales, 2011 |             |
|-------|------------------------------------------------|---------------------|-------------------------|-------------|-------------|
| 11    | Agriculture, Forestry, Fishing & Hunting       | 199                 | 91                      | \$          | 28,765,012  |
| 22    | Utilities                                      | 90                  | 7                       | \$          | 4,950,500   |
| 23    | Construction                                   | 190                 | 45                      | \$          | 27,297,995  |
| 31-33 | Manufacturing                                  | 9                   | 6                       | \$          | 12,526,400  |
| 42    | Wholesale                                      | 91                  | 19                      | \$          | 7,117,984   |
| 44-45 | Retail                                         | 280                 | 46                      | \$          | 28,369,528  |
| 48-49 | Transportation & Warehousing                   | 37                  | 14                      | \$          | 27,791,000  |
| 51    | Information                                    | 34                  | 9                       | \$          | 1,265,205   |
| 52    | Finance & Insurance                            | 37                  | 8                       | \$          | 1,165,000   |
| 53    | Real Estate Rental & Leasing                   | 19                  | 9                       | \$          | 2,745,960   |
| 54    | Professional, Scientific & Technical Services  | 383                 | 55                      | \$          | 25,621,731  |
| 56    | Administrative Support, Waste Management, etc. | 233                 | 129                     | \$          | 68,941,768  |
| 61    | Educational Services                           | 1,436               | 36                      | \$          | 10,372,475  |
| 62    | Health Care and Social Assistance              | 883                 | 65                      | \$          | 22,242,600  |
| 71    | Arts, Entertainment and Recreation             | 17                  | 6                       | \$          | 885,200     |
| 72    | Accommodation and Food Services                | 255                 | 16                      | \$          | 2,738,200   |
| 81    | Other Services                                 | 244                 | 69                      | \$          | 35,380,152  |
| 92    | Public Administration                          | 1,175               | 47                      | \$          | 16,619,086  |
| 99    | Unknown                                        | 30                  | 5                       | \$          | 858,250     |
|       | TOTAL                                          |                     | 682                     | \$          | 325,654,046 |

## Pine Ridge Indian Reservation (2011)