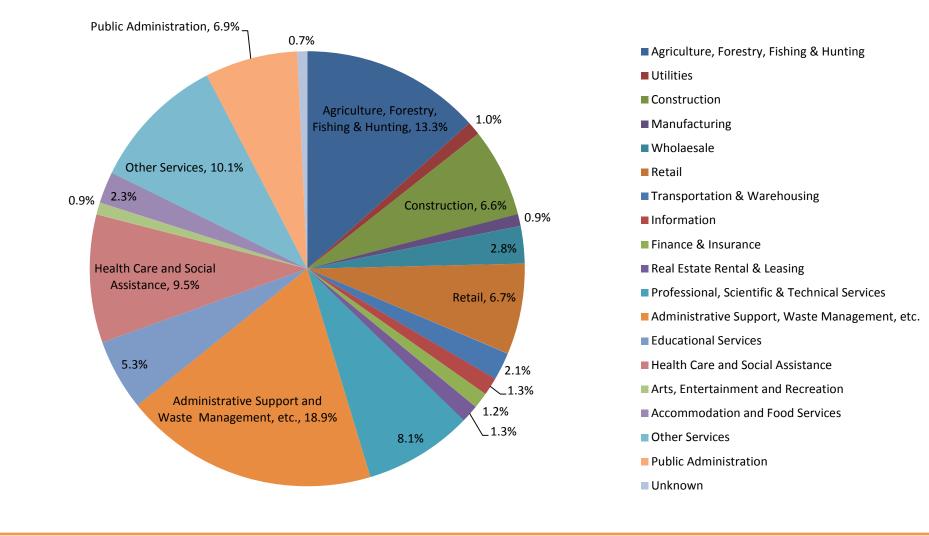

# Pine Ridge Indian Reservation (2011)

| NAICS | Industry Sectors                               | Employment,<br>2011 | Establishments,<br>2011 | Sales, 2011 |             |
|-------|------------------------------------------------|---------------------|-------------------------|-------------|-------------|
| 11    | Agriculture, Forestry, Fishing & Hunting       | 199                 | 91                      | \$          | 28,765,012  |
| 22    | Utilities                                      | 90                  | 7                       | \$          | 4,950,500   |
| 23    | Construction                                   | 190                 | 45                      | \$          | 27,297,995  |
| 31-33 | Manufacturing                                  | 9                   | 6                       | \$          | 12,526,400  |
| 42    | Wholesale                                      | 91                  | 19                      | \$          | 7,117,984   |
| 44-45 | Retail                                         | 280                 | 46                      | \$          | 28,369,528  |
| 48-49 | Transportation & Warehousing                   | 37                  | 14                      | \$          | 27,791,000  |
| 51    | Information                                    | 34                  | 9                       | \$          | 1,265,205   |
| 52    | Finance & Insurance                            | 37                  | 8                       | \$          | 1,165,000   |
| 53    | Real Estate Rental & Leasing                   | 19                  | 9                       | \$          | 2,745,960   |
| 54    | Professional, Scientific & Technical Services  | 383                 | 55                      | \$          | 25,621,731  |
| 56    | Administrative Support, Waste Management, etc. | 233                 | 129                     | \$          | 68,941,768  |
| 61    | Educational Services                           | 1,436               | 36                      | \$          | 10,372,475  |
| 62    | Health Care and Social Assistance              | 883                 | 65                      | \$          | 22,242,600  |
| 71    | Arts, Entertainment and Recreation             | 17                  | 6                       | \$          | 885,200     |
| 72    | Accommodation and Food Services                | 255                 | 16                      | \$          | 2,738,200   |
| 81    | Other Services                                 | 244                 | 69                      | \$          | 35,380,152  |
| 92    | Public Administration                          | 1,175               | 47                      | \$          | 16,619,086  |
| 99    | Unknown                                        | 30                  | 5                       | \$          | 858,250     |
|       | TOTAL                                          |                     | 682                     | \$          | 325,654,046 |

#### Pine Ridge Indian Reservation, Industry Sectors, Establishments 2011

Purdue Center for Regional Development
Purdue University
Gerald D. and Edna E. Mann Hall, Suite 266
203 Martin Jischke Drive
West Lafayette, IN 47907-2057