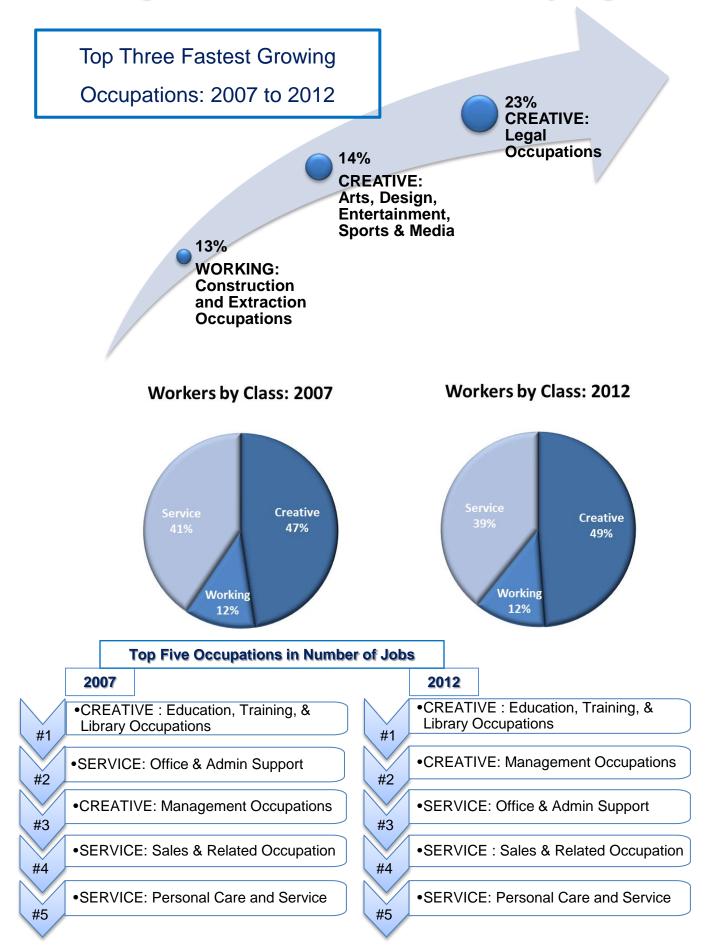

## Pine Ridge Indian Reservation, 3 County Region

| CREATIVE CLASS: Occupations                                   | 2007 Jobs | 2012 Jobs | Change | % Change | 2012 Median<br>Hourly<br>Earnings | 2012 Avg.<br>Hourly<br>Earnings |
|---------------------------------------------------------------|-----------|-----------|--------|----------|-----------------------------------|---------------------------------|
| Management Occupations                                        | 978       | 1,050     | 72     | 7%       | \$15.87                           | \$16.13                         |
| Business and Financial Operations Occupations                 | 264       | 284       | 20     | 8%       | \$23.18                           | \$24.04                         |
| Computer and Mathematical Occupations                         | 70        | 74        | 4      | 6%       | \$24.49                           | \$25.17                         |
| Architecture and Engineering Occupations                      | 52        | 58        | 6      | 12%      | \$26.38                           | \$27.11                         |
| Life, Physical, and Social Science Occupations                | 199       | 212       | 13     | 7%       | \$21.82                           | \$22.58                         |
| Legal Occupations                                             | 39        | 48        | 9      | 23%      | \$31.02                           | \$31.89                         |
| Education, Training, and Library Occupations                  | 1,700     | 1,823     | 123    | 7%       | \$17.84                           | \$18.18                         |
| Arts, Design, Entertainment, Sports, and Media<br>Occupations | 145       | 165       | 20     | 14%      | \$15.00                           | \$15.59                         |
| Healthcare Practitioners and Technical<br>Occupations         | 354       | 342       | (12)   | (3%)     | \$27.50                           | \$28.24                         |
| Total                                                         | 3,801     | 4,056     | 255    | 7%       | \$17.88                           | \$18.29                         |
| WORKING CLASS: Occupations                                    | 2007 Jobs | 2012 Jobs | Change | % Change | 2012 Median<br>Hourly<br>Earnings | 2012 Avg.<br>Hourly<br>Earnings |
| Construction and Extraction Occupations                       | 336       | 378       | 42     | 13%      | \$14.37                           | \$14.71                         |
| Installation, Maintenance, and Repair Occupations             | 184       | 180       | (4)    | (2%)     | \$17.14                           | \$17.43                         |
| Production Occupations                                        | 137       | 138       | 1      | 1%       | \$15.77                           | \$16.10                         |
| Transportation and Material Moving Occupations                | 289       | 293       | 4      | 1%       | \$15.01                           | \$15.28                         |
| Total                                                         | 946       | 989       | 43     | 5%       | \$14.64                           | \$14.94                         |
| SERVICE CLASS: Occupations                                    | 2007 Jobs | 2012 Jobs | Change | % Change | 2012 Median<br>Hourly<br>Earnings | 2012 Avg.<br>Hourly<br>Earnings |
| Community and Social Service Occupations                      | 224       | 207       | (17)   | (8%)     | \$17.17                           | \$18.08                         |
| Healthcare Support Occupations                                | 112       | 102       | (10)   | (9%)     | \$12.43                           | \$12.69                         |
| Protective Service Occupations                                | 247       | 229       | (18)   | (7%)     | \$16.21                           | \$16.68                         |
| Food Preparation and Serving Related<br>Occupations           | 377       | 389       | 12     | 3%       | \$10.08                           | \$10.32                         |
| Building and Grounds Cleaning and<br>Maintenance Occupations  | 343       | 358       | 15     | 4%       | \$10.99                           | \$11.21                         |
| Personal Care and Service Occupations                         | 398       | 415       | 17     | 4%       | \$9.33                            | \$9.43                          |
| Sales and Related Occupations                                 | 553       | 574       | 21     | 4%       | \$10.46                           | \$10.90                         |
| Office and Administrative Support Occupations                 | 990       | 982       | (8)    | (1%)     | \$12.83                           | \$13.24                         |
| Total                                                         | 3,244     | 3,256     | 12     | 0%       | \$11.98                           | \$12.35                         |
| Source: EMSI Complete Employment- 2012 4                      |           |           |        |          |                                   |                                 |