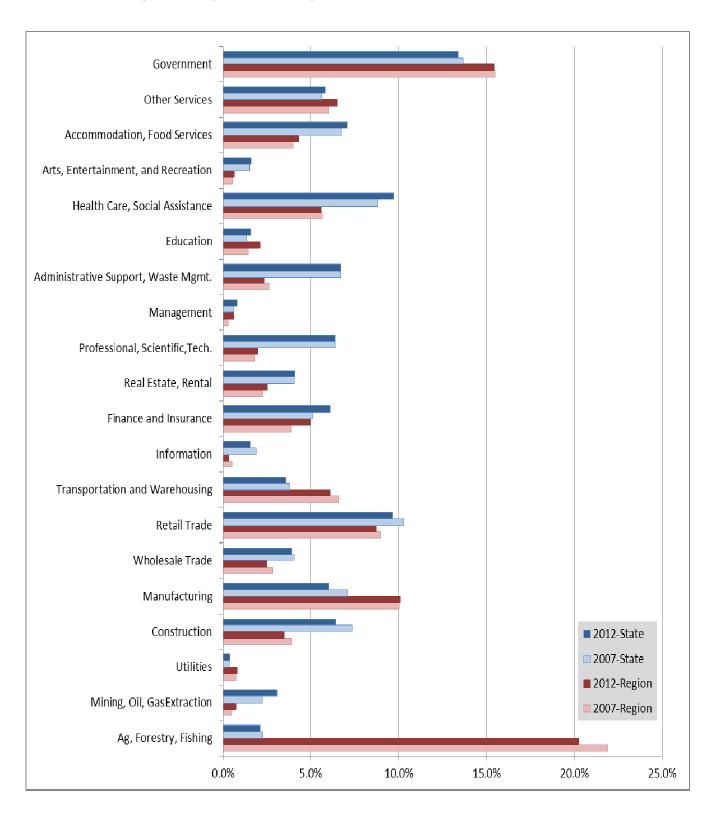

## South Plains Region, Texas Percent of jobs by Industry

Developed by Purdue Center for Regional Development

| South Plains Region Data                                                 |           |           |        |             |                                        |                           |  |  |  |  |
|--------------------------------------------------------------------------|-----------|-----------|--------|-------------|----------------------------------------|---------------------------|--|--|--|--|
| Industry Type                                                            | 2007 Jobs | 2012 Jobs | Change | %<br>Change | 2012 Total<br>Earning<br>per<br>Worker | 2012<br>Establish<br>ment |  |  |  |  |
| Agriculture, Forestry, Fishing and Hunting                               | 8,071     | 7,447     | (624)  | (8%)        | \$28,894                               | 697                       |  |  |  |  |
| Mining, Quarrying, and Oil and Gas<br>Extraction                         | 171       | 272       | 101    | 59%         | \$41,866                               | 9                         |  |  |  |  |
| Utilities                                                                | 270       | 295       | 25     | 9%          | \$90,806                               | 18                        |  |  |  |  |
| Construction                                                             | 1,438     | 1,279     | (159)  | (11%)       | \$30,867                               | 117                       |  |  |  |  |
| Manufacturing                                                            | 3,696     | 3,708     | 12     | 0%          | \$41,988                               | 53                        |  |  |  |  |
| Wholesale Trade                                                          | 1,038     | 922       | (116)  | (11%)       | \$45,592                               | 107                       |  |  |  |  |
| Retail Trade                                                             | 3,311     | 3,211     | (100)  | (3%)        | \$24,061                               | 218                       |  |  |  |  |
| Transportation and Warehousing                                           | 2,426     | 2,246     | (180)  | (7%)        | \$47,614                               | 106                       |  |  |  |  |
| Information                                                              | 188       | 118       | (70)   | (37%)       | \$44,269                               | 15                        |  |  |  |  |
| Finance and Insurance                                                    | 1,426     | 1,823     | 397    | 28%         | \$32,279                               | 114                       |  |  |  |  |
| Real Estate and Rental and Leasing                                       | 842       | 931       | 89     | 11%         | \$24,734                               | 40                        |  |  |  |  |
| Professional, Scientific, and Technical<br>Services                      | 662       | 735       | 73     | 11%         | \$34,052                               | 96                        |  |  |  |  |
| Management of Companies and<br>Enterprises                               | 112       | 221       | 109    | 97%         | \$58,263                               | 5                         |  |  |  |  |
| Administrative and Support and Waste Management and Remediation Services | 965       | 859       | (106)  | (11%)       | \$17,536                               | 36                        |  |  |  |  |
| Educational Services                                                     | 542       | 781       | 239    | 44%         | \$24,062                               | 5                         |  |  |  |  |
| Health Care and Social Assistance                                        | 2,091     | 2,055     | (36)   | (2%)        | \$41,259                               | 114                       |  |  |  |  |
| Arts, Entertainment, and Recreation                                      | 205       | 233       | 28     | 14%         | \$13,843                               | 13                        |  |  |  |  |
| Accommodation and Food Services                                          | 1,472     | 1,588     | 116    | 8%          | \$15,085                               | 113                       |  |  |  |  |
| Other Services (except Public Administration)                            | 2,218     | 2,382     | 164    | 7%          | \$18,632                               | 155                       |  |  |  |  |
| Government                                                               | 5,712     | 5,677     | (35)   | (1%)        | \$43,710                               | 200                       |  |  |  |  |
| Total                                                                    | 36,884    | 36,797    | (87)   | 0%          | \$33,655                               | 2,237                     |  |  |  |  |

Source: EMSI Complete Employment- 2013.1

| Texas State Data                                                         |            |            |           |             |                                        |                           |  |  |  |  |  |
|--------------------------------------------------------------------------|------------|------------|-----------|-------------|----------------------------------------|---------------------------|--|--|--|--|--|
| Industry Type                                                            | 2007 Jobs  | 2012 Jobs  | Change    | %<br>Change | 2012 Total<br>Earning<br>per<br>Worker | 2012<br>Establish<br>ment |  |  |  |  |  |
| Agriculture, Forestry, Fishing and Hunting                               | 319,957    | 319,214    | (743)     | 0%          | \$24,492                               | 9384                      |  |  |  |  |  |
| Mining, Quarrying, and Oil and Gas<br>Extraction                         | 313,255    | 463,877    | 150,622   | 48%         | \$101,833                              | 9,279                     |  |  |  |  |  |
| Utilities                                                                | 50,853     | 58,533     | 7,680     | 15%         | \$121,429                              | 1,885                     |  |  |  |  |  |
| Construction                                                             | 1,028,709  | 967,015    | (61,694)  | (6%)        | \$49,893                               | 42,835                    |  |  |  |  |  |
| Manufacturing                                                            | 989,574    | 903,449    | (86,125)  | (9%)        | \$83,872                               | 22,953                    |  |  |  |  |  |
| Wholesale Trade                                                          | 565,689    | 585,308    | 19,619    | 3%          | \$81,551                               | 42,808                    |  |  |  |  |  |
| Retail Trade                                                             | 1,439,575  | 1,451,412  | 11,837    | 1%          | \$31,265                               | 72,211                    |  |  |  |  |  |
| Transportation and Warehousing                                           | 532,658    | 539,958    | 7,300     | 1%          | \$58,814                               | 16,393                    |  |  |  |  |  |
| Information                                                              | 264,197    | 231,365    | (32,832)  | (12%)       | \$77,258                               | 9,302                     |  |  |  |  |  |
| Finance and Insurance                                                    | 717,481    | 918,093    | 200,612   | 28%         | \$66,229                               | 35,626                    |  |  |  |  |  |
| Real Estate and Rental and Leasing                                       | 564,389    | 616,026    | 51,637    | 9%          | \$33,536                               | 25,591                    |  |  |  |  |  |
| Professional, Scientific, and Technical Services                         | 892,673    | 962,622    | 69,949    | 8%          | \$72,152                               | 73,108                    |  |  |  |  |  |
| Management of Companies and Enterprises                                  | 83,729     | 119,198    | 35,469    | 42%         | \$99,719                               | 2,297                     |  |  |  |  |  |
| Administrative and Support and Waste Management and Remediation Services | 936,791    | 1,010,785  | 73,994    | 8%          | \$35,480                               | 31,144                    |  |  |  |  |  |
| Educational Services                                                     | 192,825    | 238,021    | 45,196    | 23%         | \$32,566                               | 5,798                     |  |  |  |  |  |
| Health Care and Social Assistance                                        | 1,234,382  | 1,461,015  | 226,633   | 18%         | \$49,399                               | 58,694                    |  |  |  |  |  |
| Arts, Entertainment, and Recreation                                      | 214,887    | 243,822    | 28,935    | 13%         | \$25,966                               | 6,196                     |  |  |  |  |  |
| Accommodation and Food Services                                          | 942,697    | 1,063,576  | 120,879   | 13%         | \$19,863                               | 45,133                    |  |  |  |  |  |
| Other Services (except Public Administration)                            | 789,086    | 878,227    | 89,141    | 11%         | \$24,221                               | 59,122                    |  |  |  |  |  |
| Government                                                               | 1,910,910  | 2,012,789  | 101,879   | 5%          | \$58,674                               | 17,412                    |  |  |  |  |  |
| Total                                                                    | 13,991,607 | 15,048,137 | 1,056,530 | 8%          | \$51,472                               | 589,817                   |  |  |  |  |  |

Source: EMSI Complete Employment- 2013.1