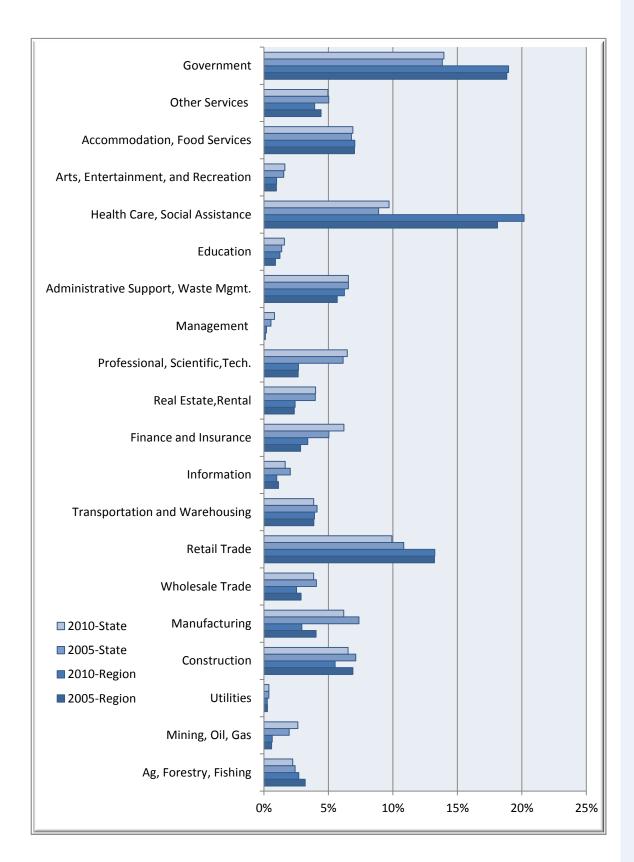

Percent of Jobs by Industry

## Lower Rio Grande Region Texas

Businesses & Industries

| Lower Rio Grande Regional Data                                                 |              |           |         |             |                                                         |                        |  |  |  |  |
|--------------------------------------------------------------------------------|--------------|-----------|---------|-------------|---------------------------------------------------------|------------------------|--|--|--|--|
| Description                                                                    | 2005<br>Jobs | 2010 Jobs | Change  | %<br>Change | 2011<br>Wages,<br>Salaries, &<br>Proprietor<br>Earnings | 2011<br>Establishments |  |  |  |  |
| Agriculture, Forestry, Fishing and<br>Hunting                                  | 13,952       | 13,240    | (712)   | (5%)        | \$19,161                                                | 567                    |  |  |  |  |
| Mining, Quarrying, and Oil and Gas<br>Extraction                               | 2,595        | 3,182     | 587     | 23%         | \$60,610                                                | 101                    |  |  |  |  |
| Utilities                                                                      | 1,164        | 1,247     | 83      | 7%          | \$58,023                                                | 52                     |  |  |  |  |
| Construction                                                                   | 30,027       | 26,991    | (3,036) | (10%)       | \$27,983                                                | 1,128                  |  |  |  |  |
| Manufacturing                                                                  | 17,602       | 14,368    | (3,234) | (18%)       | \$36,239                                                | 543                    |  |  |  |  |
| Wholesale Trade                                                                | 12,527       | 12,371    | (156)   | (1%)        | \$42,685                                                | 1,293                  |  |  |  |  |
| Retail Trade                                                                   | 57,535       | 64,811    | 7,276   | 13%         | \$21,469                                                | 3,099                  |  |  |  |  |
| Transportation and Warehousing                                                 | 16,850       | 19,201    | 2,351   | 14%         | \$31,422                                                | 818                    |  |  |  |  |
| Information                                                                    | 4,926        | 4,834     | (92)    | (2%)        | \$34,503                                                | 217                    |  |  |  |  |
| Finance and Insurance                                                          | 12,340       | 16,646    | 4,306   | 35%         | \$36,959                                                | 1,070                  |  |  |  |  |
| Real Estate and Rental and Leasing                                             | 10,264       | 11,828    | 1,564   | 15%         | \$21,580                                                | 743                    |  |  |  |  |
| Professional, Scientific, and<br>Technical Services                            | 11,552       | 13,112    | 1,560   | 14%         | \$31,038                                                | 1,344                  |  |  |  |  |
| Management of Companies and<br>Enterprises                                     | 464          | 987       | 523     | 113%        | \$39,917                                                | 39                     |  |  |  |  |
| Administrative and Support and<br>Waste Management and<br>Remediation Services | 24,747       | 30,505    | 5,758   | 23%         | \$16,835                                                | 693                    |  |  |  |  |
| Educational Services                                                           | 3,886        | 6,061     | 2,175   | 56%         | \$22,503                                                | 148                    |  |  |  |  |
| Health Care and Social Assistance                                              | 78,841       | 98,692    | 19,851  | 25%         | \$26,696                                                | 2,943                  |  |  |  |  |
| Arts, Entertainment, and Recreation                                            | 4,227        | 4,773     | 546     | 13%         | \$12,721                                                | 158                    |  |  |  |  |
| Accommodation and Food Services                                                | 30,539       | 34,475    | 3,936   | 13%         | \$14,641                                                | 1,603                  |  |  |  |  |
| Other Services (except Public<br>Administration)                               | 19,285       | 19,224    | (61)    | 0%          | \$20,582                                                | 1,336                  |  |  |  |  |
| Government                                                                     | 81,978       | 92,840    | 10,862  | 13%         | \$39,173                                                | 631                    |  |  |  |  |
| Total                                                                          | 435,301      | 489,387   | 54,086  | 0.12        | 27,918                                                  | 18,525                 |  |  |  |  |

Source: EMSI Complete Employment - 4th Quarter 2010

| Texas State Data                                                               |            |            |           |             |                                                            |                            |  |  |  |  |  |
|--------------------------------------------------------------------------------|------------|------------|-----------|-------------|------------------------------------------------------------|----------------------------|--|--|--|--|--|
| Description                                                                    | 2005 Jobs  | 2010 Jobs  | Change    | %<br>Change | 2011<br>Wages,<br>Salaries,<br>&<br>Proprietor<br>Earnings | 2011<br>Establish<br>ments |  |  |  |  |  |
| Agriculture, Forestry, Fishing and<br>Hunting                                  | 310,972    | 315,897    | 4,925     | 2%          | \$21,640                                                   | 9,352                      |  |  |  |  |  |
| Mining, Quarrying, and Oil and Gas<br>Extraction                               | 251,836    | 370,970    | 119,134   | 47%         | \$89,332                                                   | 8,766                      |  |  |  |  |  |
| Utilities                                                                      | 49,250     | 53,639     | 4,389     | 9%          | \$89,047                                                   | 1,911                      |  |  |  |  |  |
| Construction                                                                   | 914,880    | 921,869    | 6,989     | 1%          | \$49,651                                                   | 43,420                     |  |  |  |  |  |
| Manufacturing                                                                  | 946,669    | 873,746    | (72,923)  | (8%)        | \$63,548                                                   | 23,212                     |  |  |  |  |  |
| Wholesale Trade                                                                | 522,311    | 545,356    | 23,045    | 4%          | \$73,387                                                   | 42,276                     |  |  |  |  |  |
| Retail Trade                                                                   | 1,392,758  | 1,401,399  | 8,641     | 1%          | \$27,590                                                   | 71,429                     |  |  |  |  |  |
| Transportation and Warehousing                                                 | 529,734    | 545,408    | 15,674    | 3%          | \$49,875                                                   | 17,349                     |  |  |  |  |  |
| Information                                                                    | 262,959    | 233,844    | (29,115)  | (11%)       | \$61,784                                                   | 9,602                      |  |  |  |  |  |
| Finance and Insurance                                                          | 646,190    | 875,257    | 229,067   | 35%         | \$56,755                                                   | 35,013                     |  |  |  |  |  |
| Real Estate and Rental and Leasing                                             | 511,059    | 565,305    | 54,246    | 11%         | \$29,248                                                   | 25,273                     |  |  |  |  |  |
| Professional, Scientific, and Technical Services                               | 788,410    | 913,078    | 124,668   | 16%         | \$66,903                                                   | 70,470                     |  |  |  |  |  |
| Management of Companies and<br>Enterprises                                     | 69,337     | 115,322    | 45,985    | 66%         | \$79,657                                                   | 2,296                      |  |  |  |  |  |
| Administrative and Support and<br>Waste Management and Remediation<br>Services | 841,300    | 924,362    | 83,062    | 10%         | \$29,710                                                   | 30,277                     |  |  |  |  |  |
| Educational Services                                                           | 176,685    | 224,994    | 48,309    | 27%         | \$31,248                                                   | 5,448                      |  |  |  |  |  |
| Health Care and Social Assistance                                              | 1,142,109  | 1,369,881  | 227,772   | 20%         | \$41,550                                                   | 56,386                     |  |  |  |  |  |
| Arts, Entertainment, and Recreation                                            | 197,602    | 230,178    | 32,576    | 16%         | \$21,337                                                   | 6,008                      |  |  |  |  |  |
| Accommodation and Food Services                                                | 870,824    | 974,392    | 103,568   | 12%         | \$18,179                                                   | 43,282                     |  |  |  |  |  |
| Other Services (except Public<br>Administration)                               | 644,991    | 700,331    | 55,340    | 9%          | \$28,110                                                   | 57,122                     |  |  |  |  |  |
| Government                                                                     | 1,776,569  | 1,970,943  | 194,374   | 11%         | \$44,193                                                   | 15,987                     |  |  |  |  |  |
| Total                                                                          | 12,846,443 | 14,126,172 | 1,279,729 | 0.1         | 44,273                                                     | 57,4878                    |  |  |  |  |  |