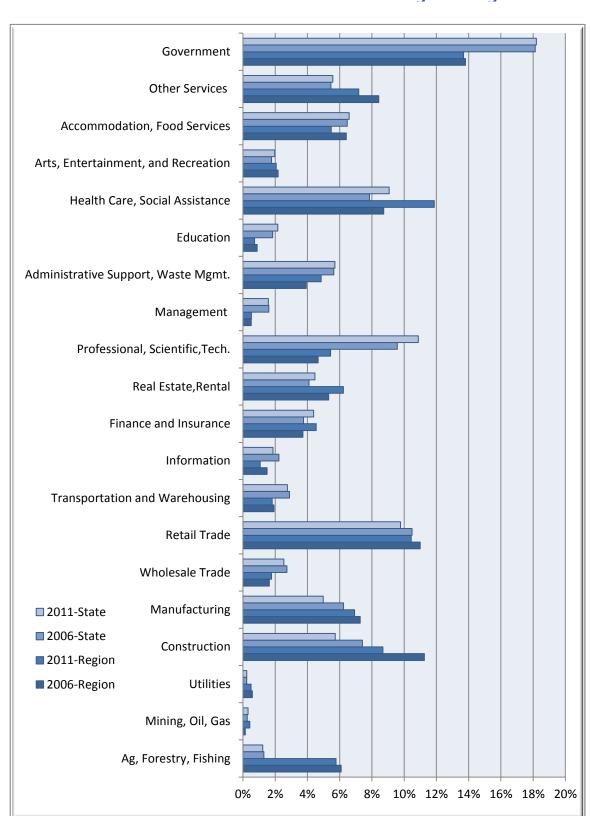

## Northern Neck Chesapeake Bay Regional Data 2011 Wages, 2006 2011 **Description** 2011 Jobs Change Salaries, & Jobs Change Establishments Proprietor Earnings Agriculture, Forestry, Fishing and 1,312 1,282 (30)(2%) \$21,477 35 Hunting Mining, Quarrying, and Oil and Gas 2 33 95 62 188% \$13.096 Extraction Utilities 127 112 (15)(12%)\$86,434 6 226 Construction 2,423 1.926 (497)(21%)\$30,283 Manufacturing 1,566 1,537 (29)(2%)\$43,733 55 Wholesale Trade 353 394 41 12% \$38.017 66 **Retail Trade** 2,368 2,317 (51)(2%)\$21,231 196 **Transportation and Warehousing** 47 414 402 (12)(3%)\$33,677 Information 322 30 238 (26%)\$39,350 (84)**Finance and Insurance** 800 1,008 208 26% \$33,531 65 Real Estate and Rental and Leasing 1,144 1,382 238 21% \$10,164 60 Professional, Scientific, and 1,004 202 20% 127 1,206 \$43,072 **Technical Services Management of Companies and** 111 116 5 5% 10 \$73,944 **Enterprises** Administrative and Support and Waste Management and 71 846 1.076 230 27% \$19.524 Remediation Services **Educational Services** 190 160 (30)(16%)\$21.004 13 **Health Care and Social Assistance** 1,879 2,634 755 40% \$31,472 110 Arts, Entertainment, and Recreation 470 459 (2%)\$18,355 27 (11)**Accommodation and Food Services** (165)1,381 1,216 (12%)\$16,398 98 Other Services (except Public 1,813 \$17,530 175 1,595 (218)(12%)Administration) 2% Government 2,972 3,037 65 \$43,495 124 Total 21528 665 0.03 1540 22193 29398

Source: EMSI Complete Employment - 4th Quarter 2011

| Viro | iinia | State | Data |
|------|-------|-------|------|
| AIIC | mina  | Julia | Data |

| Description                                                              | 2006 Jobs | 2011 Jobs | Change   | %<br>Change | 2011<br>Wages,<br>Salaries,<br>&<br>Proprietor<br>Earnings | 2011<br>Establish<br>ments |
|--------------------------------------------------------------------------|-----------|-----------|----------|-------------|------------------------------------------------------------|----------------------------|
| Agriculture, Forestry, Fishing and Hunting                               | 61,939    | 59,491    | (2,448)  | (4%)        | \$17,779                                                   | 1,620                      |
| Mining, Quarrying, and Oil and Gas Extraction                            | 12,557    | 15,212    | 2,655    | 21%         | \$55,964                                                   | 332                        |
| Utilities                                                                | 11,413    | 11,647    | 234      | 2%          | \$126,998                                                  | 309                        |
| Construction                                                             | 352,759   | 276,560   | (76,199) | (22%)       | \$47,702                                                   | 22,657                     |
| Manufacturing                                                            | 297,210   | 240,594   | (56,616) | (19%)       | \$65,770                                                   | 6,089                      |
| Wholesale Trade                                                          | 129,911   | 122,406   | (7,505)  | (6%)        | \$77,773                                                   | 12,186                     |
| Retail Trade                                                             | 499,272   | 471,671   | (27,601) | (6%)        | \$28,149                                                   | 25,840                     |
| Transportation and Warehousing                                           | 137,252   | 133,342   | (3,910)  | (3%)        | \$48,854                                                   | 5,150                      |
| Information                                                              | 106,117   | 89,826    | (16,291) | (15%)       | \$84,798                                                   | 4,006                      |
| Finance and Insurance                                                    | 179,135   | 211,598   | 32,463   | 18%         | \$69,280                                                   | 11,326                     |
| Real Estate and Rental and Leasing                                       | 194,991   | 215,290   | 20,299   | 10%         | \$24,580                                                   | 8,945                      |
| Professional, Scientific, and Technical Services                         | 455,754   | 525,004   | 69,250   | 15%         | \$91,325                                                   | 35,717                     |
| Management of Companies and Enterprises                                  | 76,491    | 76,091    | (400)    | (1%)        | \$121,557                                                  | 2,067                      |
| Administrative and Support and Waste Management and Remediation Services | 268,316   | 275,333   | 7,017    | 3%          | \$34,772                                                   | 11,968                     |
| Educational Services                                                     | 87,970    | 104,322   | 16,352   | 19%         | \$34,231                                                   | 2,784                      |
| Health Care and Social Assistance                                        | 373,428   | 437,844   | 64,416   | 17%         | \$51,383                                                   | 28,363                     |
| Arts, Entertainment, and Recreation                                      | 84,541    | 95,182    | 10,641   | 13%         | \$19,281                                                   | 2,663                      |
| Accommodation and Food Services                                          | 307,916   | 317,954   | 10,038   | 3%          | \$19,370                                                   | 15,632                     |
| Other Services (except Public Administration)                            | 259,772   | 268,999   | 9,227    | 4%          | \$29,599                                                   | 24,334                     |
| Government                                                               | 862,978   | 878,392   | 15,414   | 2%          | \$71,293                                                   | 7,469                      |
| Total                                                                    | 4759722   | 4826759   | 67037    | 0.01        | 54021                                                      | 229456                     |
|                                                                          |           |           |          |             |                                                            |                            |