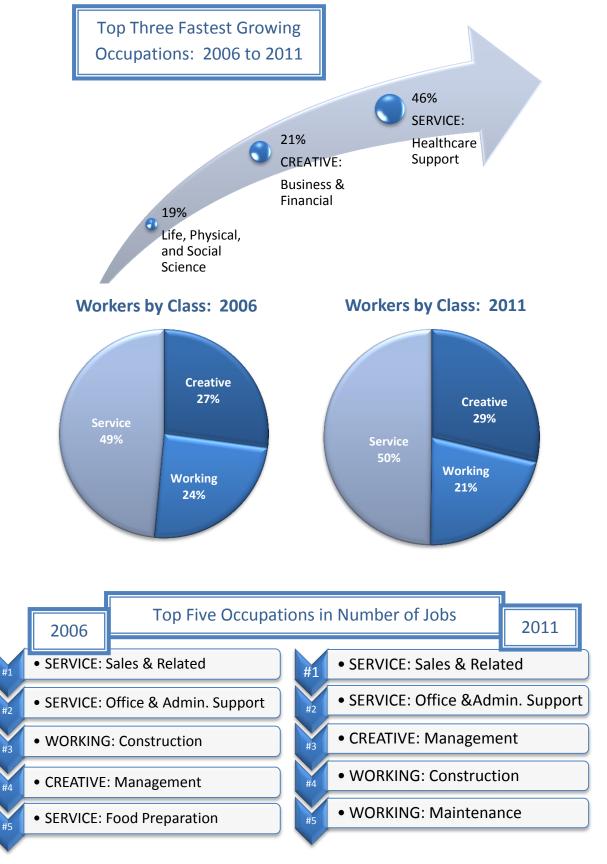

## Northern Neck Chesapeake Bay Virginia Region

Creative, Working & Service Classes



Occupations: Creative, Working & Service Classes

| Northern Neck Chesapeake Bay Region Data                      |              |           |        |          |                                  |                            |  |  |  |
|---------------------------------------------------------------|--------------|-----------|--------|----------|----------------------------------|----------------------------|--|--|--|
| CREATIVE CLASS: Occupations                                   | 2006<br>Jobs | 2011 Jobs | Change | % Change | 2011<br>Median<br>Hourly<br>Wage | 2011 Avg<br>Hourly<br>Wage |  |  |  |
| Management occupations                                        | 1,565        | 1,662     | 97     | 6%       | \$17.97                          | \$18.84                    |  |  |  |
| Bu