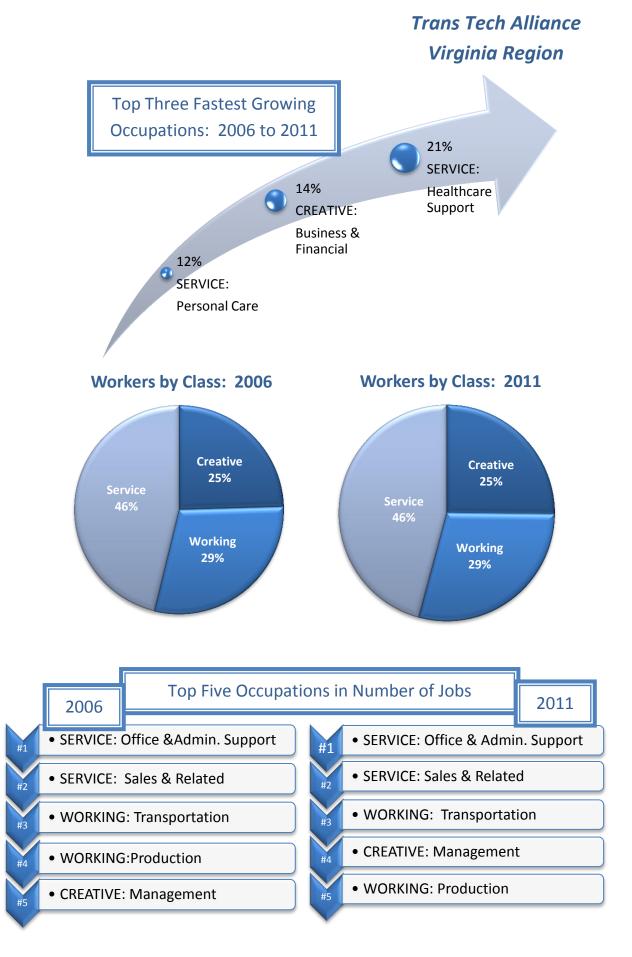

Creative, Working & Service Classes

Occupations: Creative, Working & Service Classes

| Trans Tech Alliance Region Data                              |              |           |        |          |                                  |                            |
|--------------------------------------------------------------|--------------|-----------|--------|----------|----------------------------------|----------------------------|
| Trans Tech Analice Region Data                               |              |           |        |          |                                  |                            |
| CREATIVE CLASS: Occupations                                  | 2006<br>Jobs | 2011 Jobs | Change | % Change | 2011<br>Median<br>Hourly<br>Wage | 2011 Avg<br>Hourly<br>Wage |
| Management occupations                                       | 3,810        | 3,727     | (83)   | (2%)     | \$16.97                          | \$17.98                    |
| Business and financial operations occupations                | 1,159        | 1,327     | 168    | 14%      | \$22.71                          | \$23.85                    |
| Computer and mathematical science occupations                | 323          | 346       | 23     | 7%       | \$27.40                          | \$28.62                    |
| Architecture and engineering<br>occupations                  | 349          | 307       | (42)   | (12%)    | \$25.07                          | \$25.94                    |
| Life, physical, and social science occupations               | 267          | 284       | 17     | 6%       | \$24.92                          | \$25.77                    |
| Legal occupations                                            | 176          | 172       | (4)    | (2%)     | \$27.21                          | \$30.57                    |
| Education, training, and library<br>occupations              | 3,078        | 3,213     | 135    | 4%       | \$17.81                          | \$18.44                    |
| Arts, design, entertainment, sports, and media occupations   | 639          | 712       | 73     | 11%      | \$14.42                          | \$15.67                    |
| Healthcare practitioners and technical<br>occupations        | 1,923        | 2,053     | 130    | 7%       | \$26.31                          | \$27.30                    |
| Total                                                        | 11723        | 12141     | 418    | 0.04     | 20.12                            | 21.09                      |
| WORKING CLASS: Occupations                                   | 2006<br>Jobs | 2011 Jobs | Change | % Change | 2011<br>Median<br>Hourly<br>Wage | 2011 Avg<br>Hourly<br>Wage |
| Construction and extraction occupations                      | 2,830        | 2,463     | (367)  | (13%)    | \$14.72                          | \$15.09                    |
| Installation, maintenance, and repair occupations            | 2,085        | 1,896     | (189)  | (9%)     | \$16.15                          | \$16.70                    |
| Production occupations                                       | 4,274        | 3,317     | (957)  | (22%)    | \$13.85                          | \$14.19                    |
| Transportation and material moving occupations               | 4,786        | 4,247     | (539)  | (11%)    | \$13.09                          | \$13.30                    |
| Total                                                        | 13975        | 11924     | (2051) | (0.15)   | 14.12                            | 14.45                      |
| SERVICE CLASS: Occupations                                   | 2006<br>Jobs | 2011 Jobs | Change | % Change | 2011<br>Median<br>Hourly<br>Wage | 2011 Avg<br>Hourly<br>Wage |
| Community and social services occupations                    | 822          | 830       | 8      | 1%       | \$16.79                          | \$17.30                    |
| Healthcare support occupations                               | 1,028        | 1,239     | 211    | 21%      | \$10.18                          | \$10.63                    |
| Protective service occupations                               | 2,684        | 2,302     | (382)  | (14%)    | \$16.10                          | \$16.34                    |
| Food preparation and serving related occupations             | 3,076        | 3,063     | (13)   | 0%       | \$8.32                           | \$8.64                     |
| Building and grounds cleaning and<br>maintenance occupations | 2,171        | 2,165     | (6)    | 0%       | \$9.78                           | \$10.02                    |
| Personal care and service occupations                        | 1,486        | 1,660     | 174    | 12%      | \$8.64                           | \$8.85                     |
| Sales and related occupations                                | 5,037        | 4,980     | (57)   | (1%)     | \$11.69                          | \$12.30                    |
| Office and administrative support<br>occupations             | 5,781        | 5,371     | (410)  | (7%)     | \$13.05                          | \$13.56                    |
| Total                                                        | 22087        | 21609     | (478)  | (0.02)   | 11.67                            | 12.09                      |
| Source: EMSI Complete Employment - 4th                       | Quarter 201  | 1         |        |          |                                  |                            |

\*Does not include military or agriculture related occupations.

Occupations: Creative, Working & Service Classes

|                                                                                                                                                                                                                                                                                                                                                           | Virgini                                                                                                                | a State Da                                                                                                              | ita                                                                                            |                                                                                                       |                                                                                                                        |                                                                                                         |
|-----------------------------------------------------------------------------------------------------------------------------------------------------------------------------------------------------------------------------------------------------------------------------------------------------------------------------------------------------------|------------------------------------------------------------------------------------------------------------------------|-------------------------------------------------------------------------------------------------------------------------|------------------------------------------------------------------------------------------------|-------------------------------------------------------------------------------------------------------|------------------------------------------------------------------------------------------------------------------------|---------------------------------------------------------------------------------------------------------|
| CREATIVE CLASS: Occupations                                                                                                                                                                                                                                                                                                                               | 2006<br>Jobs                                                                                                           | 2011<br>Jobs                                                                                                            | Change                                                                                         | % Change                                                                                              | 2011<br>Median<br>Hourly<br>Wage                                                                                       | 2011 Avg<br>Hourly<br>Wage                                                                              |
| Management occupations                                                                                                                                                                                                                                                                                                                                    | 284,990                                                                                                                | 298,147                                                                                                                 | 13,157                                                                                         | 5%                                                                                                    | \$33.86                                                                                                                | \$36.08                                                                                                 |
| Business and financial operations<br>occupations                                                                                                                                                                                                                                                                                                          | 277,940                                                                                                                | 320,534                                                                                                                 | 42,594                                                                                         | 15%                                                                                                   | \$31.04                                                                                                                | \$32.93                                                                                                 |
| Computer and mathematical science occupations                                                                                                                                                                                                                                                                                                             | 177,755                                                                                                                | 197,716                                                                                                                 | 19,961                                                                                         | 11%                                                                                                   | \$40.12                                                                                                                | \$41.27                                                                                                 |
| Architecture and engineering occupations                                                                                                                                                                                                                                                                                                                  | 93,659                                                                                                                 | 90,136                                                                                                                  | (3,523)                                                                                        | (4%)                                                                                                  | \$35.13                                                                                                                | \$36.53                                                                                                 |
| Life, physical, and social science occupations                                                                                                                                                                                                                                                                                                            | 45,141                                                                                                                 | 52,229                                                                                                                  | 7,088                                                                                          | 16%                                                                                                   | \$32.77                                                                                                                | \$35.08                                                                                                 |
| Legal occupations                                                                                                                                                                                                                                                                                                                                         | 40,460                                                                                                                 | 43,460                                                                                                                  | 3,000                                                                                          | 7%                                                                                                    | \$41.69                                                                                                                | \$44.04                                                                                                 |
| Education, training, and library occupations                                                                                                                                                                                                                                                                                                              | 242,831                                                                                                                | 261,815                                                                                                                 | 18,984                                                                                         | 8%                                                                                                    | \$21.41                                                                                                                | \$23.52                                                                                                 |
| Arts, design, entertainment, sports, and media occupations                                                                                                                                                                                                                                                                                                | 124,305                                                                                                                | 137,919                                                                                                                 | 13,614                                                                                         | 11%                                                                                                   | \$18.72                                                                                                                | \$19.66                                                                                                 |
| Healthcare practitioners and technical<br>occupations                                                                                                                                                                                                                                                                                                     | 181,267                                                                                                                | 198,887                                                                                                                 | 17,620                                                                                         | 10%                                                                                                   | \$33.08                                                                                                                | \$34.39                                                                                                 |
| Total                                                                                                                                                                                                                                                                                                                                                     | 1468347                                                                                                                | 1600843                                                                                                                 | 132496                                                                                         | 0.09                                                                                                  | 30.87                                                                                                                  | 32.61                                                                                                   |
| WORKING CLASS: Occupations                                                                                                                                                                                                                                                                                                                                | 2006<br>Jobs                                                                                                           | 2011<br>Jobs                                                                                                            | Change                                                                                         | % Change                                                                                              | 2011<br>Median<br>Hourly<br>Wage                                                                                       | 2011 Avg<br>Hourly<br>Wage                                                                              |
| Construction and extraction occupations                                                                                                                                                                                                                                                                                                                   | 291,161                                                                                                                | 236,794                                                                                                                 | (54,367)                                                                                       | (19%)                                                                                                 | \$16.73                                                                                                                | \$17.14                                                                                                 |
| Installation, maintenance, and repair occupations                                                                                                                                                                                                                                                                                                         | 179,230                                                                                                                | 169,343                                                                                                                 | (9,887)                                                                                        | (6%)                                                                                                  | \$19.21                                                                                                                | \$20.01                                                                                                 |
| Production occupations                                                                                                                                                                                                                                                                                                                                    | 230,571                                                                                                                | 194,009                                                                                                                 | (36,562)                                                                                       | (16%)                                                                                                 | \$15.00                                                                                                                | \$15.69                                                                                                 |
| Transportation and material moving                                                                                                                                                                                                                                                                                                                        | 265,313                                                                                                                | 246,701                                                                                                                 | (18,612)                                                                                       | (7%)                                                                                                  | \$14.78                                                                                                                | \$15.58                                                                                                 |
| occupations                                                                                                                                                                                                                                                                                                                                               |                                                                                                                        | ,                                                                                                                       |                                                                                                | . ,                                                                                                   |                                                                                                                        |                                                                                                         |
| occupations<br>Total                                                                                                                                                                                                                                                                                                                                      | 966275                                                                                                                 | 846848                                                                                                                  | (119427)                                                                                       | (0.12)                                                                                                | 16.26                                                                                                                  | 16.93                                                                                                   |
| Total SERVICE CLASS: Occupations                                                                                                                                                                                                                                                                                                                          |                                                                                                                        |                                                                                                                         | (119427)<br>Change                                                                             | (0.12)<br>% Change                                                                                    | 16.26<br>2011<br>Median<br>Hourly<br>Wage                                                                              | 16.93<br>2011 Avg<br>Hourly<br>Wage                                                                     |
| Total                                                                                                                                                                                                                                                                                                                                                     | 966275<br>2006<br>Jobs<br>59,096                                                                                       | 846848<br>2011<br>Jobs<br>66,937                                                                                        | Change<br>7,841                                                                                | % Change                                                                                              | 2011<br>Median<br>Hourly<br>Wage<br>\$19.65                                                                            | 2011 Avg<br>Hourly<br>Wage<br>\$21.02                                                                   |
| Total         SERVICE CLASS: Occupations         Community and social services occupations         Healthcare support occupations                                                                                                                                                                                                                         | 966275<br>2006<br>Jobs<br>59,096<br>89,812                                                                             | 846848<br>2011<br>Jobs<br>66,937<br>104,830                                                                             | Change<br>7,841<br>15,018                                                                      | % Change<br>13%<br>17%                                                                                | 2011<br>Median<br>Hourly<br>Wage<br>\$19.65<br>\$12.00                                                                 | 2011 Avg<br>Hourly<br>Wage<br>\$21.02<br>\$12.35                                                        |
| Total         SERVICE CLASS: Occupations         Community and social services occupations         Healthcare support occupations         Protective service occupations                                                                                                                                                                                  | 966275<br>2006<br>Jobs<br>59,096                                                                                       | 846848<br>2011<br>Jobs<br>66,937                                                                                        | Change<br>7,841                                                                                | % Change                                                                                              | 2011<br>Median<br>Hourly<br>Wage<br>\$19.65                                                                            | 2011 Avg<br>Hourly<br>Wage<br>\$21.02                                                                   |
| Total         SERVICE CLASS: Occupations         Community and social services occupations         Healthcare support occupations         Protective service occupations         Food preparation and serving related occupations                                                                                                                         | 966275<br>2006<br>Jobs<br>59,096<br>89,812                                                                             | 846848<br>2011<br>Jobs<br>66,937<br>104,830                                                                             | Change<br>7,841<br>15,018                                                                      | % Change<br>13%<br>17%                                                                                | 2011<br>Median<br>Hourly<br>Wage<br>\$19.65<br>\$12.00                                                                 | 2011 Avg<br>Hourly<br>Wage<br>\$21.02<br>\$12.35                                                        |
| Total         SERVICE CLASS: Occupations         Community and social services occupations         Healthcare support occupations         Protective service occupations         Food preparation and serving related occupations         Building and grounds cleaning and maintenance occupations                                                       | 966275<br>2006<br>Jobs<br>59,096<br>89,812<br>92,708<br>296,739<br>183,906                                             | 846848<br>2011<br>Jobs<br>66,937<br>104,830<br>97,593<br>309,477<br>188,317                                             | Change<br>7,841<br>15,018<br>4,885<br>12,738<br>4,411                                          | % Change         13%         17%         5%         4%         2%                                     | 2011<br>Median<br>Hourly<br>Wage<br>\$19.65<br>\$12.00<br>\$18.17<br>\$9.34<br>\$10.86                                 | 2011 Avg<br>Hourly<br>Wage<br>\$21.02<br>\$12.35<br>\$19.90<br>\$10.06<br>\$11.31                       |
| TotalSERVICE CLASS: OccupationsCommunity and social services<br>occupationsHealthcare support occupationsProtective service occupationsFood preparation and serving related<br>occupationsBuilding and grounds cleaning and<br>maintenance occupationsPersonal care and service occupations                                                               | 966275<br>2006<br>Jobs<br>59,096<br>89,812<br>92,708<br>296,739<br>183,906<br>157,875                                  | 846848<br>2011<br>Jobs<br>666,937<br>104,830<br>97,593<br>309,477<br>188,317<br>182,750                                 | Change<br>7,841<br>15,018<br>4,885<br>12,738<br>4,411<br>24,875                                | % Change<br>13%<br>17%<br>5%<br>4%<br>2%<br>16%                                                       | 2011<br>Median<br>Hourly<br>Wage<br>\$19.65<br>\$12.00<br>\$18.17<br>\$9.34<br>\$9.34<br>\$10.86<br>\$10.11            | 2011 Avg<br>Hourly<br>Wage<br>\$21.02<br>\$12.35<br>\$19.90<br>\$10.06<br>\$11.31<br>\$10.68            |
| TotalSERVICE CLASS: OccupationsCommunity and social services<br>occupationsHealthcare support occupationsProtective service occupationsFood preparation and serving related<br>occupationsBuilding and grounds cleaning and<br>maintenance occupationsPersonal care and service occupationsSales and related occupations                                  | 966275<br>2006<br>Jobs<br>59,096<br>89,812<br>92,708<br>296,739<br>183,906                                             | 846848<br>2011<br>Jobs<br>66,937<br>104,830<br>97,593<br>309,477<br>188,317                                             | Change<br>7,841<br>15,018<br>4,885<br>12,738<br>4,411                                          | % Change         13%         17%         5%         4%         2%                                     | 2011<br>Median<br>Hourly<br>Wage<br>\$19.65<br>\$12.00<br>\$18.17<br>\$9.34<br>\$10.86                                 | 2011 Avg<br>Hourly<br>Wage<br>\$21.02<br>\$12.35<br>\$19.90<br>\$10.06<br>\$11.31                       |
| TotalSERVICE CLASS: OccupationsCommunity and social services<br>occupationsHealthcare support occupationsProtective service occupationsFood preparation and serving related<br>occupationsBuilding and grounds cleaning and<br>maintenance occupationsPersonal care and service occupations                                                               | 966275<br>2006<br>Jobs<br>59,096<br>89,812<br>92,708<br>296,739<br>183,906<br>157,875                                  | 846848<br>2011<br>Jobs<br>666,937<br>104,830<br>97,593<br>309,477<br>188,317<br>182,750                                 | Change<br>7,841<br>15,018<br>4,885<br>12,738<br>4,411<br>24,875                                | % Change<br>13%<br>17%<br>5%<br>4%<br>2%<br>16%                                                       | 2011<br>Median<br>Hourly<br>Wage<br>\$19.65<br>\$12.00<br>\$18.17<br>\$9.34<br>\$9.34<br>\$10.86<br>\$10.11            | 2011 Avg<br>Hourly<br>Wage<br>\$21.02<br>\$12.35<br>\$19.90<br>\$10.06<br>\$11.31<br>\$10.68            |
| TotalSERVICE CLASS: OccupationsCommunity and social services<br>occupationsHealthcare support occupationsProtective service occupationsFood preparation and serving related<br>occupationsBuilding and grounds cleaning and<br>maintenance occupationsPersonal care and service occupationsSales and related occupationsOffice and administrative support | 966275<br>2006<br>Jobs<br>59,096<br>89,812<br>92,708<br>296,739<br>183,906<br>157,875<br>597,179<br>654,025<br>2131339 | 846848<br>2011<br>Jobs<br>66,937<br>104,830<br>97,593<br>309,477<br>188,317<br>182,750<br>608,449<br>634,270<br>2192623 | Change<br>7,841<br>15,018<br>4,885<br>12,738<br>4,411<br>24,875<br>11,270<br>(19,755)<br>61284 | % Change         13%         17%         5%         4%         2%         16%         2%         0.03 | 2011<br>Median<br>Hourly<br>Wage<br>\$19.65<br>\$12.00<br>\$18.17<br>\$9.34<br>\$9.34<br>\$10.86<br>\$10.11<br>\$15.33 | 2011 Avg<br>Hourly<br>Wage<br>\$21.02<br>\$12.35<br>\$19.90<br>\$10.06<br>\$11.31<br>\$10.68<br>\$16.90 |

\*Does not include military or agriculture related occupations.

Occupations: Creative, Working & Service Classes