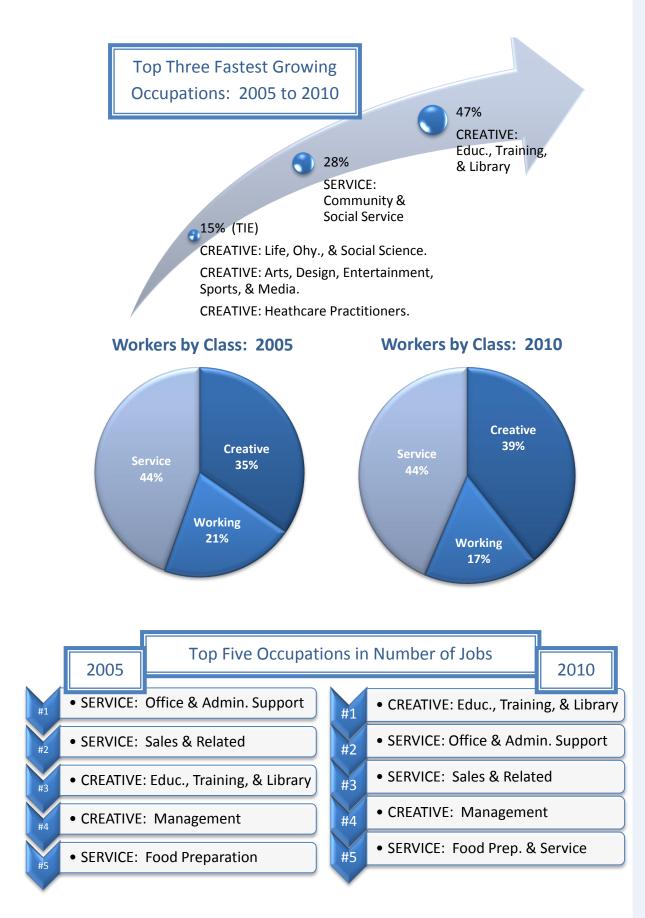

## **Keep Growing Region**



## Module 7 Occupations: Creative, Working & Service Classes Slide 52

| Keep Growing Region Data                                     |              |              |         |          |                                  |                            |  |
|--------------------------------------------------------------|--------------|--------------|---------|----------|----------------------------------|----------------------------|--|
| CREATIVE CLASS: Occupations                                  | 2005<br>Jobs | 2010<br>Jobs | Change  | % Change | 2011<br>Median<br>Hourly<br>Wage | 2011 Avg<br>Hourly<br>Wage |  |
| Management occupations                                       | 8,914        | 9,565        | 651     | 7%       | \$23.44                          | \$26.96