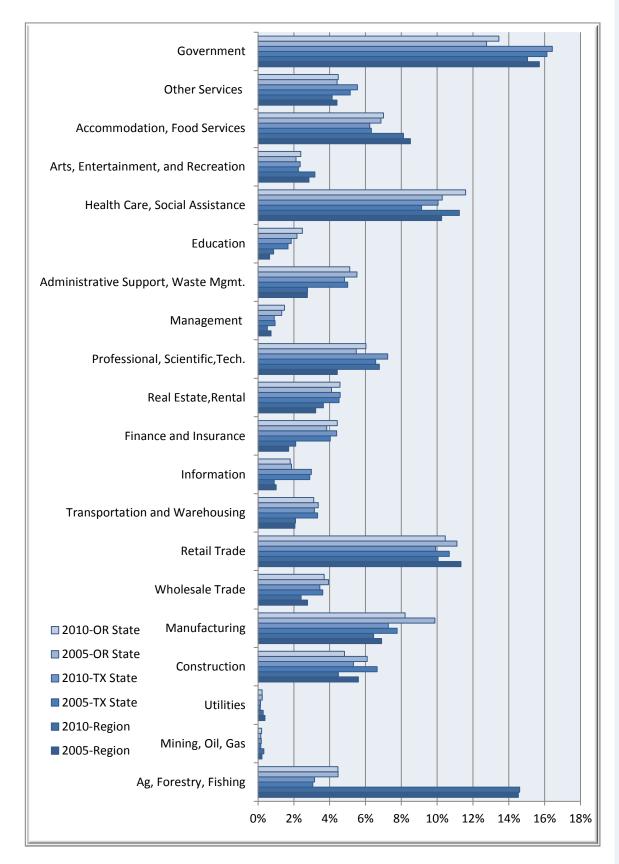

Percent of Jobs by Industry

## Mid-Columbia EDD Region Washington

Businesses & Industries

| Mid-Columbia EDD Regional Data                                                 |              |           |        |             |                                                         |                        |  |  |
|--------------------------------------------------------------------------------|--------------|-----------|--------|-------------|---------------------------------------------------------|------------------------|--|--|
| Description                                                                    | 2005<br>Jobs | 2010 Jobs | Change | %<br>Change | 2011<br>Wages,<br>Salaries, &<br>Proprietor<br>Earnings | 2011<br>Establishments |  |  |
| Agriculture, Forestry, Fishing and<br>Hunting                                  | 5,788        | 6,324     | 536    | 9%          | \$25,448                                                | 373                    |  |  |
| Mining, Quarrying, and Oil and Gas<br>Extraction                               | 88           | 140       | 52     | 59%         | \$29,075                                                | 6                      |  |  |
| Utilities                                                                      | 154          | 125       | (29)   | (19%)       | \$80,346                                                | 21                     |  |  |
| Construction                                                                   | 2,232        | 1,941     | (291)  | (13%)       | \$36,214                                                | 361                    |  |  |
| Manufacturing                                                                  | 2,746        | 2,791     | 45     | 2%          | \$34,531                                                | 151                    |  |  |
| Wholesale Trade                                                                | 1,102        | 1,042     | (60)   | (5%)        | \$40,569                                                | 152                    |  |  |
| Retail Trade                                                                   | 4,511        | 4,349     | (162)  | (4%)        | \$22,857                                                | 342                    |  |  |
| Transportation and Warehousing                                                 | 819          | 905       | 86     | 11%         | \$38,859                                                | 96                     |  |  |
| Information                                                                    | 403          | 392       | (11)   | (3%)        | \$37,371                                                | 49                     |  |  |
| Finance and Insurance                                                          | 682          | 909       | 227    | 33%         | \$31,888                                                | 94                     |  |  |
| Real Estate and Rental and Leasing                                             | 1,281        | 1,580     | 299    | 23%         | \$13,987                                                | 105                    |  |  |
| Professional, Scientific, and<br>Technical Services                            | 1,761        | 2,933     | 1,172  | 67%         | \$57,821                                                | 257                    |  |  |
| Management of Companies and<br>Enterprises                                     | 289          | 225       | (64)   | (22%)       | \$50,687                                                | 10                     |  |  |
| Administrative and Support and<br>Waste Management and<br>Remediation Services | 1,096        | 1,194     | 98     | 9%          | \$25,905                                                | 105                    |  |  |
| Educational Services                                                           | 259          | 377       | 118    | 46%         | \$13,102                                                | 31                     |  |  |
| Health Care and Social Assistance                                              | 4,080        | 4,863     | 783    | 19%         | \$35,359                                                | 228                    |  |  |
| Arts, Entertainment, and Recreation                                            | 1,132        | 1,373     | 241    | 21%         | \$12,693                                                | 54                     |  |  |
| Accommodation and Food Services                                                | 3,388        | 3,514     | 126    | 4%          | \$16,461                                                | 239                    |  |  |
| Other Services (except Public<br>Administration)                               | 1,754        | 1,791     | 37     | 2%          | \$23,795                                                | 443                    |  |  |
| Government                                                                     | 6,253        | 6,510     | 257    | 4%          | \$42,110                                                | 250                    |  |  |
| Total                                                                          | 39,820       | 43,277    | 3,457  | 0.09        | 31,560                                                  | 3,367                  |  |  |

Source: EMSI Complete Employment - 4th Quarter 2010

| Washington State Data                                                          |           |           |          |             |                                                            |                            |  |
|--------------------------------------------------------------------------------|-----------|-----------|----------|-------------|------------------------------------------------------------|----------------------------|--|
| Description                                                                    | 2005 Jobs | 2010 Jobs | Change   | %<br>Change | 2011<br>Wages,<br>Salaries,<br>&<br>Proprietor<br>Earnings | 2011<br>Establish<br>ments |  |
| Agriculture, Forestry, Fishing and<br>Hunting                                  | 111,039   | 119,071   | 8,032    | 7%          | \$31,834                                                   | 7,390                      |  |
| Mining, Quarrying, and Oil and Gas<br>Extraction                               | 5,605     | 6,723     | 1,118    | 20%         | \$35,612                                                   | 183                        |  |
| Utilities                                                                      | 4,800     | 5,252     | 452      | 9%          | \$71,915                                                   | 304                        |  |
| Construction                                                                   | 241,939   | 200,650   | (41,289) | (17%)       | \$53,126                                                   | 21,982                     |  |
| Manufacturing                                                                  | 282,286   | 274,242   | (8,044)  | (3%)        | \$64,230                                                   | 7,242                      |  |
| Wholesale Trade                                                                | 131,226   | 130,190   | (1,036)  | (1%)        | \$65,265                                                   | 14,157                     |  |
| Retail Trade                                                                   | 388,268   | 373,729   | (14,539) | (4%)        | \$29,078                                                   | 19,828                     |  |
| Transportation and Warehousing                                                 | 120,882   | 118,650   | (2,232)  | (2%)        | \$48,903                                                   | 4,932                      |  |
| Information                                                                    | 104,942   | 112,395   | 7,453    | 7%          | \$104,166                                                  | 3,261                      |  |
| Finance and Insurance                                                          | 146,543   | 165,578   | 19,035   | 13%         | \$60,651                                                   | 8,965                      |  |
| Real Estate and Rental and Leasing                                             | 164,552   | 172,779   | 8,227    | 5%          | \$23,337                                                   | 7,915                      |  |
| Professional, Scientific, and Technical Services                               | 238,872   | 272,900   | 34,028   | 14%         | \$61,473                                                   | 19,418                     |  |
| Management of Companies and<br>Enterprises                                     | 34,611    | 34,235    | (376)    | (1%)        | \$93,826                                                   | 668                        |  |
| Administrative and Support and<br>Waste Management and Remediation<br>Services | 182,053   | 181,877   | (176)    | 0%          | \$34,696                                                   | 10,076                     |  |
| Educational Services                                                           | 60,893    | 69,812    | 8,919    | 15%         | \$28,503                                                   | 2,529                      |  |
| Health Care and Social Assistance                                              | 332,202   | 378,912   | 46,710   | 14%         | \$45,476                                                   | 16,644                     |  |
| Arts, Entertainment, and Recreation                                            | 81,904    | 88,793    | 6,889    | 8%          | \$18,304                                                   | 2,585                      |  |
| Accommodation and Food Services                                                | 230,226   | 235,001   | 4,775    | 2%          | \$18,899                                                   | 15,620                     |  |
| Other Services (except Public<br>Administration)                               | 187,053   | 209,122   | 22,069   | 12%         | \$25,550                                                   | 66,929                     |  |
| Government                                                                     | 586,260   | 619,476   | 33,216   | 6%          | \$49,941                                                   | 4,251                      |  |
| Total                                                                          | 3,636,155 | 3,769,384 | 133,229  | 0.04        | 45,521                                                     | 234,878                    |  |

Source: EMSI Complete Employment - 4th Quarter 2010

| Oregon State Data                                                              |           |           |          |             |                                                            |                            |  |
|--------------------------------------------------------------------------------|-----------|-----------|----------|-------------|------------------------------------------------------------|----------------------------|--|
| Description                                                                    | 2005 Jobs | 2010 Jobs | Change   | %<br>Change | 2011<br>Wages,<br>Salaries,<br>&<br>Proprietor<br>Earnings | 2011<br>Establish<br>ments |  |
| Agriculture, Forestry, Fishing and<br>Hunting                                  | 97,024    | 96,923    | (101)    | 0%          | \$24,094                                                   | 3,577                      |  |
| Mining, Quarrying, and Oil and Gas<br>Extraction                               | 3,429     | 4,416     | 987      | 29%         | \$30,508                                                   | 147                        |  |
| Utilities                                                                      | 5,049     | 4,830     | (219)    | (4%)        | \$82,754                                                   | 226                        |  |
| Construction                                                                   | 132,242   | 104,865   | (27,377) | (21%)       | \$47,094                                                   | 12,809                     |  |
| Manufacturing                                                                  | 214,263   | 178,579   | (35,684) | (17%)       | \$56,444                                                   | 5,780                      |  |
| Wholesale Trade                                                                | 85,251    | 80,320    | (4,931)  | (6%)        | \$65,993                                                   | 9,269                      |  |
| Retail Trade                                                                   | 241,027   | 227,329   | (13,698) | (6%)        | \$25,459                                                   | 13,368                     |  |
| Transportation and Warehousing                                                 | 72,912    | 67,613    | (5,299)  | (7%)        | \$42,687                                                   | 3,410                      |  |
| Information                                                                    | 40,590    | 39,003    | (1,587)  | (4%)        | \$55,394                                                   | 2,503                      |  |
| Finance and Insurance                                                          | 83,177    | 96,264    | 13,087   | 16%         | \$52,274                                                   | 6,166                      |  |
| Real Estate and Rental and Leasing                                             | 88,968    | 99,588    | 10,620   | 12%         | \$22,855                                                   | 5,559                      |  |
| Professional, Scientific, and Technical Services                               | 119,074   | 130,902   | 11,828   | 10%         | \$47,688                                                   | 13,501                     |  |
| Management of Companies and<br>Enterprises                                     | 28,707    | 32,034    | 3,327    | 12%         | \$73,875                                                   | 1,026                      |  |
| Administrative and Support and<br>Waste Management and Remediation<br>Services | 119,753   | 111,286   | (8,467)  | (7%)        | \$25,540                                                   | 6,266                      |  |
| Educational Services                                                           | 47,244    | 53,920    | 6,676    | 14%         | \$28,242                                                   | 1,671                      |  |
| Health Care and Social Assistance                                              | 223,132   | 251,938   | 28,806   | 13%         | \$41,092                                                   | 12,025                     |  |
| Arts, Entertainment, and Recreation                                            | 46,047    | 52,012    | 5,965    | 13%         | \$15,160                                                   | 1,740                      |  |
| Accommodation and Food Services                                                | 148,858   | 152,411   | 3,553    | 2%          | \$17,250                                                   | 10,189                     |  |
| Other Services (except Public<br>Administration)                               | 95,845    | 97,340    | 1,495    | 2%          | \$27,585                                                   | 15,615                     |  |
| Government                                                                     | 276,899   | 292,298   | 15,399   | 6%          | \$43,952                                                   | 4,731                      |  |
| Total                                                                          | 2,169,491 | 2,173,870 | 4,379    | 0           | 38,418                                                     | 129,576                    |  |