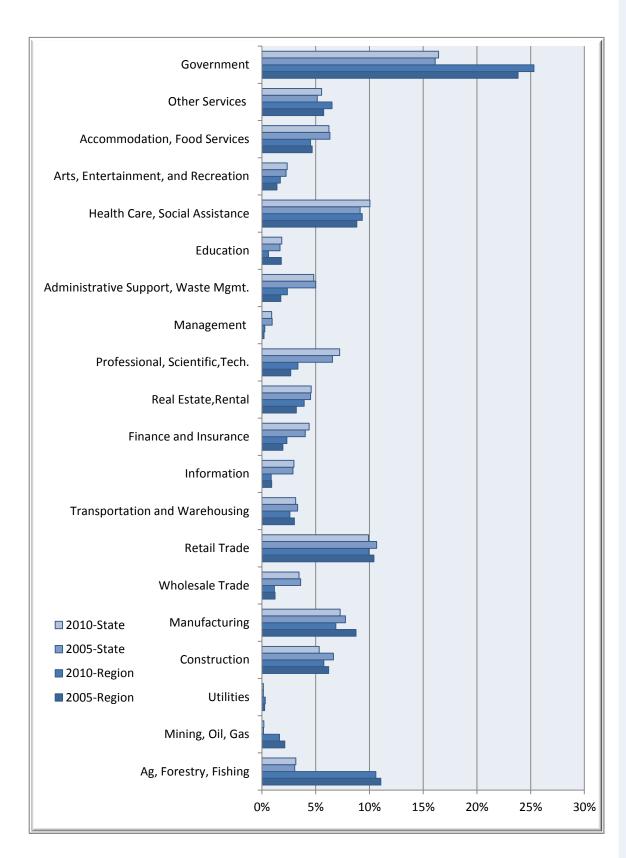

## Percent of Jobs by Industry

## usinesses

| Tri-County EDD Regional Data                                             |              |           |        |             |                                                         |                        |  |  |  |  |  |
|--------------------------------------------------------------------------|--------------|-----------|--------|-------------|---------------------------------------------------------|------------------------|--|--|--|--|--|
| Description                                                              | 2005<br>Jobs | 2010 Jobs | Change | %<br>Change | 2011<br>Wages,<br>Salaries, &<br>Proprietor<br>Earnings | 2011<br>Establishments |  |  |  |  |  |
| Agriculture, Forestry, Fishing and Hunting                               | 2,463        | 2,341     | (122)  | (5%)        | \$24,683                                                | 99                     |  |  |  |  |  |
| Mining, Quarrying, and Oil and Gas Extraction                            | 473          | 363       | (110)  | (23%)       | \$42,153                                                | 13                     |  |  |  |  |  |
| Utilities                                                                | 57           | 69        | 12     | 21%         | \$67,406                                                | 2                      |  |  |  |  |  |
| Construction                                                             | 1,383        | 1,271     | (112)  | (8%)        | \$32,715                                                | 188                    |  |  |  |  |  |
| Manufacturing                                                            | 1,948        | 1,517     | (431)  | (22%)       | \$44,262                                                | 46                     |  |  |  |  |  |
| Wholesale Trade                                                          | 271          | 256       | (15)   | (6%)        | \$32,641                                                | 36                     |  |  |  |  |  |
| Retail Trade                                                             | 2,321        | 2,200     | (121)  | (5%)        | \$20,741                                                | 155                    |  |  |  |  |  |
| Transportation and Warehousing                                           | 673          | 575       | (98)   | (15%)       | \$36,371                                                | 70                     |  |  |  |  |  |
| Information                                                              | 201          | 190       | (11)   | (5%)        | \$25,683                                                | 27                     |  |  |  |  |  |
| Finance and Insurance                                                    | 435          | 512       | 77     | 18%         | \$35,536                                                | 41                     |  |  |  |  |  |
| Real Estate and Rental and Leasing                                       | 714          | 868       | 154    | 22%         | \$10,274                                                | 37                     |  |  |  |  |  |
| Professional, Scientific, and Technical Services                         | 595          | 741       | 146    | 25%         | \$26,316                                                | 73                     |  |  |  |  |  |
| Management of Companies and Enterprises                                  | 43           | 58        | 15     | 35%         | \$85,103                                                | 2                      |  |  |  |  |  |
| Administrative and Support and Waste Management and Remediation Services | 392          | 521       | 129    | 33%         | \$18,271                                                | 44                     |  |  |  |  |  |
| Educational Services                                                     | 400          | 134       | (266)  | (67%)       | \$7,723                                                 | 7                      |  |  |  |  |  |
| Health Care and Social Assistance                                        | 1,965        | 2,060     | 95     | 5%          | \$33,560                                                | 108                    |  |  |  |  |  |
| Arts, Entertainment, and Recreation                                      | 311          | 377       | 66     | 21%         | \$8,976                                                 | 15                     |  |  |  |  |  |
| Accommodation and Food Services                                          | 1,040        | 1,000     | (40)   | (4%)        | \$13,380                                                | 132                    |  |  |  |  |  |
| Other Services (except Public Administration)                            | 1,279        | 1,441     | 162    | 13%         | \$14,687                                                | 801                    |  |  |  |  |  |
| Government                                                               | 5,307        | 5,588     | 281    | 5%          | \$39,272                                                | 164                    |  |  |  |  |  |
| Total                                                                    | 22,270       | 22,079    | -191   | -0.01       | 29,689                                                  | 2,060                  |  |  |  |  |  |

Source: EMSI Complete Employment - 4th Quarter 2010

| Washington State Data                                                    |           |           |          |             |                                             |                            |  |  |  |  |  |
|--------------------------------------------------------------------------|-----------|-----------|----------|-------------|---------------------------------------------|----------------------------|--|--|--|--|--|
| Description                                                              | 2005 Jobs | 2010 Jobs | Change   | %<br>Change | 2011 Wages, Salaries, & Proprietor Earnings | 2011<br>Establish<br>ments |  |  |  |  |  |
| Agriculture, Forestry, Fishing and Hunting                               | 111,039   | 119,071   | 8,032    | 7%          | \$31,834                                    | 7,390                      |  |  |  |  |  |
| Mining, Quarrying, and Oil and Gas Extraction                            | 5,605     | 6,723     | 1,118    | 20%         | \$35,612                                    | 183                        |  |  |  |  |  |
| Utilities                                                                | 4,800     | 5,252     | 452      | 9%          | \$71,915                                    | 304                        |  |  |  |  |  |
| Construction                                                             | 241,939   | 200,650   | (41,289) | (17%)       | \$53,126                                    | 21,982                     |  |  |  |  |  |
| Manufacturing                                                            | 282,286   | 274,242   | (8,044)  | (3%)        | \$64,230                                    | 7,242                      |  |  |  |  |  |
| Wholesale Trade                                                          | 131,226   | 130,190   | (1,036)  | (1%)        | \$65,265                                    | 14,157                     |  |  |  |  |  |
| Retail Trade                                                             | 388,268   | 373,729   | (14,539) | (4%)        | \$29,078                                    | 19,828                     |  |  |  |  |  |
| Transportation and Warehousing                                           | 120,882   | 118,650   | (2,232)  | (2%)        | \$48,903                                    | 4,932                      |  |  |  |  |  |
| Information                                                              | 104,942   | 112,395   | 7,453    | 7%          | \$104,166                                   | 3,261                      |  |  |  |  |  |
| Finance and Insurance                                                    | 146,543   | 165,578   | 19,035   | 13%         | \$60,651                                    | 8,965                      |  |  |  |  |  |
| Real Estate and Rental and Leasing                                       | 164,552   | 172,779   | 8,227    | 5%          | \$23,337                                    | 7,915                      |  |  |  |  |  |
| Professional, Scientific, and Technical Services                         | 238,872   | 272,900   | 34,028   | 14%         | \$61,473                                    | 19,418                     |  |  |  |  |  |
| Management of Companies and Enterprises                                  | 34,611    | 34,235    | (376)    | (1%)        | \$93,826                                    | 668                        |  |  |  |  |  |
| Administrative and Support and Waste Management and Remediation Services | 182,053   | 181,877   | (176)    | 0%          | \$34,696                                    | 10,076                     |  |  |  |  |  |
| Educational Services                                                     | 60,893    | 69,812    | 8,919    | 15%         | \$28,503                                    | 2,529                      |  |  |  |  |  |
| Health Care and Social Assistance                                        | 332,202   | 378,912   | 46,710   | 14%         | \$45,476                                    | 16,644                     |  |  |  |  |  |
| Arts, Entertainment, and Recreation                                      | 81,904    | 88,793    | 6,889    | 8%          | \$18,304                                    | 2,585                      |  |  |  |  |  |
| Accommodation and Food Services                                          | 230,226   | 235,001   | 4,775    | 2%          | \$18,899                                    | 15,620                     |  |  |  |  |  |
| Other Services (except Public Administration)                            | 187,053   | 209,122   | 22,069   | 12%         | \$25,550                                    | 66,929                     |  |  |  |  |  |
| Government                                                               | 586,260   | 619,476   | 33,216   | 6%          | \$49,941                                    | 4,251                      |  |  |  |  |  |
| Total                                                                    | 3,636,155 | 3,769,384 | 133,229  | 0.04        | 45,521                                      | 234,878                    |  |  |  |  |  |