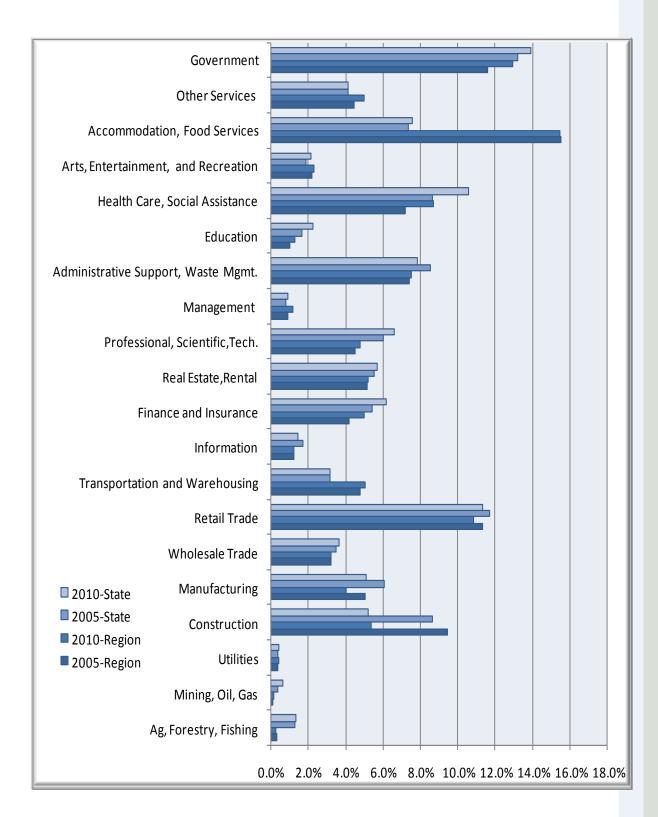

Percent of Jobs by Industry

## Businesses & Industries

Module 7: Businesses & Industries Slide 18

| Colorado River Regional Data                                             |              |           |          |             |                                      |                             |  |  |  |  |  |  |
|--------------------------------------------------------------------------|--------------|-----------|----------|-------------|--------------------------------------|-----------------------------|--|--|--|--|--|--|
| Industry Type                                                            | 2005<br>Jobs | 2010 Jobs | Change   | %<br>Change | 2010 Total<br>Earnings<br>per Worker | 2010<br>Establish-<br>ments |  |  |  |  |  |  |
| Agriculture, Forestry, Fishing and Hunting                               | 5,774        | 4,983     | (791)    | (14%)       | \$42,090                             | 265                         |  |  |  |  |  |  |
| Mining, Quarrying, and Oil and Gas Extraction                            | 1,992        | 3,391     | 1,399    | 70%         | \$46,799                             | 77                          |  |  |  |  |  |  |
| Utilities                                                                | 7,454        | 7,705     | 251      | 3%          | \$130,263                            | 168                         |  |  |  |  |  |  |
| Construction                                                             | 187,029      | 101,878   | (85,151) | (46%)       | \$65,741                             | 8,704                       |  |  |  |  |  |  |
| Manufacturing                                                            | 99,998       | 76,749    | (23,249) | (23%)       | \$57,849                             | 3,378                       |  |  |  |  |  |  |
| Wholesale Trade                                                          | 63,814       | 61,316    | (2,498)  | (4%)        | \$63,435                             | 6,636                       |  |  |  |  |  |  |
| Retail Trade                                                             | 224,223      | 206,955   | (17,268) | (8%)        | \$32,046                             | 10,834                      |  |  |  |  |  |  |
| Transportation and Warehousing                                           | 94,858       | 96,417    | 1,559    | 2%          | \$50,770                             | 2,746                       |  |  |  |  |  |  |
| Information                                                              | 23,894       | 23,362    | (532)    | (2%)        | \$58,513                             | 1,293                       |  |  |  |  |  |  |
| Finance and Insurance                                                    | 83,068       | 95,233    | 12,165   | 15%         | \$52,856                             | 5,641                       |  |  |  |  |  |  |
| Real Estate and Rental and Leasing                                       | 102,237      | 99,364    | (2,873)  | (3%)        | \$25,336                             | 4,708                       |  |  |  |  |  |  |
| Professional, Scientific, and Technical Services                         | 88,998       | 91,421    | 2,423    | 3%          | \$58,841                             | 9,740                       |  |  |  |  |  |  |
| Management of Companies and<br>Enterprises                               | 17,464       | 22,701    | 5,237    | 30%         | \$100,078                            | 1,522                       |  |  |  |  |  |  |
| Administrative and Support and Waste Management and Remediation Services | 146,300      | 143,296   | (3,004)  | (2%)        | \$29,075                             | 6,359                       |  |  |  |  |  |  |
| Educational Services                                                     | 20,427       | 24,582    | 4,155    | 20%         | \$38,515                             | 970                         |  |  |  |  |  |  |
| Health Care and Social Assistance                                        | 142,732      | 165,295   | 22,563   | 16%         | \$55,884                             | 8,437                       |  |  |  |  |  |  |
| Arts, Entertainment, and Recreation                                      | 43,359       | 44,161    | 802      | 2%          | \$30,776                             | 1,443                       |  |  |  |  |  |  |
| Accommodation and Food Services                                          | 306,957      | 294,889   | (12,068) | (4%)        | \$32,540                             | 7,494                       |  |  |  |  |  |  |
| Other Services (except Public Administration)                            | 88,524       | 95,539    | 7,015    | 8%          | \$28,371                             | 24,245                      |  |  |  |  |  |  |
| Government                                                               | 229,399      | 246,359   | 16,960   | 7%          | \$72,778                             | 1,870                       |  |  |  |  |  |  |
| Total                                                                    | 1,978,500    | 1,905,594 | (72,906) | (4%)        | \$47,460                             | 106,529                     |  |  |  |  |  |  |

Source: EMSI Complete Employment - 4th Quarter 2010

| Arizona State Data                                                       |           |           |           |             |                                            |                             |  |  |  |  |  |
|--------------------------------------------------------------------------|-----------|-----------|-----------|-------------|--------------------------------------------|-----------------------------|--|--|--|--|--|
| Industry Type                                                            | 2005 Jobs | 2010 Jobs | Change    | %<br>Change | 2010<br>Total<br>Earnings<br>per<br>Worker | 2010<br>Establish-<br>ments |  |  |  |  |  |
| Agriculture, Forestry, Fishing and Hunting                               | 40,492    | 41,794    | 1,302     | 3%          | \$31,017                                   | 1,091                       |  |  |  |  |  |
| Mining, Quarrying, and Oil and Gas Extraction                            | 11,922    | 20,266    | 8,344     | 70%         | \$68,797                                   | 219                         |  |  |  |  |  |
| Utilities                                                                | 12,143    | 12,874    | 731       | 6%          | \$110,609                                  | 283                         |  |  |  |  |  |
| Construction                                                             | 274,329   | 162,837   | (111,492) | (41%)       | \$53,141                                   | 15,595                      |  |  |  |  |  |
| Manufacturing                                                            | 192,528   | 160,579   | (31,949)  | (17%)       | \$74,872                                   | 5,020                       |  |  |  |  |  |
| Wholesale Trade                                                          | 111,132   | 114,578   | 3,446     | 3%          | \$70,928                                   | 14,561                      |  |  |  |  |  |
| Retail Trade                                                             | 371,088   | 356,080   | (15,008)  | (4%)        | \$32,085                                   | 16,398                      |  |  |  |  |  |
| Transportation and Warehousing                                           | 101,316   | 98,872    | (2,444)   | (2%)        | \$53,870                                   | 3,545                       |  |  |  |  |  |
| Information                                                              | 55,137    | 45,557    | (9,580)   | (17%)       | \$59,741                                   | 2,233                       |  |  |  |  |  |
| Finance and Insurance                                                    | 171,458   | 193,915   | 22,457    | 13%         | \$58,067                                   | 8,929                       |  |  |  |  |  |
| Real Estate and Rental and Leasing                                       | 174,967   | 178,384   | 3,417     | 2%          | \$28,249                                   | 7,892                       |  |  |  |  |  |
| Professional, Scientific, and Technical Services                         | 190,768   | 207,560   | 16,792    | 9%          | \$61,402                                   | 20,316                      |  |  |  |  |  |
| Management of Companies and Enterprises                                  | 25,853    | 28,789    | 2,936     | 11%         | \$81,391                                   | 809                         |  |  |  |  |  |
| Administrative and Support and Waste Management and Remediation Services | 270,361   | 246,470   | (23,891)  | (9%)        | \$33,265                                   | 9,730                       |  |  |  |  |  |
| Educational Services                                                     | 52,113    | 70,466    | 18,353    | 35%         | \$36,666                                   | 1,961                       |  |  |  |  |  |
| Health Care and Social Assistance                                        | 274,114   | 331,923   | 57,809    | 21%         | \$54,896                                   | 13,897                      |  |  |  |  |  |
| Arts, Entertainment, and Recreation                                      | 60,086    | 66,765    | 6,679     | 11%         | \$26,196                                   | 1,777                       |  |  |  |  |  |
| Accommodation and Food Services                                          | 234,442   | 238,136   | 3,694     | 2%          | \$21,281                                   | 9,987                       |  |  |  |  |  |
| Other Services (except Public Administration)                            | 131,871   | 129,923   | (1,948)   | (1%)        | \$31,532                                   | 11,813                      |  |  |  |  |  |
| Government                                                               | 419,876   | 436,685   | 16,809    | 4%          | \$63,008                                   | 2,373                       |  |  |  |  |  |
| Total                                                                    | 3,175,995 | 3,142,452 | (33,543)  | (1%)        | \$48,118                                   | 148,430                     |  |  |  |  |  |