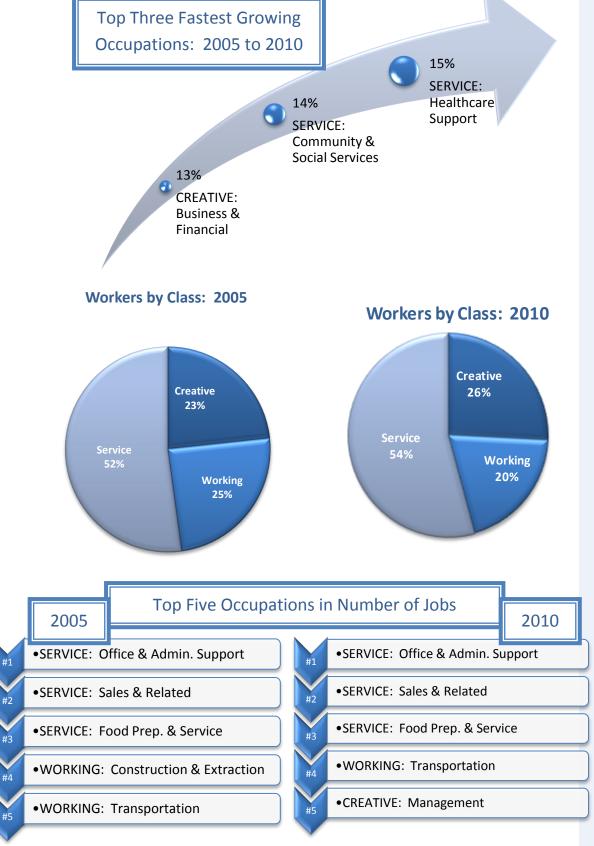

## CRREDO Region Arizona 15% SERVICE: Healthcare

Module 7 Occupations: Creative, Working & Service Classes

Slide 52

## Creative, Working & Service Classes

| CRREDO Region Data                                         |              |              |           |          |                                  |                            |  |  |  |  |
|------------------------------------------------------------|--------------|--------------|-----------|----------|----------------------------------|----------------------------|--|--|--|--|
| CREATIVE CLASS: Occupations                                | 2005<br>Jobs | 2010<br>Jobs | Change    | % Change | 2010<br>Median<br>Hourly<br>Wage | 2010 Avg<br>Hourly<br>Wage |  |  |  |  |
| Management occupations                                     | 123,007      | 124,374      | 1,367     | 1%       | \$26.00                          | \$31.22                    |  |  |  |  |
| Business and financial operations occupations              | 75,506       | 84,957       | 9,451     | 13%      | \$19.05                          | \$23.98                    |  |  |  |  |
| Computer and mathematical science occupations              | 21,044       | 22,384       | 1,340     | 6%       | \$26.53                          | \$28.66                    |  |  |  |  |
| Architecture and engineering occupations                   | 19,688       | 17,434       | (2,254)   | (11%)    | \$32.28                          | \$33.93                    |  |  |  |  |
| Life, physical, and social science occupations             | 11,002       | 12,066       | 1,064     | 10%      | \$25.46                          | \$29.11                    |  |  |  |  |
| Legal occupations                                          | 10,139       | 10,988       | 849       | 8%       | \$30.69                          | \$35.64                    |  |  |  |  |
| Education, training, and library occupations               | 80,552       | 86,672       | 6,120     | 8%       | \$28.38                          | \$29.88                    |  |  |  |  |
| Arts, design, entertainment, sports, and media occupations | 48,679       | 51,685       | 3,006     | 6%       | \$13.06                          | \$17.12                    |  |  |  |  |
| Healthcare practitioners and technical occupations         | 63,547       | 71,285       | 7,738     | 12%      | \$37.74                          | \$38.81                    |  |  |  |  |
| Total                                                      | 453,165      | 481,845      | 28,680    | 6%       | \$25.90                          | \$29.34                    |  |  |  |  |
| WORKING CLASS: Occupations                                 | 2005<br>Jobs | 2010<br>Jobs | Change    | % Change | 2010<br>Median<br>Hourly<br>Wage | 2010 Avg<br>Hourly<br>Wage |  |  |  |  |
| Construction and extraction occupations                    | 161,179      | 93,008       | (68,171)  | (42%)    | \$22.37                          | \$24.99                    |  |  |  |  |
| Installation, maintenance, and repair occupations          | 72,803       | 65,141       | (7,662)   | (11%)    | \$20.06                          | \$21.39                    |  |  |  |  |
| Production occupations                                     | 91,092       | 74,876       | (16,216)  | (18%)    | \$13.57                          | \$14.97                    |  |  |  |  |
| Transportation and material moving occupations             | 151,993      | 139,400      | (12,593)  | (8%)     | \$14.54                          | \$16.55                    |  |  |  |  |
| Total                                                      | 477,067      | 372,425      | (104,642) | (22%)    | \$17.27                          | \$19.19                    |  |  |  |  |
| SERVICE CLASS: Occupations                                 | 2005<br>Jobs | 2010<br>Jobs | Change    | % Change | 2010<br>Median<br>Hourly<br>Wage | 2010 Avg<br>Hourly<br>Wage |  |  |  |  |
| Community and social services occupations                  | 17,328       | 19,796       | 2,468     | 14%      | \$19.62                          | \$20.95                    |  |  |  |  |
| Healthcare support occupations                             | 33,938       | 39,097       | 5,159     | 15%      | \$13.12                          | \$14.17                    |  |  |  |  |
| Protective service occupations                             | 43,695       | 45,558       | 1,863     | 4%       | \$19.03                          | \$20.43                    |  |  |  |  |
| Food preparation and serving related occupations           | 180,997      | 181,482      | 485       | 0%       | \$10.93                          | \$11.33                    |  |  |  |  |
| Building and grounds cleaning and maintenance occupations  | 94,781       | 97,268       | 2,487     | 3%       | \$11.48                          | \$11.90                    |  |  |  |  |
| Personal care and service occupations                      | 99,221       | 106,100      | 6,879     | 7%       | \$11.10                          | \$12.57                    |  |  |  |  |
| Sales and related occupations                              | 263,468      | 258,215      | (5,253)   | (2%)     | \$11.86                          | \$15.12                    |  |  |  |  |
| Office and administrative support occupations              | 280,264      | 265,370      | (14,894)  | (5%)     | \$14.92                          | \$15.94                    |  |  |  |  |
| Total                                                      | 1,013,692    | 1,012,887    | (805)     | 0%       | \$12.90                          | \$14.40                    |  |  |  |  |
| Source: EMSI Complete Employment - 4th Quarter 2010        |              |              |           |          |                                  |                            |  |  |  |  |

<sup>\*</sup>Does not include military or agriculture related occupations.

Module 7 Occupations: Creative, Working & Service Classes Slide 52

| Arizona State Data                                         |              |              |           |          |                                  |                            |  |  |  |  |
|------------------------------------------------------------|--------------|--------------|-----------|----------|----------------------------------|----------------------------|--|--|--|--|
| CREATIVE CLASS: Occupations                                | 2005<br>Jobs | 2010<br>Jobs | Change    | % Change | 2010<br>Median<br>Hourly<br>Wage | 2010 Avg<br>Hourly<br>Wage |  |  |  |  |
| Management occupations                                     | 224,934      | 238,139      | 13,205    | 6%       | \$23.86                          | \$29.03                    |  |  |  |  |
| Business and financial operations occupations              | 160,102      | 178,504      | 18,402    | 11%      | \$19.79                          | \$24.00                    |  |  |  |  |
| Computer and mathematical science occupations              | 64,200       | 67,303       | 3,103     | 5%       | \$28.70                          | \$31.29                    |  |  |  |  |
| Architecture and engineering occupations                   | 59,506       | 55,620       | (3,886)   | (7%)     | \$31.53                          | \$33.25                    |  |  |  |  |
| Life, physical, and social science occupations             | 25,761       | 29,243       | 3,482     | 14%      | \$21.46                          | \$24.86                    |  |  |  |  |
| Legal occupations                                          | 21,872       | 23,619       | 1,747     | 8%       | \$29.42                          | \$35.06                    |  |  |  |  |
| Education, training, and library occupations               | 146,602      | 161,003      | 14,401    | 10%      | \$22.35                          | \$23.99                    |  |  |  |  |
| Arts, design, entertainment, sports, and media occupations | 80,031       | 86,921       | 6,890     | 9%       | \$11.65                          | \$15.72                    |  |  |  |  |
| Healthcare practitioners and technical occupations         | 116,680      | 135,163      | 18,483    | 16%      | \$32.80                          | \$34.03                    |  |  |  |  |
| Total                                                      | 899,688      | 975,516      | 75,828    | 8%       | \$23.85                          | \$27.20                    |  |  |  |  |
| WORKING CLASS: Occupations                                 | 2005<br>Jobs | 2010<br>Jobs | Change    | % Change | 2010<br>Median<br>Hourly<br>Wage | 2010 Avg<br>Hourly<br>Wage |  |  |  |  |
| Construction and extraction occupations                    | 244,384      | 154,657      | (89,727)  | (37%)    | \$17.30                          | \$20.03                    |  |  |  |  |
| Installation, maintenance, and repair occupations          | 117,910      | 108,195      | (9,715)   | (8%)     | \$18.20                          | \$19.66                    |  |  |  |  |
| Production occupations                                     | 144,591      | 122,738      | (21,853)  | (15%)    | \$14.33                          | \$15.79                    |  |  |  |  |
| Transportation and material moving occupations             | 173,645      | 156,692      | (16,953)  | (10%)    | \$14.85                          | \$16.56                    |  |  |  |  |
| Total                                                      | 680,530      | 542,281      | (138,249) | (20%)    | \$16.10                          | \$17.99                    |  |  |  |  |
| SERVICE CLASS: Occupations                                 | 2005<br>Jobs | 2010<br>Jobs | Change    | % Change | 2010<br>Median<br>Hourly<br>Wage | 2010 Avg<br>Hourly<br>Wage |  |  |  |  |
| Community and social services occupations                  | 35,056       | 39,897       | 4,841     | 14%      | \$15.77                          | \$17.08                    |  |  |  |  |
| Healthcare support occupations                             | 60,892       | 74,025       | 13,133    | 22%      | \$12.68                          | \$13.31                    |  |  |  |  |
| Protective service occupations                             | 71,923       | 77,315       | 5,392     | 7%       | \$18.89                          | \$19.40                    |  |  |  |  |
| Food preparation and serving related occupations           | 220,042      | 225,299      | 5,257     | 2%       | \$9.33                           | \$10.37                    |  |  |  |  |
| Building and grounds cleaning and maintenance occupations  | 117,884      | 117,804      | (80)      | 0%       | \$9.68                           | \$10.77                    |  |  |  |  |
| Personal care and service occupations                      | 102,053      | 113,331      | 11,278    | 11%      | \$11.12                          | \$12.84                    |  |  |  |  |
| Sales and related occupations                              | 428,231      | 432,654      | 4,423     | 1%       | \$12.28                          | \$15.71                    |  |  |  |  |
| Office and administrative support occupations              | 502,238      | 487,494      | (14,744)  | (3%)     | \$14.33                          | \$15.40                    |  |  |  |  |
| Total                                                      | 1,538,319    | 1,567,819    | 29,500    | 2%       | \$12.65                          | \$14.37                    |  |  |  |  |
| Source: EMSI Complete Employment - 4th Quarter 2010        |              |              |           |          |                                  |                            |  |  |  |  |

<sup>\*</sup>Does not include military or agriculture related occupations.

Module 7 Occupations: Creative, Working & Service Classes

Slide 52