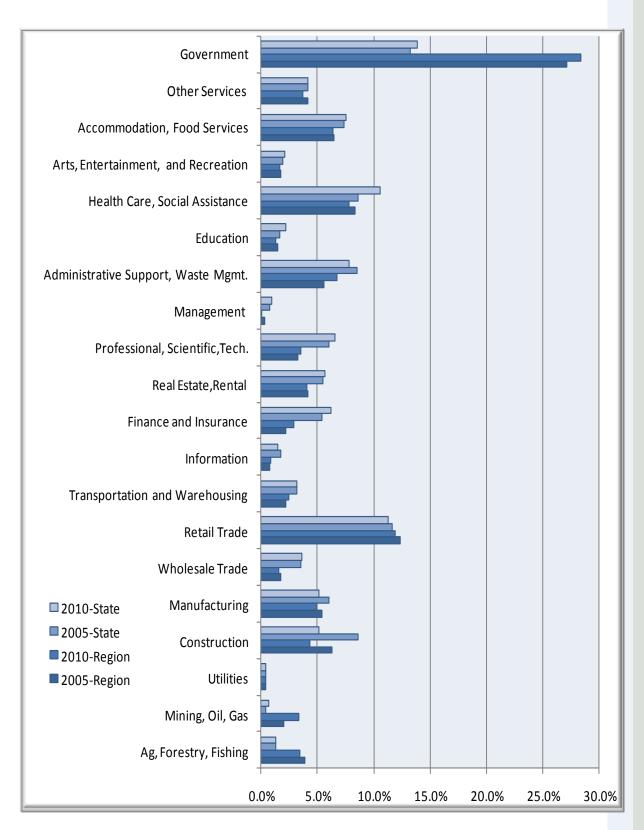

Percent of Jobs by Industry

## Copper Corridor Region Arizona

Businesses & Industries

| Copper Corridor Regional Data                                                  |              |           |         |             |                                      |                             |  |  |  |  |  |
|--------------------------------------------------------------------------------|--------------|-----------|---------|-------------|--------------------------------------|-----------------------------|--|--|--|--|--|
| Industry Type                                                                  | 2005<br>Jobs | 2010 Jobs | Change  | %<br>Change | 2010 Total<br>Earnings<br>per Worker | 2010<br>Establish-<br>ments |  |  |  |  |  |
| Agriculture, Forestry, Fishing and Hunting                                     | 3,126        | 3,025     | (101)   | (3%)        | \$35,965                             | 181                         |  |  |  |  |  |
| Mining, Quarrying, and Oil and Gas Extraction                                  | 1,588        | 2,942     | 1,354   | 85%         | \$69,975                             | 31                          |  |  |  |  |  |
| Utilities                                                                      | 314          | 371       | 57      | 18%         | \$69,612                             | 28                          |  |  |  |  |  |
| Construction                                                                   | 5,047        | 3,819     | (1,228) | (24%)       | \$43,764                             | 500                         |  |  |  |  |  |
| Manufacturing                                                                  | 4,341        | 4,406     | 65      | 1%          | \$62,037                             | 124                         |  |  |  |  |  |
| Wholesale Trade                                                                | 1,391        | 1,380     | (11)    | (1%)        | \$67,138                             | 175                         |  |  |  |  |  |
| Retail Trade                                                                   | 9,885        | 10,550    | 665     | 7%          | \$27,359                             | 551                         |  |  |  |  |  |
| Transportation and Warehousing                                                 | 1,756        | 2,162     | 406     | 23%         | \$47,937                             | 141                         |  |  |  |  |  |
| Information                                                                    | 648          | 734       | 86      | 13%         | \$38,156                             | 57                          |  |  |  |  |  |
| Finance and Insurance                                                          | 1,730        | 2,585     | 855     | 49%         | \$34,744                             | 168                         |  |  |  |  |  |
| Real Estate and Rental and Leasing                                             | 3,367        | 3,580     | 213     | 6%          | \$17,623                             | 192                         |  |  |  |  |  |
| Professional, Scientific, and Technical Services                               | 2,632        | 3,094     | 462     | 18%         | \$36,422                             | 256                         |  |  |  |  |  |
| Management of Companies and<br>Enterprises                                     | 269          | 70        | (199)   | (74%)       | \$58,366                             | 10                          |  |  |  |  |  |
| Administrative and Support and Waste<br>Management and Remediation<br>Services | 4,506        | 5,955     | 1,449   | 32%         | \$31,934                             | 210                         |  |  |  |  |  |
| Educational Services                                                           | 1,199        | 1,164     | (35)    | (3%)        | \$33,227                             | 35                          |  |  |  |  |  |
| Health Care and Social Assistance                                              | 6,700        | 6,908     | 208     | 3%          | \$47,864                             | 332                         |  |  |  |  |  |
| Arts, Entertainment, and Recreation                                            | 1,374        | 1,484     | 110     | 8%          | \$22,762                             | 50                          |  |  |  |  |  |
| Accommodation and Food Services                                                | 5,158        | 5,676     | 518     | 10%         | \$18,989                             | 380                         |  |  |  |  |  |
| Other Services (except Public<br>Administration)                               | 3,300        | 3,311     | 11      | 0%          | \$24,599                             | 411                         |  |  |  |  |  |
| Government                                                                     | 21,732       | 25,032    | 3,300   | 15%         | \$56,220                             | 265                         |  |  |  |  |  |
| Total                                                                          | 80,063       | 88,247    | 8,184   | 10%         | \$42,532                             | 4,097                       |  |  |  |  |  |

Source: EMSI Complete Employment - 4th Quarter 2010

| Arizona State Data                                                          |           |           |           |             |                                            |                             |  |  |  |  |  |
|-----------------------------------------------------------------------------|-----------|-----------|-----------|-------------|--------------------------------------------|-----------------------------|--|--|--|--|--|
| Industry Type                                                               | 2005 Jobs | 2010 Jobs | Change    | %<br>Change | 2010<br>Total<br>Earnings<br>per<br>Worker | 2010<br>Establish-<br>ments |  |  |  |  |  |
| Agriculture, Forestry, Fishing and Hunting                                  | 40,492    | 41,794    | 1,302     | 3%          | \$31,017                                   | 1,091                       |  |  |  |  |  |
| Mining, Quarrying, and Oil and Gas<br>Extraction                            | 11,922    | 20,266    | 8,344     | 70%         | \$68,797                                   | 219                         |  |  |  |  |  |
| Utilities                                                                   | 12,143    | 12,874    | 731       | 6%          | \$110,609                                  | 283                         |  |  |  |  |  |
| Construction                                                                | 274,329   | 162,837   | (111,492) | (41%)       | \$53,141                                   | 15,595                      |  |  |  |  |  |
| Manufacturing                                                               | 192,528   | 160,579   | (31,949)  | (17%)       | \$74,872                                   | 5,020                       |  |  |  |  |  |
| Wholesale Trade                                                             | 111,132   | 114,578   | 3,446     | 3%          | \$70,928                                   | 14,561                      |  |  |  |  |  |
| Retail Trade                                                                | 371,088   | 356,080   | (15,008)  | (4%)        | \$32,085                                   | 16,398                      |  |  |  |  |  |
| Transportation and Warehousing                                              | 101,316   | 98,872    | (2,444)   | (2%)        | \$53,870                                   | 3,545                       |  |  |  |  |  |
| Information                                                                 | 55,137    | 45,557    | (9,580)   | (17%)       | \$59,741                                   | 2,233                       |  |  |  |  |  |
| Finance and Insurance                                                       | 171,458   | 193,915   | 22,457    | 13%         | \$58,067                                   | 8,929                       |  |  |  |  |  |
| Real Estate and Rental and Leasing                                          | 174,967   | 178,384   | 3,417     | 2%          | \$28,249                                   | 7,892                       |  |  |  |  |  |
| Professional, Scientific, and Technical Services                            | 190,768   | 207,560   | 16,792    | 9%          | \$61,402                                   | 20,316                      |  |  |  |  |  |
| Management of Companies and<br>Enterprises                                  | 25,853    | 28,789    | 2,936     | 11%         | \$81,391                                   | 809                         |  |  |  |  |  |
| Administrative and Support and Waste<br>Management and Remediation Services | 270,361   | 246,470   | (23,891)  | (9%)        | \$33,265                                   | 9,730                       |  |  |  |  |  |
| Educational Services                                                        | 52,113    | 70,466    | 18,353    | 35%         | \$36,666                                   | 1,961                       |  |  |  |  |  |
| Health Care and Social Assistance                                           | 274,114   | 331,923   | 57,809    | 21%         | \$54,896                                   | 13,897                      |  |  |  |  |  |
| Arts, Entertainment, and Recreation                                         | 60,086    | 66,765    | 6,679     | 11%         | \$26,196                                   | 1,777                       |  |  |  |  |  |
| Accommodation and Food Services                                             | 234,442   | 238,136   | 3,694     | 2%          | \$21,281                                   | 9,987                       |  |  |  |  |  |
| Other Services (except Public<br>Administration)                            | 131,871   | 129,923   | (1,948)   | (1%)        | \$31,532                                   | 11,813                      |  |  |  |  |  |
| Government                                                                  | 419,876   | 436,685   | 16,809    | 4%          | \$63,008                                   | 2,373                       |  |  |  |  |  |
| Total                                                                       | 3,175,995 | 3,142,452 | (33,543)  | (1%)        | \$48,118                                   | 148,430                     |  |  |  |  |  |