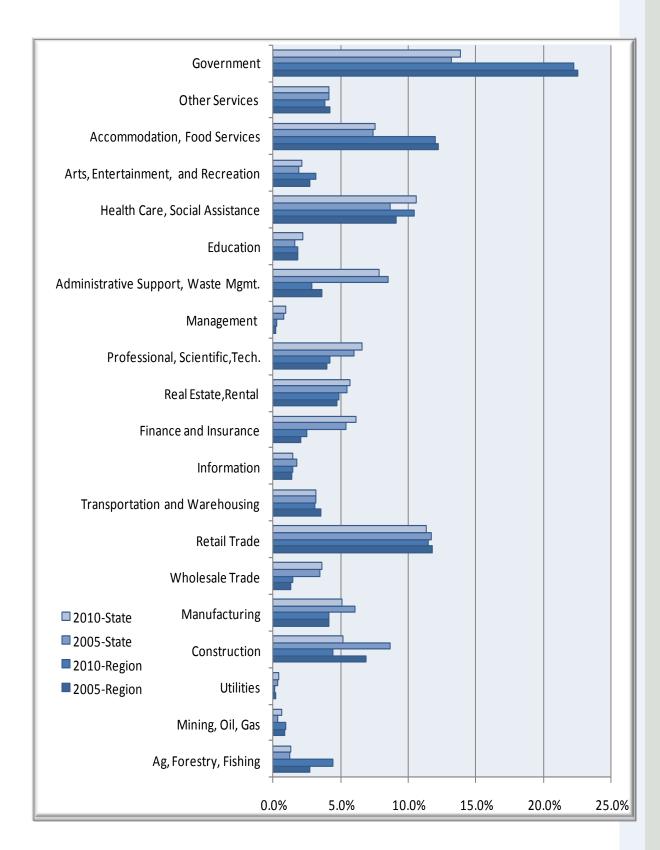

## Northern Arizona Region

Businesses & Industries

Module 7: Businesses & Industries Slide 18

| Northern Arizona Regional Data                                           |              |           |         |             |                                      |                             |  |  |  |  |  |
|--------------------------------------------------------------------------|--------------|-----------|---------|-------------|--------------------------------------|-----------------------------|--|--|--|--|--|
| Industry Type                                                            | 2005<br>Jobs | 2010 Jobs | Change  | %<br>Change | 2010 Total<br>Earnings<br>per Worker | 2010<br>Establish-<br>ments |  |  |  |  |  |
| Agriculture, Forestry, Fishing and Hunting                               | 3,168        | 5,318     | 2,150   | 68%         | \$23,262                             | 36                          |  |  |  |  |  |
| Mining, Quarrying, and Oil and Gas Extraction                            | 1,032        | 1,173     | 141     | 14%         | \$47,450                             | 21                          |  |  |  |  |  |
| Utilities                                                                | 191          | 191       | 0       | 0%          | \$56,671                             | 25                          |  |  |  |  |  |
| Construction                                                             | 8,037        | 5,310     | (2,727) | (34%)       | \$43,754                             | 819                         |  |  |  |  |  |
| Manufacturing                                                            | 4,850        | 5,003     | 153     | 3%          | \$65,147                             | 144                         |  |  |  |  |  |
| Wholesale Trade                                                          | 1,559        | 1,728     | 169     | 11%         | \$47,093                             | 174                         |  |  |  |  |  |
| Retail Trade                                                             | 13,811       | 13,754    | (57)    | 0%          | \$26,095                             | 792                         |  |  |  |  |  |
| Transportation and Warehousing                                           | 4,105        | 3,709     | (396)   | (10%)       | \$55,737                             | 174                         |  |  |  |  |  |
| Information                                                              | 1,638        | 1,795     | 157     | 10%         | \$56,905                             | 74                          |  |  |  |  |  |
| Finance and Insurance                                                    | 2,422        | 3,046     | 624     | 26%         | \$53,667                             | 208                         |  |  |  |  |  |
| Real Estate and Rental and Leasing                                       | 5,528        | 5,857     | 329     | 6%          | \$20,879                             | 281                         |  |  |  |  |  |
| Professional, Scientific, and Technical Services                         | 4,657        | 5,052     | 395     | 8%          | \$35,225                             | 470                         |  |  |  |  |  |
| Management of Companies and Enterprises                                  | 259          | 342       | 83      | 32%         | \$65,898                             | 17                          |  |  |  |  |  |
| Administrative and Support and Waste Management and Remediation Services | 4,214        | 3,481     | (733)   | (17%)       | \$23,927                             | 265                         |  |  |  |  |  |
| Educational Services                                                     | 2,147        | 2,229     | 82      | 4%          | \$22,535                             | 60                          |  |  |  |  |  |
| Health Care and Social Assistance                                        | 10,697       | 12,509    | 1,812   | 17%         | \$52,805                             | 565                         |  |  |  |  |  |
| Arts, Entertainment, and Recreation                                      | 3,204        | 3,783     | 579     | 18%         | \$17,451                             | 104                         |  |  |  |  |  |
| Accommodation and Food Services                                          | 14,316       | 14,430    | 114     | 1%          | \$20,372                             | 634                         |  |  |  |  |  |
| Other Services (except Public Administration)                            | 4,893        | 4,581     | (312)   | (6%)        | \$24,892                             | 400                         |  |  |  |  |  |
| Government                                                               | 26,383       | 26,702    | 319     | 1%          | \$56,841                             | 298                         |  |  |  |  |  |
| Total                                                                    | 117,113      | 119,993   | 2,880   | 2%          | \$39,750                             | 5,563                       |  |  |  |  |  |

Source: EMSI Complete Employment - 4th Quarter 2010

| Arizona State Data                                                       |           |           |           |             |                                            |                             |  |  |  |  |  |
|--------------------------------------------------------------------------|-----------|-----------|-----------|-------------|--------------------------------------------|-----------------------------|--|--|--|--|--|
| Industry Type                                                            | 2005 Jobs | 2010 Jobs | Change    | %<br>Change | 2010<br>Total<br>Earnings<br>per<br>Worker | 2010<br>Establish-<br>ments |  |  |  |  |  |
| Agriculture, Forestry, Fishing and Hunting                               | 40,492    | 41,794    | 1,302     | 3%          | \$31,017                                   | 1,091                       |  |  |  |  |  |
| Mining, Quarrying, and Oil and Gas Extraction                            | 11,922    | 20,266    | 8,344     | 70%         | \$68,797                                   | 219                         |  |  |  |  |  |
| Utilities                                                                | 12,143    | 12,874    | 731       | 6%          | \$110,609                                  | 283                         |  |  |  |  |  |
| Construction                                                             | 274,329   | 162,837   | (111,492) | (41%)       | \$53,141                                   | 15,595                      |  |  |  |  |  |
| Manufacturing                                                            | 192,528   | 160,579   | (31,949)  | (17%)       | \$74,872                                   | 5,020                       |  |  |  |  |  |
| Wholesale Trade                                                          | 111,132   | 114,578   | 3,446     | 3%          | \$70,928                                   | 14,561                      |  |  |  |  |  |
| Retail Trade                                                             | 371,088   | 356,080   | (15,008)  | (4%)        | \$32,085                                   | 16,398                      |  |  |  |  |  |
| Transportation and Warehousing                                           | 101,316   | 98,872    | (2,444)   | (2%)        | \$53,870                                   | 3,545                       |  |  |  |  |  |
| Information                                                              | 55,137    | 45,557    | (9,580)   | (17%)       | \$59,741                                   | 2,233                       |  |  |  |  |  |
| Finance and Insurance                                                    | 171,458   | 193,915   | 22,457    | 13%         | \$58,067                                   | 8,929                       |  |  |  |  |  |
| Real Estate and Rental and Leasing                                       | 174,967   | 178,384   | 3,417     | 2%          | \$28,249                                   | 7,892                       |  |  |  |  |  |
| Professional, Scientific, and Technical Services                         | 190,768   | 207,560   | 16,792    | 9%          | \$61,402                                   | 20,316                      |  |  |  |  |  |
| Management of Companies and Enterprises                                  | 25,853    | 28,789    | 2,936     | 11%         | \$81,391                                   | 809                         |  |  |  |  |  |
| Administrative and Support and Waste Management and Remediation Services | 270,361   | 246,470   | (23,891)  | (9%)        | \$33,265                                   | 9,730                       |  |  |  |  |  |
| Educational Services                                                     | 52,113    | 70,466    | 18,353    | 35%         | \$36,666                                   | 1,961                       |  |  |  |  |  |
| Health Care and Social Assistance                                        | 274,114   | 331,923   | 57,809    | 21%         | \$54,896                                   | 13,897                      |  |  |  |  |  |
| Arts, Entertainment, and Recreation                                      | 60,086    | 66,765    | 6,679     | 11%         | \$26,196                                   | 1,777                       |  |  |  |  |  |
| Accommodation and Food Services                                          | 234,442   | 238,136   | 3,694     | 2%          | \$21,281                                   | 9,987                       |  |  |  |  |  |
| Other Services (except Public Administration)                            | 131,871   | 129,923   | (1,948)   | (1%)        | \$31,532                                   | 11,813                      |  |  |  |  |  |
| Government                                                               | 419,876   | 436,685   | 16,809    | 4%          | \$63,008                                   | 2,373                       |  |  |  |  |  |
| Total                                                                    | 3,175,995 | 3,142,452 | (33,543)  | (1%)        | \$48,118                                   | 148,430                     |  |  |  |  |  |

Source: EMSI Complete Employment - 4th Quarter 2010