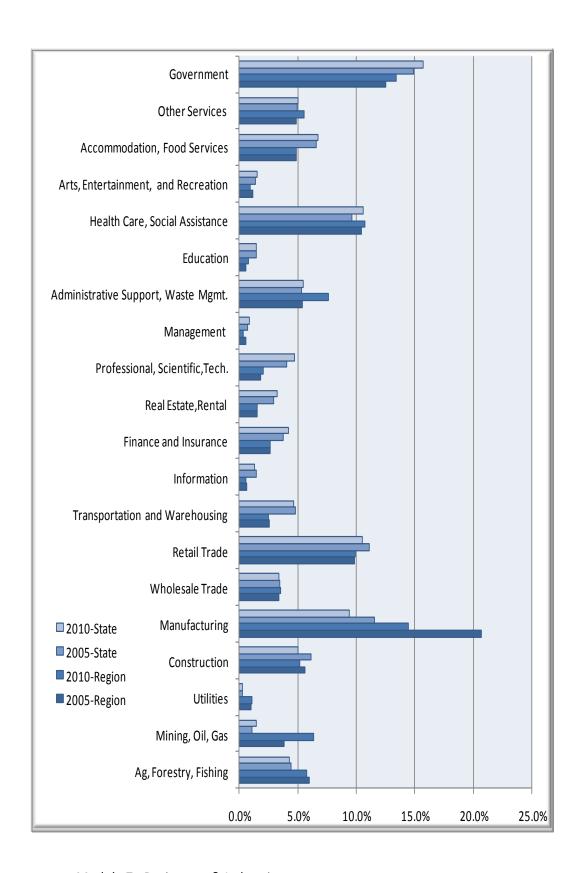

## Businesses & Industries

| NW Kentucky Forward Regional Data                                        |              |              |         |             |                                      |                             |  |  |  |  |  |
|--------------------------------------------------------------------------|--------------|--------------|---------|-------------|--------------------------------------|-----------------------------|--|--|--|--|--|
| Industry Type                                                            | 2005<br>Jobs | 2010<br>Jobs | Change  | %<br>Change | 2010 Total<br>Earnings<br>per Worker | 2010<br>Establish-<br>ments |  |  |  |  |  |
| Agriculture, Forestry, Fishing and Hunting                               | 2,322        | 2,094        | (228)   | (10%)       | \$21,992                             | 40                          |  |  |  |  |  |
| Mining, Quarrying, and Oil and Gas Extraction                            | 1,496        | 2,315        | 819     | 55%         | \$78,398                             | 37                          |  |  |  |  |  |
| Utilities                                                                | 386          | 406          | 20      | 5%          | \$94,573                             | 10                          |  |  |  |  |  |
| Construction                                                             | 2,197        | 1,885        | (312)   | (14%)       | \$49,354                             | 193                         |  |  |  |  |  |
| Manufacturing                                                            | 8,055        | 5,256        | (2,799) | (35%)       | \$52,874                             | 127                         |  |  |  |  |  |
| Wholesale Trade                                                          | 1,313        | 1,294        | (19)    | (1%)        | \$64,292                             | 126                         |  |  |  |  |  |
| Retail Trade                                                             | 3,852        | 3,627        | (225)   | (6%)        | \$26,484                             | 299                         |  |  |  |  |  |
| Transportation and Warehousing                                           | 1,018        | 920          | (98)    | (10%)       | \$51,422                             | 98                          |  |  |  |  |  |
| Information                                                              | 261          | 216          | (45)    | (17%)       | \$44,344                             | 21                          |  |  |  |  |  |
| Finance and Insurance                                                    | 1,040        | 974          | (66)    | (6%)        | \$41,261                             | 120                         |  |  |  |  |  |
| Real Estate and Rental and Leasing                                       | 594          | 553          | (41)    | (7%)        | \$18,238                             | 58                          |  |  |  |  |  |
| Professional, Scientific, and Technical Services                         | 702          | 738          | 36      | 5%          | \$38,670                             | 115                         |  |  |  |  |  |
| Management of Companies and Enterprises                                  | 211          | 129          | (82)    | (39%)       | \$123,157                            | 9                           |  |  |  |  |  |
| Administrative and Support and Waste Management and Remediation Services | 2,110        | 2,769        | 659     | 31%         | \$20,141                             | 94                          |  |  |  |  |  |
| Educational Services                                                     | 210          | 290          | 80      | 38%         | \$25,383                             | 8                           |  |  |  |  |  |
| Health Care and Social Assistance                                        | 4,066        | 3,917        | (149)   | (4%)        | \$40,078                             | 176                         |  |  |  |  |  |
| Arts, Entertainment, and Recreation                                      | 447          | 354          | (93)    | (21%)       | \$15,490                             | 21                          |  |  |  |  |  |
| Accommodation and Food Services                                          | 1,907        | 1,791        | (116)   | (6%)        | \$14,332                             | 130                         |  |  |  |  |  |
| Other Services (except Public Administration)                            | 1,915        | 2,008        | 93      | 5%          | \$24,084                             | 159                         |  |  |  |  |  |
| Government                                                               | 4,874        | 4,900        | 26      | 1%          | \$43,290                             | 128                         |  |  |  |  |  |
| Total                                                                    | 38,977       | 36,438       | (2,539) | (7%)        | \$40,605                             | 1,968                       |  |  |  |  |  |

Source: EMSI Complete Employment - 4th Quarter 2010

| Kentucky State Data                                                      |           |           |          |             |                                            |                             |  |  |  |  |
|--------------------------------------------------------------------------|-----------|-----------|----------|-------------|--------------------------------------------|-----------------------------|--|--|--|--|
| Industry Type                                                            | 2005 Jobs | 2010 Jobs | Change   | %<br>Change | 2010<br>Total<br>Earnings<br>per<br>Worker | 2010<br>Establish-<br>ments |  |  |  |  |
| Agriculture, Forestry, Fishing and Hunting                               | 103,657   | 99,722    | (3,935)  | (4%)        | \$19,070                                   | 934                         |  |  |  |  |
| Mining, Quarrying, and Oil and Gas Extraction                            | 25,029    | 33,750    | 8,721    | 35%         | \$82,047                                   | 796                         |  |  |  |  |
| Utilities                                                                | 6,765     | 7,197     | 432      | 6%          | \$95,408                                   | 272                         |  |  |  |  |
| Construction                                                             | 141,715   | 116,165   | (25,550) | (18%)       | \$44,967                                   | 10,089                      |  |  |  |  |
| Manufacturing                                                            | 267,655   | 218,272   | (49,383) | (18%)       | \$61,958                                   | 4,464                       |  |  |  |  |
| Wholesale Trade                                                          | 80,148    | 78,390    | (1,758)  | (2%)        | \$62,568                                   | 8,109                       |  |  |  |  |
| Retail Trade                                                             | 258,920   | 244,568   | (14,352) | (6%)        | \$27,256                                   | 15,576                      |  |  |  |  |
| Transportation and Warehousing                                           | 110,748   | 108,399   | (2,349)  | (2%)        | \$55,602                                   | 4,229                       |  |  |  |  |
| Information                                                              | 33,685    | 31,149    | (2,536)  | (8%)        | \$48,214                                   | 1,631                       |  |  |  |  |
| Finance and Insurance                                                    | 86,817    | 96,883    | 10,066   | 12%         | \$56,354                                   | 6,641                       |  |  |  |  |
| Real Estate and Rental and Leasing                                       | 68,788    | 75,781    | 6,993    | 10%         | \$20,342                                   | 3,922                       |  |  |  |  |
| Professional, Scientific, and Technical Services                         | 94,272    | 108,959   | 14,687   | 16%         | \$52,358                                   | 10,598                      |  |  |  |  |
| Management of Companies and Enterprises                                  | 16,736    | 20,413    | 3,677    | 22%         | \$95,416                                   | 678                         |  |  |  |  |
| Administrative and Support and Waste Management and Remediation Services | 123,390   | 126,827   | 3,437    | 3%          | \$24,514                                   | 5,488                       |  |  |  |  |
| Educational Services                                                     | 34,455    | 33,946    | (509)    | (1%)        | \$28,369                                   | 813                         |  |  |  |  |
| Health Care and Social Assistance                                        | 223,518   | 245,304   | 21,786   | 10%         | \$48,807                                   | 10,124                      |  |  |  |  |
| Arts, Entertainment, and Recreation                                      | 32,113    | 35,437    | 3,324    | 10%         | \$17,999                                   | 1,381                       |  |  |  |  |
| Accommodation and Food Services                                          | 153,178   | 156,345   | 3,167    | 2%          | \$16,794                                   | 7,406                       |  |  |  |  |
| Other Services (except Public Administration)                            | 114,437   | 116,674   | 2,237    | 2%          | \$23,149                                   | 9,496                       |  |  |  |  |
| Government                                                               | 345,238   | 363,661   | 18,423   | 5%          | \$58,876                                   | 5,327                       |  |  |  |  |
| Total                                                                    | 2,321,264 | 2,317,840 | (3,424)  | 0%          | \$43,695                                   | 107,975                     |  |  |  |  |

Source: EMSI Complete Employment - 4th Quarter 2010