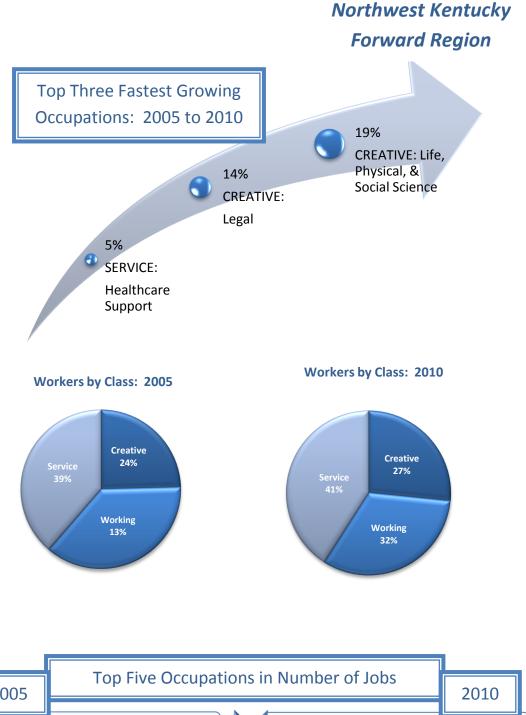

## Creative, Working & Service Classes





Module 7 Occupations: Creative, Working & Service Classes Slide 52

| Management occupations   3.498   3.546   48   1%   516.66   520.65