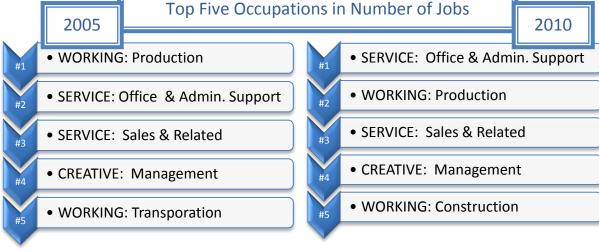

## Creative, Working & Service Classes





Module 7 Occupations: Creative, Working & Service Classes Slide 52

| Management occupations   3.498   3.546   48   1%   516.66   520.65