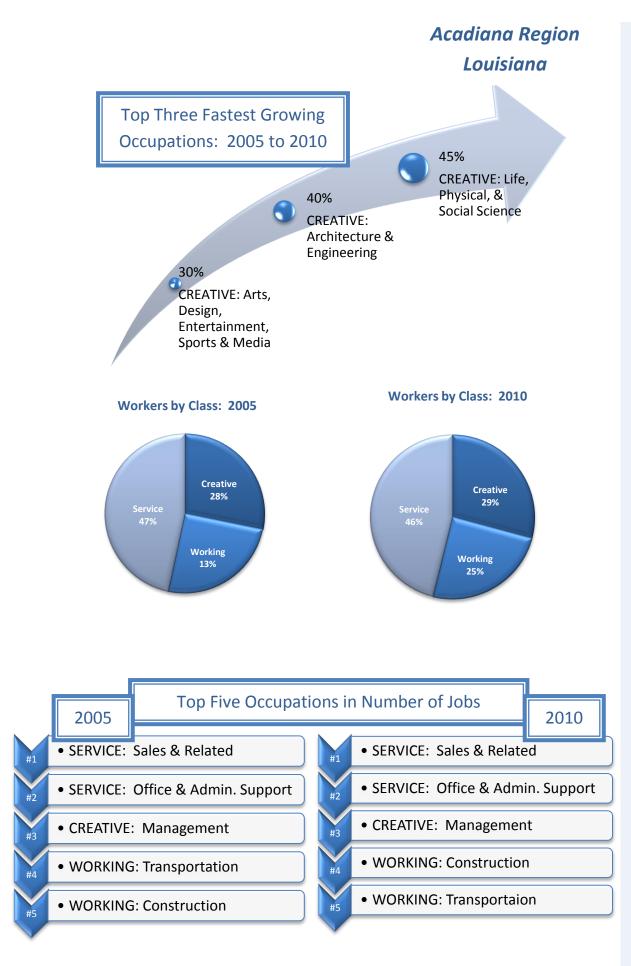

## Module 7 Occupations: Creative, Working & Service Classes Slide 52

|                                                            | Acadiana      | a Region [   | Data          |          |                                  |                            |
|------------------------------------------------------------|---------------|--------------|---------------|----------|----------------------------------|----------------------------|
| CREATIVE CLASS: Occupations                                | 2005<br>Jobs  | 2010<br>Jobs | Change        | % Change | 2010<br>Median<br>Hourly<br>Wage | 2010 Avg<br>Hourly<br>Wage |
| Management occupations                                     | 4,554         | 5,521        | 967           | 21%      | \$14.37                          | \$19.34                    |
| Business and financial operations occupations              | 1,887         | 1,798        | (89)          | (5%)     | \$15.74                          | \$19.15                    |
| Computer and mathematical science occupations              | 200           | 241          | 41            | 21%      | \$15.11                          | \$17.60                    |
| Architecture and engineering occupations                   | 322           | 452          | 130           | 40%      | \$22.49                          | \$25.10                    |
| Life, physical, and social science occupations             | 229           | 333          | 104           | 45%      | \$17.35                          | \$23.15                    |
| Legal occupations                                          | 243           | 273          | 30            | 12%      | \$18.16                          | \$23.71                    |
| Education, training, and library occupations               | 2,818         | 2,999        | 181           | 6%       | \$20.22                          | \$20.18                    |
| Arts, design, entertainment, sports, and media occupations | 846           | 1,100        | 254           | 30%      | \$9.51                           | \$13.32                    |
| Healthcare practitioners and technical occupations         | 2,315         | 2,712        | 397           | 17%      | \$22.90                          | \$23.95                    |
| Total                                                      | 13,416        | 15,430       | 2,014         | 15%      | \$17.20                          | \$20.16                    |
| WORKING CLASS: Occupations                                 | 2005<br>Jobs  | 2010<br>Jobs | Change        | % Change | 2010<br>Median<br>Hourly<br>Wage | 2010 Avg<br>Hourly<br>Wage |
| Construction and extraction occupations                    | 3,342         | 3,699        | 357           | 11%      | \$13.44                          | \$16.80                    |
| Installation, maintenance, and repair occupations          | 2,317         | 2,476        | 159           | 7%       | \$13.62                          | \$15.39                    |
| Production occupations                                     | 2,836         | 3,199        | 363           | 13%      | \$13.25                          | \$14.53                    |
| Transportation and material moving occupations             | 3,465         | 3,639        | 174           | 5%       | \$10.82                          | \$12.73                    |
| Total                                                      | 11,960        | 13,013       | 1,053         | 9%       | \$12.70                          | \$14.83                    |
| SERVICE CLASS: Occupations                                 | 2005<br>Jobs  | 2010<br>Jobs | Change        | % Change | 2010<br>Median<br>Hourly<br>Wage | 2010 Avg<br>Hourly<br>Wage |
| Community and social services occupations                  | 760           | 856          | 96            | 13%      | \$12.82                          | \$13.69                    |
| Healthcare support occupations                             | 1,622         | 1,852        | 230           | 14%      | \$8.78                           | \$9.54                     |
| Protective service occupations                             | 882           | 1,082        | 200           | 23%      | \$12.39                          | \$13.22                    |
| Food preparation and serving related occupations           | 2,858         | 3,035        | 177           | 6%       | \$8.11                           | \$8.68                     |
| Building and grounds cleaning and maintenance occupations  | 1,891         | 2,087        | 196           | 10%      | \$7.88                           | \$8.22                     |
| Personal care and service occupations                      | 2,439         | 2,854        | 415           | 17%      | \$8.41                           | \$9.58                     |
| Sales and related occupations                              | 5,945         | 6,367        | 422           | 7%       | \$9.34                           | \$11.44                    |
| Office and administrative support occupations              | 5,790         | 6,266        | 476           | 8%       | \$10.12                          | \$11.12                    |
| Total                                                      | 22,187        | 24,399       | 2,212         | 10%      | \$9.37                           | \$10.53                    |
| Source: EMS                                                | SI Complete E | Employment   | - 4th Quarter | 2010     |                                  |                            |