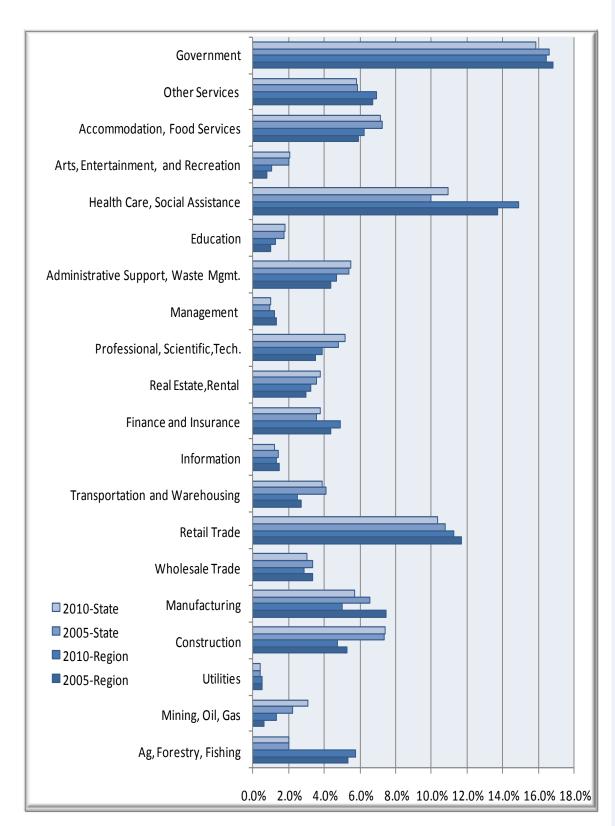

## Percent of Jobs by Industry

## Delta Coalition Region Louisiana

Module 7: Businesses & Industries Slide 18

## Businesses & Industries

| Delta Coalition Forward Regional Data                                    |              |              |         |             |                                      |                             |  |  |  |  |  |
|--------------------------------------------------------------------------|--------------|--------------|---------|-------------|--------------------------------------|-----------------------------|--|--|--|--|--|
| Industry Type                                                            | 2005<br>Jobs | 2010<br>Jobs | Change  | %<br>Change | 2010 Total<br>Earnings<br>per Worker | 2010<br>Establish-<br>ments |  |  |  |  |  |
| Agriculture, Forestry, Fishing and Hunting                               | 7,791        | 8,653        | 862     | 11%         | \$24,074                             | 300                         |  |  |  |  |  |
| Mining, Quarrying, and Oil and Gas Extraction                            | 906          | 1,997        | 1,091   | 120%        | \$86,598                             | 64                          |  |  |  |  |  |
| Utilities                                                                | 771          | 768          | (3)     | 0%          | \$69,750                             | 58                          |  |  |  |  |  |
| Construction                                                             | 7,673        | 7,175        | (498)   | (6%)        | \$41,053                             | 629                         |  |  |  |  |  |
| Manufacturing                                                            | 10,864       | 7,536        | (3,328) | (31%)       | \$64,170                             | 258                         |  |  |  |  |  |
| Wholesale Trade                                                          | 4,882        | 4,333        | (549)   | (11%)       | \$58,198                             | 441                         |  |  |  |  |  |
| Retail Trade                                                             | 16,992       | 16,955       | (37)    | 0%          | \$25,338                             | 1,251                       |  |  |  |  |  |
| Transportation and Warehousing                                           | 3,976        | 3,781        | (195)   | (5%)        | \$48,039                             | 325                         |  |  |  |  |  |
| Information                                                              | 2,153        | 1,975        | (178)   | (8%)        | \$46,408                             | 123                         |  |  |  |  |  |
| Finance and Insurance                                                    | 6,393        | 7,401        | 1,008   | 16%         | \$41,627                             | 618                         |  |  |  |  |  |
| Real Estate and Rental and Leasing                                       | 4,334        | 4,881        | 547     | 13%         | \$24,273                             | 353                         |  |  |  |  |  |
| Professional, Scientific, and Technical Services                         | 5,089        | 5,824        | 735     | 14%         | \$48,126                             | 705                         |  |  |  |  |  |
| Management of Companies and Enterprises                                  | 1,953        | 1,800        | (153)   | (8%)        | \$73,759                             | 36                          |  |  |  |  |  |
| Administrative and Support and Waste Management and Remediation Services | 6,349        | 7,053        | 704     | 11%         | \$20,874                             | 302                         |  |  |  |  |  |
| Educational Services                                                     | 1,429        | 1,911        | 482     | 34%         | \$19,906                             | 49                          |  |  |  |  |  |
| Health Care and Social Assistance                                        | 20,021       | 22,457       | 2,436   | 12%         | \$37,069                             | 966                         |  |  |  |  |  |
| Arts, Entertainment, and Recreation                                      | 1,136        | 1,608        | 472     | 42%         | \$14,744                             | 81                          |  |  |  |  |  |
| Accommodation and Food Services                                          | 8,623        | 9,406        | 783     | 9%          | \$15,675                             | 485                         |  |  |  |  |  |
| Other Services (except Public Administration)                            | 9,795        | 10,428       | 633     | 6%          | \$19,054                             | 648                         |  |  |  |  |  |
| Government                                                               | 24,487       | 24,851       | 364     | 1%          | \$47,868                             | 640                         |  |  |  |  |  |
| Total                                                                    | 145,618      | 150,794      | 5,176   | 4%          | \$37,036                             | 8,332                       |  |  |  |  |  |

Source: EMSI Complete Employment - 4th Quarter 2010

| Louisiana State Data                                                     |           |           |          |             |                                            |                             |  |  |  |  |  |
|--------------------------------------------------------------------------|-----------|-----------|----------|-------------|--------------------------------------------|-----------------------------|--|--|--|--|--|
| Industry Type                                                            | 2005 Jobs | 2010 Jobs | Change   | %<br>Change | 2010<br>Total<br>Earnings<br>per<br>Worker | 2010<br>Establish-<br>ments |  |  |  |  |  |
| Agriculture, Forestry, Fishing and Hunting                               | 47,765    | 50,786    | 3,021    | 6%          | \$26,086                                   | 1,479                       |  |  |  |  |  |
| Mining, Quarrying, and Oil and Gas Extraction                            | 52,882    | 77,471    | 24,589   | 46%         | \$97,785                                   | 1,905                       |  |  |  |  |  |
| Utilities                                                                | 9,919     | 10,039    | 120      | 1%          | \$98,716                                   | 533                         |  |  |  |  |  |
| Construction                                                             | 175,149   | 185,421   | 10,272   | 6%          | \$54,086                                   | 11,836                      |  |  |  |  |  |
| Manufacturing                                                            | 156,903   | 142,657   | (14,246) | (9%)        | \$74,826                                   | 4,566                       |  |  |  |  |  |
| Wholesale Trade                                                          | 79,511    | 75,681    | (3,830)  | (5%)        | \$63,279                                   | 8,135                       |  |  |  |  |  |
| Retail Trade                                                             | 257,411   | 258,077   | 666      | 0%          | \$28,066                                   | 17,670                      |  |  |  |  |  |
| Transportation and Warehousing                                           | 98,427    | 96,586    | (1,841)  | (2%)        | \$61,741                                   | 4,822                       |  |  |  |  |  |
| Information                                                              | 33,844    | 30,159    | (3,685)  | (11%)       | \$51,925                                   | 1,815                       |  |  |  |  |  |
| Finance and Insurance                                                    | 84,626    | 93,968    | 9,342    | 11%         | \$50,011                                   | 8,286                       |  |  |  |  |  |
| Real Estate and Rental and Leasing                                       | 84,560    | 93,758    | 9,198    | 11%         | \$28,275                                   | 5,316                       |  |  |  |  |  |
| Professional, Scientific, and Technical Services                         | 114,740   | 129,306   | 14,566   | 13%         | \$60,897                                   | 13,937                      |  |  |  |  |  |
| Management of Companies and Enterprises                                  | 23,100    | 25,080    | 1,980    | 9%          | \$72,683                                   | 787                         |  |  |  |  |  |
| Administrative and Support and Waste Management and Remediation Services | 128,897   | 137,664   | 8,767    | 7%          | \$28,814                                   | 6,525                       |  |  |  |  |  |
| Educational Services                                                     | 42,104    | 45,324    | 3,220    | 8%          | \$33,280                                   | 1,025                       |  |  |  |  |  |
| Health Care and Social Assistance                                        | 238,759   | 273,071   | 34,312   | 14%         | \$43,970                                   | 12,195                      |  |  |  |  |  |
| Arts, Entertainment, and Recreation                                      | 48,272    | 51,348    | 3,076    | 6%          | \$26,769                                   | 1,496                       |  |  |  |  |  |
| Accommodation and Food Services                                          | 172,675   | 178,171   | 5,496    | 3%          | \$19,722                                   | 8,978                       |  |  |  |  |  |
| Other Services (except Public Administration)                            | 139,704   | 145,372   | 5,668    | 4%          | \$25,433                                   | 9,642                       |  |  |  |  |  |
| Government                                                               | 396,903   | 395,377   | (1,526)  | 0%          | \$57,848                                   | 5,278                       |  |  |  |  |  |
| Total                                                                    | 2,386,153 | 2,495,316 | 109,163  | 5%          | \$46,544                                   | 126,227                     |  |  |  |  |  |