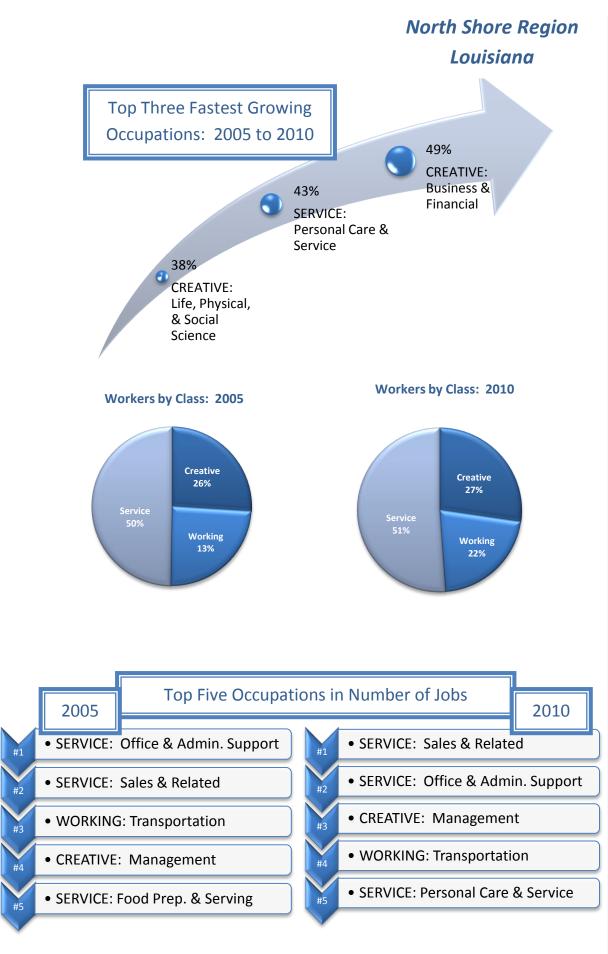

|                                                            | North Sho     | re Region    | Data          |          |                                  |                            |
|------------------------------------------------------------|---------------|--------------|---------------|----------|----------------------------------|----------------------------|
| CREATIVE CLASS: Occupations                                | 2005<br>Jobs  | 2010<br>Jobs | Change        | % Change | 2010<br>Median<br>Hourly<br>Wage | 2010 Avg<br>Hourly<br>Wage |
| Management occupations                                     | 5,695         | 6,630        | 935           | 16%      | \$15.23                          | \$19.03                    |
| Business and financial operations occupations              | 1,519         | 2,262        | 743           | 49%      | \$23.64                          | \$26.27                    |
| Computer and mathematical science occupations              | 308           | 380          | 72            | 23%      | \$18.53                          | \$20.57                    |
| Architecture and engineering occupations                   | 378           | 463          | 85            | 22%      | \$24.47                          | \$27.50                    |
| Life, physical, and social science occupations             | 184           | 253          | 69            | 38%      | \$15.17                          | \$20.44                    |
| Legal occupations                                          | 317           | 363          | 46            | 15%      | \$17.54                          | \$23.26                    |
| Education, training, and library occupations               | 4,337         | 4,803        | 466           | 11%      | \$21.61                          | \$21.85                    |
| Arts, design, entertainment, sports, and media occupations | 916           | 1,145        | 229           | 25%      | \$9.03                           | \$11.93                    |
| Healthcare practitioners and technical occupations         | 3,730         | 4,304        | 574           | 15%      | \$24.50                          | \$25.53                    |
| Total                                                      | 17,384        | 20,603       | 3,219         | 19%      | \$19.54                          | \$21.76                    |
| WORKING CLASS: Occupations                                 | 2005<br>Jobs  | 2010<br>Jobs | Change        | % Change | 2010<br>Median<br>Hourly<br>Wage | 2010 Avg<br>Hourly<br>Wage |
| Construction and extraction occupations                    | 3,584         | 3,778        | 194           | 5%       | \$11.63                          | \$14.34                    |
| Installation, maintenance, and repair occupations          | 2,633         | 2,727        | 94            | 4%       | \$14.59                          | \$16.04                    |
| Production occupations                                     | 3,884         | 3,435        | (449)         | (12%)    | \$11.89                          | \$12.89                    |
| Transportation and material moving<br>occupations          | 6,146         | 6,318        | 172           | 3%       | \$12.15                          | \$13.52                    |
| Total                                                      | 16,247        | 16,257       | 10            | 0%       | \$12.38                          | \$14.00                    |
| SERVICE CLASS: Occupations                                 | 2005<br>Jobs  | 2010<br>Jobs | Change        | % Change | 2010<br>Median<br>Hourly<br>Wage | 2010 Avg<br>Hourly<br>Wage |
| Community and social services occupations                  | 1,528         | 1,878        | 350           | 23%      | \$13.74                          | \$14.44                    |
| Healthcare support occupations                             | 1,897         | 2,370        | 473           | 25%      | \$9.91                           | \$10.62                    |
| Protective service occupations                             | 1,949         | 2,480        | 531           | 27%      | \$11.49                          | \$12.59                    |
| Food preparation and serving related<br>occupations        | 4,583         | 4,902        | 319           | 7%       | \$8.19                           | \$8.56                     |
| Building and grounds cleaning and maintenance occupations  | 3,062         | 3,507        | 445           | 15%      | \$8.18                           | \$8.60                     |
| Personal care and service occupations                      | 3,536         | 5,051        | 1,515         | 43%      | \$8.29                           | \$8.89                     |
| Sales and related occupations                              | 8,294         | 9,231        | 937           | 11%      | \$9.48                           | \$11.28                    |
| Office and administrative support occupations              | 8,404         | 9,146        | 742           | 9%       | \$11.20                          | \$12.08                    |
| Total                                                      | 33,252        | 38,565       | 5,313         | 16%      | \$9.81                           | \$10.77                    |
| Source: EM                                                 | SI Complete E | Employment   | - 4th Quarter | 2010     |                                  |                            |