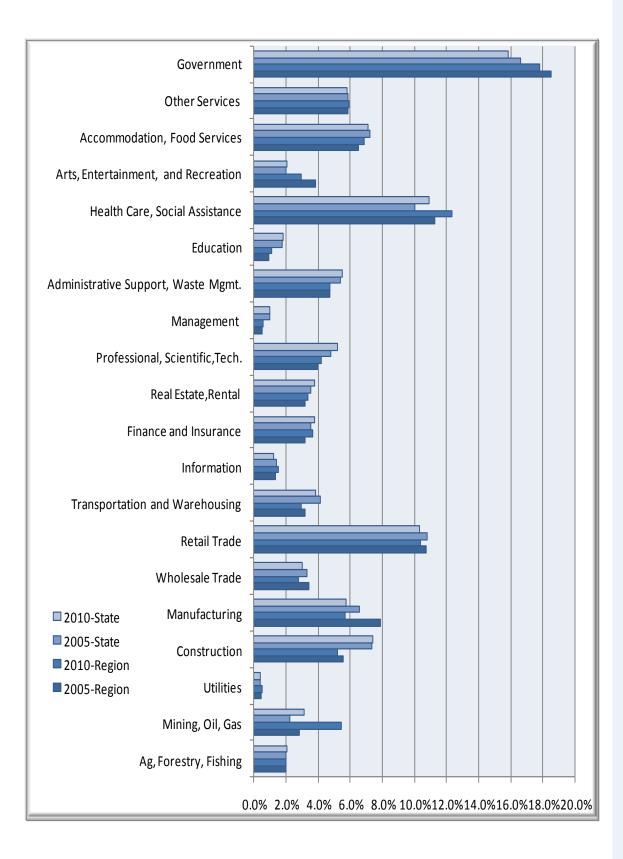

## NW LA Region Louisiana

**Businesses & Industries** 

| NW LA Regional Data                                                            |              |              |         |             |                                      |                             |  |  |  |  |  |  |
|--------------------------------------------------------------------------------|--------------|--------------|---------|-------------|--------------------------------------|-----------------------------|--|--|--|--|--|--|
| Industry Type                                                                  | 2005<br>Jobs | 2010<br>Jobs | Change  | %<br>Change | 2010 Total<br>Earnings<br>per Worker | 2010<br>Establish-<br>ments |  |  |  |  |  |  |
| Agriculture, Forestry, Fishing and Hunting                                     | 6,146        | 6,338        | 192     | 3%          | \$32,545                             | 254                         |  |  |  |  |  |  |
| Mining, Quarrying, and Oil and Gas Extraction                                  | 8,597        | 17,401       | 8,804   | 102%        | \$99,996                             | 421                         |  |  |  |  |  |  |
| Utilities                                                                      | 1,448        | 1,574        | 126     | 9%          | \$88,904                             | 96                          |  |  |  |  |  |  |
| Construction                                                                   | 16,793       | 16,538       | (255)   | (2%)        | \$44,842                             | 1,417                       |  |  |  |  |  |  |
| Manufacturing                                                                  | 23,938       | 17,982       | (5,956) | (25%)       | \$61,020                             | 543                         |  |  |  |  |  |  |
| Wholesale Trade                                                                | 10,310       | 8,857        | (1,453) | (14%)       | \$58,465                             | 886                         |  |  |  |  |  |  |
| Retail Trade                                                                   | 32,565       | 32,914       | 349     | 1%          | \$27,460                             | 2,216                       |  |  |  |  |  |  |
| Transportation and Warehousing                                                 | 9,705        | 9,469        | (236)   | (2%)        | \$56,407                             | 551                         |  |  |  |  |  |  |
| Information                                                                    | 4,015        | 4,789        | 774     | 19%         | \$41,896                             | 242                         |  |  |  |  |  |  |
| Finance and Insurance                                                          | 9,742        | 11,684       | 1,942   | 20%         | \$43,095                             | 1,065                       |  |  |  |  |  |  |
| Real Estate and Rental and Leasing                                             | 9,631        | 10,623       | 992     | 10%         | \$24,918                             | 699                         |  |  |  |  |  |  |
| Professional, Scientific, and<br>Technical Services                            | 11,995       | 13,319       | 1,324   | 11%         | \$45,884                             | 1,326                       |  |  |  |  |  |  |
| Management of Companies and<br>Enterprises                                     | 1,518        | 1,808        | 290     | 19%         | \$57,205                             | 84                          |  |  |  |  |  |  |
| Administrative and Support and<br>Waste Management and<br>Remediation Services | 14,243       | 15,139       | 896     | 6%          | \$22,962                             | 702                         |  |  |  |  |  |  |
| Educational Services                                                           | 2,851        | 3,622        | 771     | 27%         | \$24,418                             | 100                         |  |  |  |  |  |  |
| Health Care and Social Assistance                                              | 34,027       | 39,252       | 5,225   | 15%         | \$43,748                             | 1,451                       |  |  |  |  |  |  |
| Arts, Entertainment, and Recreation                                            | 11,571       | 9,338        | (2,233) | (19%)       | \$22,897                             | 200                         |  |  |  |  |  |  |
| Accommodation and Food Services                                                | 19,719       | 21,880       | 2,161   | 11%         | \$17,170                             | 1,010                       |  |  |  |  |  |  |
| Other Services (except Public<br>Administration)                               | 17,739       | 18,738       | 999     | 6%          | \$21,153                             | 1,414                       |  |  |  |  |  |  |
| Government                                                                     | 56,072       | 56,526       | 454     | 1%          | \$59,851                             | 764                         |  |  |  |  |  |  |
| Total                                                                          | 302,627      | 317,792      | 15,165  | 5%          | \$44,327                             | 15,441                      |  |  |  |  |  |  |

## Louisiana State Data

| Industry Type                                                               | 2005 Jobs | 2010 Jobs | Change   | %<br>Change | 2010<br>Total<br>Earnings<br>per<br>Worker | 2010<br>Establish-<br>ments |
|-----------------------------------------------------------------------------|-----------|-----------|----------|-------------|--------------------------------------------|-----------------------------|
| Agriculture, Forestry, Fishing and Hunting                                  | 47,765    | 50,786    | 3,021    | 6%          | \$26,086                                   | 1,479                       |
| Mining, Quarrying, and Oil and Gas Extraction                               | 52,882    | 77,471    | 24,589   | 46%         | \$97,785                                   | 1,905                       |
| Utilities                                                                   | 9,919     | 10,039    | 120      | 1%          | \$98,716                                   | 533                         |
| Construction                                                                | 175,149   | 185,421   | 10,272   | 6%          | \$54,086                                   | 11,836                      |
| Manufacturing                                                               | 156,903   | 142,657   | (14,246) | (9%)        | \$74,826                                   | 4,566                       |
| Wholesale Trade                                                             | 79,511    | 75,681    | (3,830)  | (5%)        | \$63,279                                   | 8,135                       |
| Retail Trade                                                                | 257,411   | 258,077   | 666      | 0%          | \$28,066                                   | 17,670                      |
| Transportation and Warehousing                                              | 98,427    | 96,586    | (1,841)  | (2%)        | \$61,741                                   | 4,822                       |
| Information                                                                 | 33,844    | 30,159    | (3,685)  | (11%)       | \$51,925                                   | 1,815                       |
| Finance and Insurance                                                       | 84,626    | 93,968    | 9,342    | 11%         | \$50,011                                   | 8,286                       |
| Real Estate and Rental and Leasing                                          | 84,560    | 93,758    | 9,198    | 11%         | \$28,275                                   | 5,316                       |
| Professional, Scientific, and Technical Services                            | 114,740   | 129,306   | 14,566   | 13%         | \$60,897                                   | 13,937                      |
| Management of Companies and<br>Enterprises                                  | 23,100    | 25,080    | 1,980    | 9%          | \$72,683                                   | 787                         |
| Administrative and Support and Waste<br>Management and Remediation Services | 128,897   | 137,664   | 8,767    | 7%          | \$28,814                                   | 6,525                       |
| Educational Services                                                        | 42,104    | 45,324    | 3,220    | 8%          | \$33,280                                   | 1,025                       |
| Health Care and Social Assistance                                           | 238,759   | 273,071   | 34,312   | 14%         | \$43,970                                   | 12,195                      |
| Arts, Entertainment, and Recreation                                         | 48,272    | 51,348    | 3,076    | 6%          | \$26,769                                   | 1,496                       |
| Accommodation and Food Services                                             | 172,675   | 178,171   | 5,496    | 3%          | \$19,722                                   | 8,978                       |
| Other Services (except Public<br>Administration)                            | 139,704   | 145,372   | 5,668    | 4%          | \$25,433                                   | 9,642                       |
| Government                                                                  | 396,903   | 395,377   | (1,526)  | 0%          | \$57,848                                   | 5,278                       |
| Total                                                                       | 2,386,153 | 2,495,316 | 109,163  | 5%          | \$46,544                                   | 126,227                     |