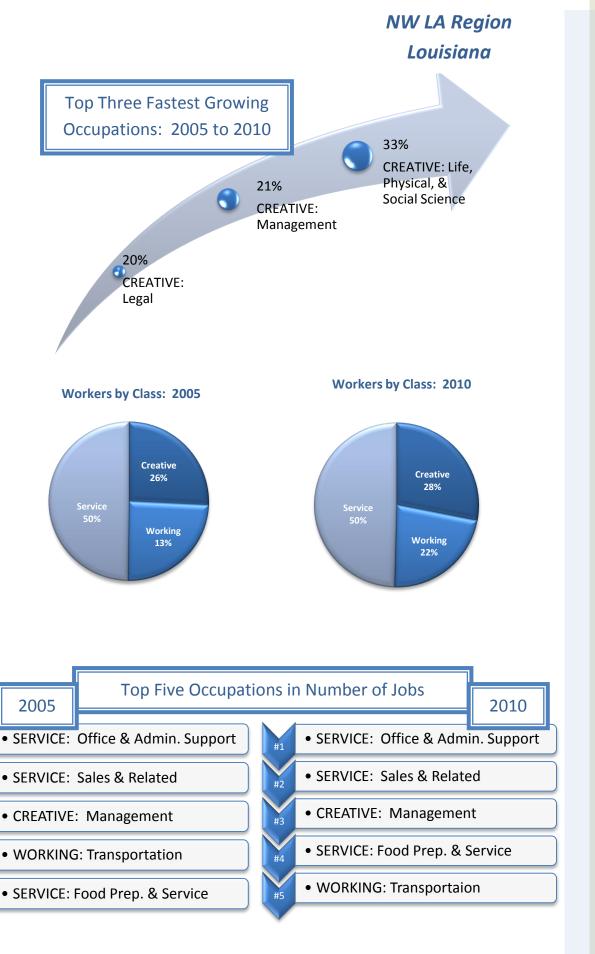

Creative, Working & Service Classes

Module 7 Occupations: Creative, Working & Service Classes Slide 52

#1

#2

|                                                               | NW LA Region Data |              |         |          |                                  |                            |  |  |  |
|---------------------------------------------------------------|-------------------|--------------|---------|----------|----------------------------------|----------------------------|--|--|--|
| CREATIVE CLASS: Occupations                                   | 2005<br>Jobs      | 2010<br>Jobs | Change  | % Change | 2010<br>Median<br>Hourly<br>Wage | 2010 Avg<br>Hourly<br>Wage |  |  |  |
| Management occupations                                        | 22,234            | 26,792       | 4,558   | 21%      | \$23.21                          | \$31.07                    |  |  |  |
| Business and financial operations occupations                 | 8,484             | 10,126       | 1,642   | 19%      | \$17.01                          | \$20.98                    |  |  |  |
| Computer and mathematical science occupations                 | 1,891             | 2,086        | 195     | 10%      | \$21.68                          | \$24.00                    |  |  |  |
| Architecture and engineering occupations                      | 2,819             | 2,933        | 114     | 4%       | \$25.98                          | \$29.40                    |  |  |  |
| Life, physical, and social science occupations                | 1,721             | 2,293        | 572     | 33%      | \$23.43                          | \$32.22                    |  |  |  |
| Legal occupations                                             | 1,865             | 2,242        | 377     | 20%      | \$27.29                          | \$37.20                    |  |  |  |
| Education, training, and library occupations                  | 15,337            | 16,379       | 1,042   | 7%       | \$22.49                          | \$23.15                    |  |  |  |
| Arts, design, entertainment, sports, and media occupations    | 5,469             | 6,435        | 966     | 18%      | \$11.20                          | \$14.83                    |  |  |  |
| Healthcare practitioners and technical occupations            | 15,543            | 17,235       | 1,692   | 11%      | \$28.09                          | \$29.84                    |  |  |  |
| Total                                                         | 75,362            | 86,520       | 11,158  | 15%      | \$22.59                          | \$26.90                    |  |  |  |
| WORKING CLASS: Occupations                                    | 2005<br>Jobs      | 2010<br>Jobs | Change  | % Change | 2010<br>Median<br>Hourly<br>Wage | 2010 Avg<br>Hourly<br>Wage |  |  |  |
| Construction and extraction occupations                       | 16,007            | 18,228       | 2,221   | 14%      | \$18.20                          | \$22.95                    |  |  |  |
| Installation, maintenance, and repair occupations             | 13,200            | 13,344       | 144     | 1%       | \$16.09                          | \$17.33                    |  |  |  |
| Production occupations                                        | 20,099            | 16,494       | (3,605) | (18%)    | \$15.28                          | \$17.13                    |  |  |  |
| Transportation and material moving occupations                | 22,102            | 20,718       | (1,384) | (6%)     | \$12.97                          | \$14.79                    |  |  |  |
| Total                                                         | 71,409            | 68,784       | (2,625) | (4%)     | \$15.52                          | \$18.01                    |  |  |  |
| SERVICE CLASS: Occupations                                    | 2005<br>Jobs      | 2010<br>Jobs | Change  | % Change | 2010<br>Median<br>Hourly<br>Wage | 2010 Avg<br>Hourly<br>Wage |  |  |  |
| Community and social services occupations                     | 4,919             | 5,494        | 575     | 12%      | \$14.92                          | \$15.79                    |  |  |  |
| Healthcare support occupations                                | 8,818             | 10,123       | 1,305   | 15%      | \$9.92                           | \$10.75                    |  |  |  |
| Protective service occupations                                | 7,717             | 8,245        | 528     | 7%       | \$15.38                          | \$16.16                    |  |  |  |
| Food preparation and serving related occupations              | 21,520            | 21,885       | 365     | 2%       | \$8.36                           | \$9.00                     |  |  |  |
| Building and grounds cleaning and maintenance occupations     | 13,456            | 14,754       | 1,298   | 10%      | \$8.15                           | \$8.66                     |  |  |  |
| Personal care and service occupations                         | 13,122            | 14,197       | 1,075   | 8%       | \$9.05                           | \$10.15                    |  |  |  |
| Sales and related occupations                                 | 35,682            | 37,038       | 1,356   | 4%       | \$10.74                          | \$13.17                    |  |  |  |
| Office and administrative support occupations                 | 40,375            | 41,007       | 632     | 2%       | \$12.55                          | \$13.68                    |  |  |  |
| Total                                                         | 145,610           | 152,743      | 7,133   | 5%       | \$10.82                          | \$12.09                    |  |  |  |
| Source: EMSI Complete Employment - 4th Quarter 2010           |                   |              |         |          |                                  |                            |  |  |  |
| *Does not include military or agriculture related occupations |                   |              |         |          |                                  |                            |  |  |  |