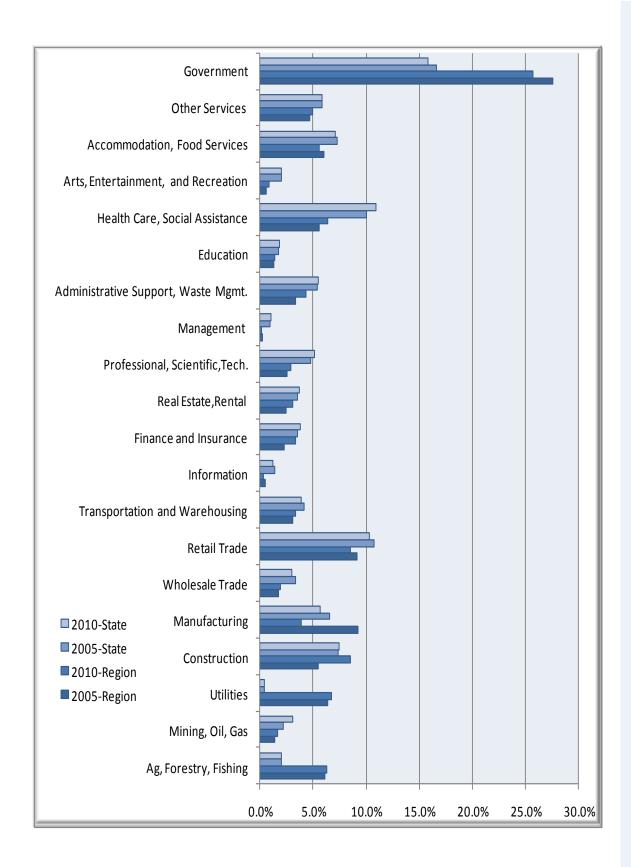

## Pointee Coupe & West Feliciana Louisiana

Businesses & Industries

Module 7: Businesses & Industries Slide 18

| Pointee Coupee & West Feliciana Regional Data                            |              |              |        |             |                                      |                             |  |  |  |  |  |
|--------------------------------------------------------------------------|--------------|--------------|--------|-------------|--------------------------------------|-----------------------------|--|--|--|--|--|
| Industry Type                                                            | 2005<br>Jobs | 2010<br>Jobs | Change | %<br>Change | 2010 Total<br>Earnings<br>per Worker | 2010<br>Establish-<br>ments |  |  |  |  |  |
| Agriculture, Forestry, Fishing and Hunting                               | 907          | 983          | 76     | 8%          | \$27,587                             | 31                          |  |  |  |  |  |
| Mining, Quarrying, and Oil and Gas Extraction                            | 207          | 255          | 48     | 23%         | \$72,840                             | 7                           |  |  |  |  |  |
| Utilities                                                                | 951          | 1,054        | 103    | 11%         | \$174,614                            | 14                          |  |  |  |  |  |
| Construction                                                             | 823          | 1,335        | 512    | 62%         | \$49,738                             | 82                          |  |  |  |  |  |
| Manufacturing                                                            | 1,376        | 607          | (769)  | (56%)       | \$45,426                             | 20                          |  |  |  |  |  |
| Wholesale Trade                                                          | 266          | 298          | 32     | 12%         | \$44,727                             | 30                          |  |  |  |  |  |
| Retail Trade                                                             | 1,362        | 1,330        | (32)   | (2%)        | \$23,566                             | 110                         |  |  |  |  |  |
| Transportation and Warehousing                                           | 462          | 525          | 63     | 14%         | \$55,216                             | 43                          |  |  |  |  |  |
| Information                                                              | 75           | 57           | (18)   | (24%)       | \$42,262                             | 8                           |  |  |  |  |  |
| Finance and Insurance                                                    | 337          | 521          | 184    | 55%         | \$36,553                             | 32                          |  |  |  |  |  |
| Real Estate and Rental and Leasing                                       | 363          | 487          | 124    | 34%         | \$16,265                             | 20                          |  |  |  |  |  |
| Professional, Scientific, and Technical Services                         | 384          | 459          | 75     | 20%         | \$46,510                             | 55                          |  |  |  |  |  |
| Management of Companies and Enterprises                                  | 37           | 18           | (19)   | (51%)       | \$29,899                             | 3                           |  |  |  |  |  |
| Administrative and Support and Waste Management and Remediation Services | 500          | 684          | 184    | 37%         | \$27,745                             | 34                          |  |  |  |  |  |
| Educational Services                                                     | 201          | 214          | 13     | 6%          | \$24,654                             | 3                           |  |  |  |  |  |
| Health Care and Social Assistance                                        | 834          | 1,002        | 168    | 20%         | \$30,158                             | 56                          |  |  |  |  |  |
| Arts, Entertainment, and Recreation                                      | 91           | 129          | 38     | 42%         | \$12,795                             | 7                           |  |  |  |  |  |
| Accommodation and Food Services                                          | 904          | 874          | (30)   | (3%)        | \$14,353                             | 67                          |  |  |  |  |  |
| Other Services (except Public Administration)                            | 705          | 780          | 75     | 11%         | \$30,050                             | 62                          |  |  |  |  |  |
| Government                                                               | 4,116        | 4,021        | (95)   | (2%)        | \$52,795                             | 91                          |  |  |  |  |  |

| Louisiana State Data                                                     |           |           |          |             |                                            |                             |  |  |  |  |  |
|--------------------------------------------------------------------------|-----------|-----------|----------|-------------|--------------------------------------------|-----------------------------|--|--|--|--|--|
| Industry Type                                                            | 2005 Jobs | 2010 Jobs | Change   | %<br>Change | 2010<br>Total<br>Earnings<br>per<br>Worker | 2010<br>Establish-<br>ments |  |  |  |  |  |
| Agriculture, Forestry, Fishing and Hunting                               | 47,765    | 50,786    | 3,021    | 6%          | \$26,086                                   | 1,479                       |  |  |  |  |  |
| Mining, Quarrying, and Oil and Gas Extraction                            | 52,882    | 77,471    | 24,589   | 46%         | \$97,785                                   | 1,905                       |  |  |  |  |  |
| Utilities                                                                | 9,919     | 10,039    | 120      | 1%          | \$98,716                                   | 533                         |  |  |  |  |  |
| Construction                                                             | 175,149   | 185,421   | 10,272   | 6%          | \$54,086                                   | 11,836                      |  |  |  |  |  |
| Manufacturing                                                            | 156,903   | 142,657   | (14,246) | (9%)        | \$74,826                                   | 4,566                       |  |  |  |  |  |
| Wholesale Trade                                                          | 79,511    | 75,681    | (3,830)  | (5%)        | \$63,279                                   | 8,135                       |  |  |  |  |  |
| Retail Trade                                                             | 257,411   | 258,077   | 666      | 0%          | \$28,066                                   | 17,670                      |  |  |  |  |  |
| Transportation and Warehousing                                           | 98,427    | 96,586    | (1,841)  | (2%)        | \$61,741                                   | 4,822                       |  |  |  |  |  |
| Information                                                              | 33,844    | 30,159    | (3,685)  | (11%)       | \$51,925                                   | 1,815                       |  |  |  |  |  |
| Finance and Insurance                                                    | 84,626    | 93,968    | 9,342    | 11%         | \$50,011                                   | 8,286                       |  |  |  |  |  |
| Real Estate and Rental and Leasing                                       | 84,560    | 93,758    | 9,198    | 11%         | \$28,275                                   | 5,316                       |  |  |  |  |  |
| Professional, Scientific, and Technical Services                         | 114,740   | 129,306   | 14,566   | 13%         | \$60,897                                   | 13,937                      |  |  |  |  |  |
| Management of Companies and Enterprises                                  | 23,100    | 25,080    | 1,980    | 9%          | \$72,683                                   | 787                         |  |  |  |  |  |
| Administrative and Support and Waste Management and Remediation Services | 128,897   | 137,664   | 8,767    | 7%          | \$28,814                                   | 6,525                       |  |  |  |  |  |
| Educational Services                                                     | 42,104    | 45,324    | 3,220    | 8%          | \$33,280                                   | 1,025                       |  |  |  |  |  |
| Health Care and Social Assistance                                        | 238,759   | 273,071   | 34,312   | 14%         | \$43,970                                   | 12,195                      |  |  |  |  |  |
| Arts, Entertainment, and Recreation                                      | 48,272    | 51,348    | 3,076    | 6%          | \$26,769                                   | 1,496                       |  |  |  |  |  |
| Accommodation and Food Services                                          | 172,675   | 178,171   | 5,496    | 3%          | \$19,722                                   | 8,978                       |  |  |  |  |  |
| Other Services (except Public Administration)                            | 139,704   | 145,372   | 5,668    | 4%          | \$25,433                                   | 9,642                       |  |  |  |  |  |
| Government                                                               | 396,903   | 395,377   | (1,526)  | 0%          | \$57,848                                   | 5,278                       |  |  |  |  |  |
| Total                                                                    | 2,386,153 | 2,495,316 | 109,163  | 5%          | \$46,544                                   | 126,227                     |  |  |  |  |  |