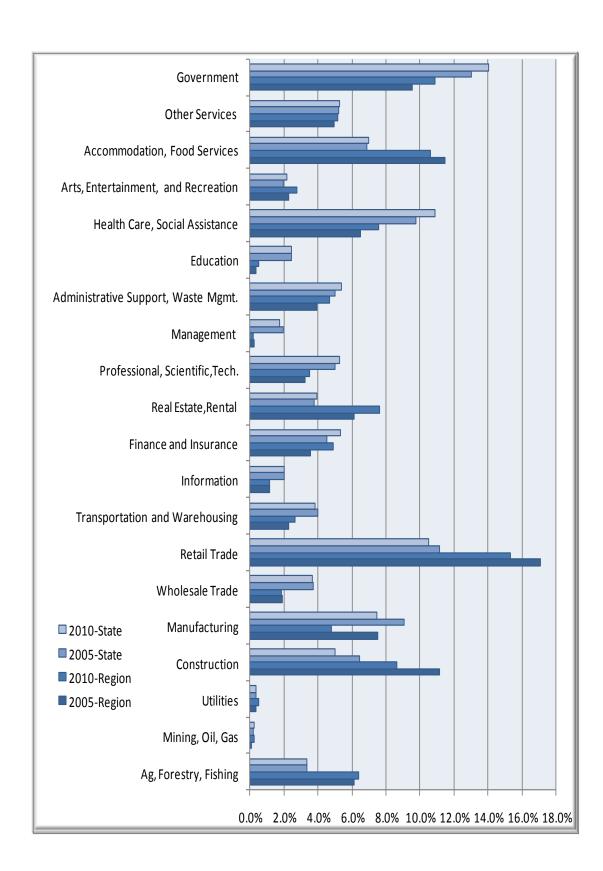

## Businesses & Industries

| Lake of the Ozarks Regional Data                                         |              |              |         |             |                                      |                             |  |  |  |  |  |
|--------------------------------------------------------------------------|--------------|--------------|---------|-------------|--------------------------------------|-----------------------------|--|--|--|--|--|
| Industry Type                                                            | 2005<br>Jobs | 2010<br>Jobs | Change  | %<br>Change | 2010 Total<br>Earnings<br>per Worker | 2010<br>Establish-<br>ments |  |  |  |  |  |
| Agriculture, Forestry, Fishing and Hunting                               | 2,784        | 2,751        | (33)    | (1%)        | \$20,492                             | 22                          |  |  |  |  |  |
| Mining, Quarrying, and Oil and Gas Extraction                            | 35           | 103          | 68      | 194%        | \$56,719                             | 7                           |  |  |  |  |  |
| Utilities                                                                | 170          | 227          | 57      | 34%         | \$92,657                             | 15                          |  |  |  |  |  |
| Construction                                                             | 5,059        | 3,717        | (1,342) | (27%)       | \$33,215                             | 495                         |  |  |  |  |  |
| Manufacturing                                                            | 3,422        | 2,062        | (1,360) | (40%)       | \$41,786                             | 128                         |  |  |  |  |  |
| Wholesale Trade                                                          | 863          | 801          | (62)    | (7%)        | \$46,747                             | 142                         |  |  |  |  |  |
| Retail Trade                                                             | 7,755        | 6,609        | (1,146) | (15%)       | \$25,918                             | 481                         |  |  |  |  |  |
| Transportation and Warehousing                                           | 1,036        | 1,135        | 99      | 10%         | \$41,268                             | 97                          |  |  |  |  |  |
| Information                                                              | 521          | 489          | (32)    | (6%)        | \$42,588                             | 39                          |  |  |  |  |  |
| Finance and Insurance                                                    | 1,629        | 2,111        | 482     | 30%         | \$30,255                             | 145                         |  |  |  |  |  |
| Real Estate and Rental and Leasing                                       | 2,779        | 3,285        | 506     | 18%         | \$11,601                             | 150                         |  |  |  |  |  |
| Professional, Scientific, and Technical Services                         | 1,468        | 1,508        | 40      | 3%          | \$33,606                             | 160                         |  |  |  |  |  |
| Management of Companies and Enterprises                                  | 108          | 82           | (26)    | (24%)       | \$50,758                             | 15                          |  |  |  |  |  |
| Administrative and Support and Waste Management and Remediation Services | 1,778        | 2,021        | 243     | 14%         | \$20,261                             | 124                         |  |  |  |  |  |
| Educational Services                                                     | 163          | 213          | 50      | 31%         | \$19,995                             | 12                          |  |  |  |  |  |
| Health Care and Social Assistance                                        | 2,948        | 3,251        | 303     | 10%         | \$41,221                             | 170                         |  |  |  |  |  |
| Arts, Entertainment, and Recreation                                      | 1,036        | 1,190        | 154     | 15%         | \$18,471                             | 77                          |  |  |  |  |  |
| Accommodation and Food Services                                          | 5,215        | 4,563        | (652)   | (13%)       | \$17,785                             | 273                         |  |  |  |  |  |
| Other Services (except Public Administration)                            | 2,258        | 2,222        | (36)    | (2%)        | \$21,973                             | 253                         |  |  |  |  |  |
| Government                                                               | 4,335        | 4,696        | 361     | 8%          | \$42,137                             | 135                         |  |  |  |  |  |
| Total                                                                    | 45,361       | 43,036       | (2,325) | (5%)        | \$29,165                             | 2,941                       |  |  |  |  |  |

Source: EMSI Complete Employment - 4th Quarter 2010

| Missouri State Data                                                      |           |           |          |             |                                            |                             |  |  |  |  |
|--------------------------------------------------------------------------|-----------|-----------|----------|-------------|--------------------------------------------|-----------------------------|--|--|--|--|
| Industry Type                                                            | 2005 Jobs | 2010 Jobs | Change   | %<br>Change | 2010<br>Total<br>Earnings<br>per<br>Worker | 2010<br>Establish-<br>ments |  |  |  |  |
| Agriculture, Forestry, Fishing and Hunting                               | 117,887   | 115,823   | (2,064)  | (2%)        | \$23,265                                   | 1,315                       |  |  |  |  |
| Mining, Quarrying, and Oil and Gas Extraction                            | 7,092     | 8,890     | 1,798    | 25%         | \$53,353                                   | 322                         |  |  |  |  |
| Utilities                                                                | 12,188    | 13,212    | 1,024    | 8%          | \$99,016                                   | 360                         |  |  |  |  |
| Construction                                                             | 226,149   | 173,259   | (52,890) | (23%)       | \$51,344                                   | 16,814                      |  |  |  |  |
| Manufacturing                                                            | 318,627   | 260,024   | (58,603) | (18%)       | \$62,129                                   | 7,123                       |  |  |  |  |
| Wholesale Trade                                                          | 131,230   | 127,045   | (4,185)  | (3%)        | \$66,925                                   | 13,595                      |  |  |  |  |
| Retail Trade                                                             | 391,226   | 364,397   | (26,829) | (7%)        | \$27,270                                   | 20,637                      |  |  |  |  |
| Transportation and Warehousing                                           | 140,110   | 132,251   | (7,859)  | (6%)        | \$52,596                                   | 6,210                       |  |  |  |  |
| Information                                                              | 71,541    | 69,282    | (2,259)  | (3%)        | \$70,472                                   | 2,712                       |  |  |  |  |
| Finance and Insurance                                                    | 159,513   | 184,074   | 24,561   | 15%         | \$57,987                                   | 10,856                      |  |  |  |  |
| Real Estate and Rental and Leasing                                       | 132,084   | 137,501   | 5,417    | 4%          | \$22,100                                   | 6,252                       |  |  |  |  |
| Professional, Scientific, and Technical Services                         | 176,280   | 183,604   | 7,324    | 4%          | \$66,569                                   | 16,070                      |  |  |  |  |
| Management of Companies and Enterprises                                  | 69,497    | 60,689    | (8,808)  | (13%)       | \$91,312                                   | 1,494                       |  |  |  |  |
| Administrative and Support and Waste Management and Remediation Services | 176,393   | 186,212   | 9,819    | 6%          | \$30,443                                   | 9,166                       |  |  |  |  |
| Educational Services                                                     | 85,025    | 84,541    | (484)    | (1%)        | \$41,536                                   | 1,471                       |  |  |  |  |
| Health Care and Social Assistance                                        | 343,124   | 378,542   | 35,418   | 10%         | \$45,829                                   | 13,973                      |  |  |  |  |
| Arts, Entertainment, and Recreation                                      | 68,966    | 75,955    | 6,989    | 10%         | \$28,213                                   | 2,084                       |  |  |  |  |
| Accommodation and Food Services                                          | 240,774   | 243,278   | 2,504    | 1%          | \$17,131                                   | 11,916                      |  |  |  |  |
| Other Services (except Public Administration)                            | 182,542   | 183,446   | 904      | 0%          | \$25,191                                   | 22,058                      |  |  |  |  |
| Government                                                               | 456,882   | 487,430   | 30,548   | 7%          | \$55,295                                   | 8,967                       |  |  |  |  |
| Total                                                                    | 3,507,132 | 3,469,456 | (37,676) | (1%)        | \$44,876                                   | 173,395                     |  |  |  |  |

Source: EMSI Complete Employment - 4th Quarter 2010