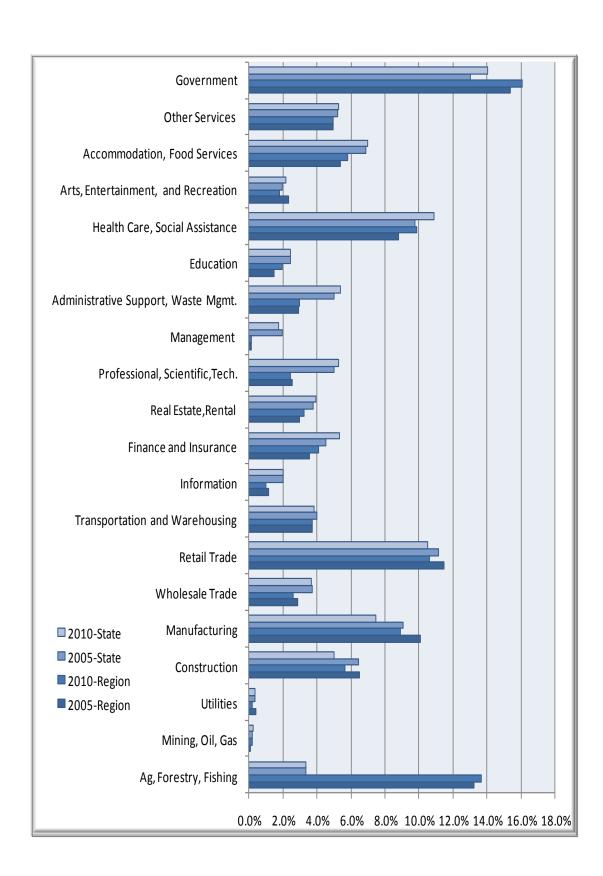

## Businesses & Industries

| Old Trails Regional Data                                                 |              |              |         |             |                                      |                             |  |  |  |  |  |
|--------------------------------------------------------------------------|--------------|--------------|---------|-------------|--------------------------------------|-----------------------------|--|--|--|--|--|
| Industry Type                                                            | 2005<br>Jobs | 2010<br>Jobs | Change  | %<br>Change | 2010 Total<br>Earnings<br>per Worker | 2010<br>Establish-<br>ments |  |  |  |  |  |
| Agriculture, Forestry, Fishing and Hunting                               | 6,632        | 6,663        | 31      | 0%          | \$24,487                             | 70                          |  |  |  |  |  |
| Mining, Quarrying, and Oil and Gas Extraction                            | 35           | 88           | 53      | 151%        | \$34,341                             | 7                           |  |  |  |  |  |
| Utilities                                                                | 206          | 103          | (103)   | (50%)       | \$59,871                             | 9                           |  |  |  |  |  |
| Construction                                                             | 3,270        | 2,753        | (517)   | (16%)       | \$37,786                             | 280                         |  |  |  |  |  |
| Manufacturing                                                            | 5,053        | 4,337        | (716)   | (14%)       | \$46,873                             | 116                         |  |  |  |  |  |
| Wholesale Trade                                                          | 1,453        | 1,275        | (178)   | (12%)       | \$47,961                             | 152                         |  |  |  |  |  |
| Retail Trade                                                             | 5,747        | 5,161        | (586)   | (10%)       | \$22,362                             | 367                         |  |  |  |  |  |
| Transportation and Warehousing                                           | 1,858        | 1,811        | (47)    | (3%)        | \$46,880                             | 163                         |  |  |  |  |  |
| Information                                                              | 569          | 474          | (95)    | (17%)       | \$44,554                             | 49                          |  |  |  |  |  |
| Finance and Insurance                                                    | 1,802        | 2,007        | 205     | 11%         | \$36,071                             | 169                         |  |  |  |  |  |
| Real Estate and Rental and Leasing                                       | 1,491        | 1,591        | 100     | 7%          | \$12,454                             | 77                          |  |  |  |  |  |
| Professional, Scientific, and Technical Services                         | 1,269        | 1,183        | (86)    | (7%)        | \$33,235                             | 145                         |  |  |  |  |  |
| Management of Companies and Enterprises                                  | 81           | 76           | (5)     | (6%)        | \$55,376                             | 11                          |  |  |  |  |  |
| Administrative and Support and Waste Management and Remediation Services | 1,475        | 1,462        | (13)    | (1%)        | \$18,795                             | 64                          |  |  |  |  |  |
| Educational Services                                                     | 735          | 949          | 214     | 29%         | \$28,627                             | 7                           |  |  |  |  |  |
| Health Care and Social Assistance                                        | 4,421        | 4,794        | 373     | 8%          | \$30,815                             | 219                         |  |  |  |  |  |
| Arts, Entertainment, and Recreation                                      | 1,160        | 873          | (287)   | (25%)       | \$22,409                             | 36                          |  |  |  |  |  |
| Accommodation and Food Services                                          | 2,696        | 2,825        | 129     | 5%          | \$14,824                             | 172                         |  |  |  |  |  |
| Other Services (except Public Administration)                            | 2,490        | 2,410        | (80)    | (3%)        | \$19,755                             | 291                         |  |  |  |  |  |
| Government                                                               | 7,730        | 7,836        | 106     | 1%          | \$41,985                             | 396                         |  |  |  |  |  |
| Total                                                                    | 50,171       | 48,669       | (1,502) | (3%)        | \$31,608                             | 2,801                       |  |  |  |  |  |

Source: EMSI Complete Employment - 4th Quarter 2010

| Missouri State Data                                                      |           |           |          |             |                                            |                             |  |  |  |  |  |
|--------------------------------------------------------------------------|-----------|-----------|----------|-------------|--------------------------------------------|-----------------------------|--|--|--|--|--|
| Industry Type                                                            | 2005 Jobs | 2010 Jobs | Change   | %<br>Change | 2010<br>Total<br>Earnings<br>per<br>Worker | 2010<br>Establish-<br>ments |  |  |  |  |  |
| Agriculture, Forestry, Fishing and Hunting                               | 117,887   | 115,823   | (2,064)  | (2%)        | \$23,265                                   | 1,315                       |  |  |  |  |  |
| Mining, Quarrying, and Oil and Gas Extraction                            | 7,092     | 8,890     | 1,798    | 25%         | \$53,353                                   | 322                         |  |  |  |  |  |
| Utilities                                                                | 12,188    | 13,212    | 1,024    | 8%          | \$99,016                                   | 360                         |  |  |  |  |  |
| Construction                                                             | 226,149   | 173,259   | (52,890) | (23%)       | \$51,344                                   | 16,814                      |  |  |  |  |  |
| Manufacturing                                                            | 318,627   | 260,024   | (58,603) | (18%)       | \$62,129                                   | 7,123                       |  |  |  |  |  |
| Wholesale Trade                                                          | 131,230   | 127,045   | (4,185)  | (3%)        | \$66,925                                   | 13,595                      |  |  |  |  |  |
| Retail Trade                                                             | 391,226   | 364,397   | (26,829) | (7%)        | \$27,270                                   | 20,637                      |  |  |  |  |  |
| Transportation and Warehousing                                           | 140,110   | 132,251   | (7,859)  | (6%)        | \$52,596                                   | 6,210                       |  |  |  |  |  |
| Information                                                              | 71,541    | 69,282    | (2,259)  | (3%)        | \$70,472                                   | 2,712                       |  |  |  |  |  |
| Finance and Insurance                                                    | 159,513   | 184,074   | 24,561   | 15%         | \$57,987                                   | 10,856                      |  |  |  |  |  |
| Real Estate and Rental and Leasing                                       | 132,084   | 137,501   | 5,417    | 4%          | \$22,100                                   | 6,252                       |  |  |  |  |  |
| Professional, Scientific, and Technical Services                         | 176,280   | 183,604   | 7,324    | 4%          | \$66,569                                   | 16,070                      |  |  |  |  |  |
| Management of Companies and Enterprises                                  | 69,497    | 60,689    | (8,808)  | (13%)       | \$91,312                                   | 1,494                       |  |  |  |  |  |
| Administrative and Support and Waste Management and Remediation Services | 176,393   | 186,212   | 9,819    | 6%          | \$30,443                                   | 9,166                       |  |  |  |  |  |
| Educational Services                                                     | 85,025    | 84,541    | (484)    | (1%)        | \$41,536                                   | 1,471                       |  |  |  |  |  |
| Health Care and Social Assistance                                        | 343,124   | 378,542   | 35,418   | 10%         | \$45,829                                   | 13,973                      |  |  |  |  |  |
| Arts, Entertainment, and Recreation                                      | 68,966    | 75,955    | 6,989    | 10%         | \$28,213                                   | 2,084                       |  |  |  |  |  |
| Accommodation and Food Services                                          | 240,774   | 243,278   | 2,504    | 1%          | \$17,131                                   | 11,916                      |  |  |  |  |  |
| Other Services (except Public Administration)                            | 182,542   | 183,446   | 904      | 0%          | \$25,191                                   | 22,058                      |  |  |  |  |  |
| Government                                                               | 456,882   | 487,430   | 30,548   | 7%          | \$55,295                                   | 8,967                       |  |  |  |  |  |
| Total                                                                    | 3,507,132 | 3,469,456 | (37,676) | (1%)        | \$44,876                                   | 173,395                     |  |  |  |  |  |

Source: EMSI Complete Employment - 4th Quarter 2010